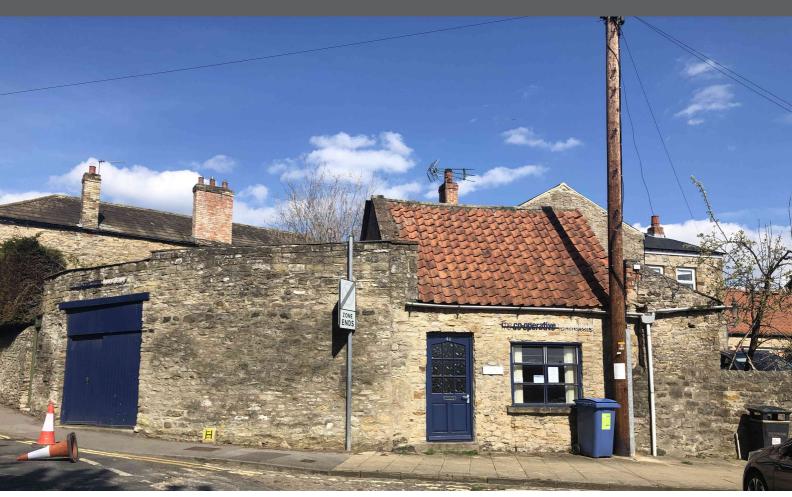

#### **LOCATION**

The subject premises are located at the end of Newbiggin where the road joins Cravengate, in a residential part of Richmond town centre.

The town centre itself is located within a 5 minute walk from the property.

## **DESCRIPTION**

The building is an attractive semi-detached single storey property constructed in stone. There are two access points to the front of the unit. Previously used as a funeral directors the premises provide a small sales area with two separate rooms to the side. Various pay & display car parks can be found in the town.