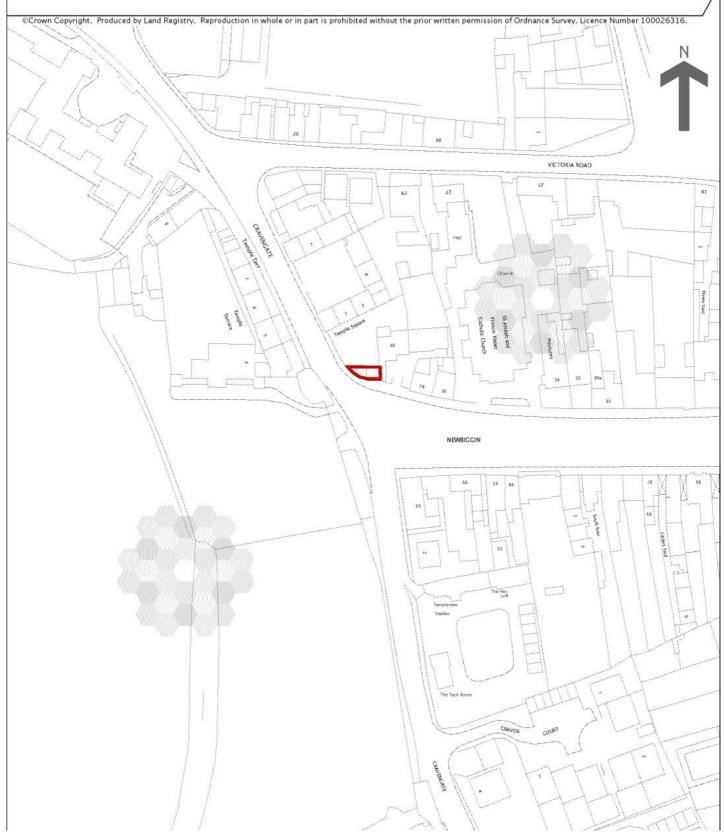

Land Registry Official copy of title plan

Title number NYK268043
Ordnance Survey map reference NZ1600NE
Scale 1:1250
Administrative area NOPTH YOPKSHIPE: