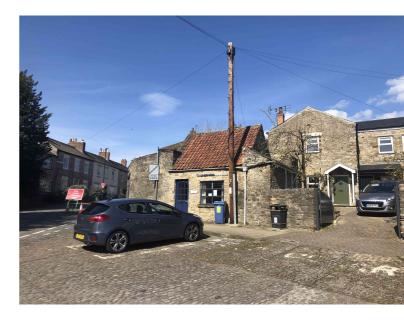

#### **LOCATION**

The subject premises are located at the end of Newbiggin where the road joins Cravengate, in a residential part of Richmond town centre.

The town centre itself is located within a 5 minute walk from the property.

## **DESCRIPTION**

The building is an attractive semi-detached single storey property constructed in stone. There are two access points to the front of the unit. Previously used as a funeral directors the premises provide a small sales area with two separate rooms to the side. Various pay & display car parks can be found in the town.