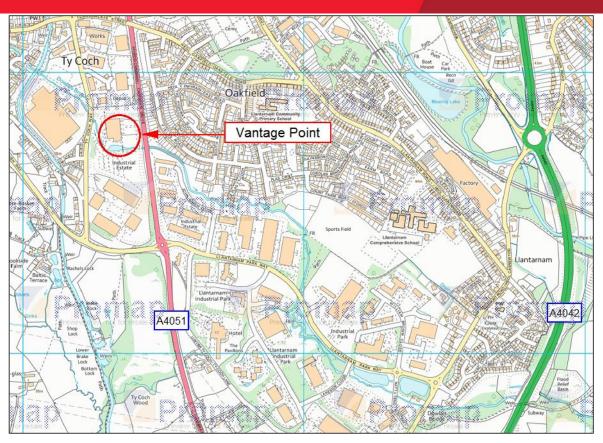

#### Location

Vantage Point Business Park is situated approximately 3 miles north of Junction 26 of the M4 motorway and 2 miles to the south of Cwmbran Town Centre, accessed via the A4051.

The park is an established business location set in approximately 11 acres of Landscaped grounds with occupiers including The Crown Prosecution Service, Gwent Police and The Welsh Ambulance Service.