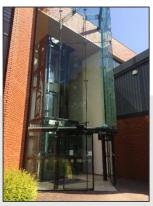

#### Description

Vantage Point House is a purpose built detached three storey building providing circa 66,000 sq ft of office space. The estate and existing building have been comprehensively refurbished a high standard and include the following:

- · Suspended ceilings with recessed lighting
- · Full height glazed entrance
- · lift access to all floors
- Cafeteria adjacent to the entrance at ground floor
- Carpeted floors
- · URV heating and cooling
- Male and female WCs
- Perimeter trunking.