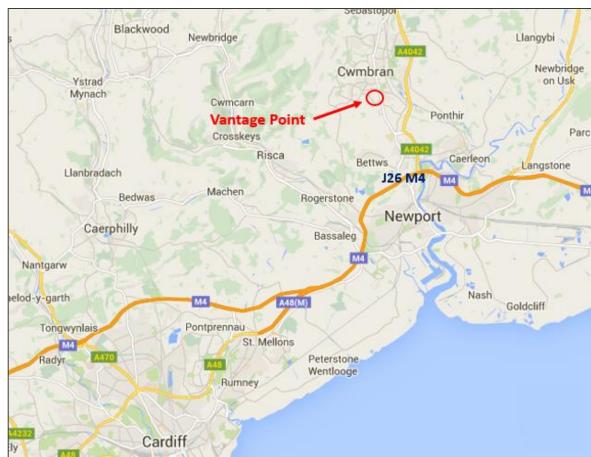

#### Location

Vantage Point Business Park is situated approximately 3 miles north of Junction 26 of the M4 motorway and 2 miles to the south of Cwmbran Town Centre, accessed via the A4051.

The park is an established business location set in approximately 11 acres of Landscaped grounds with occupiers including The Crown Prosecution Service, Gwent Police and The Welsh Ambulance Service.