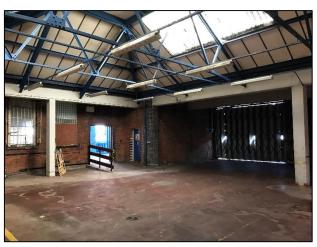

#### **DESCRIPTION**

The property is arranged over ground and first floors providing ground floor retail space together with ancillary office, welfare and storage accommodation. A single storey sorting office with a pitched and tiled roof is located to the rear and incorporates a large covered loading bay with glazed roof lights with access from Beach Road. A narrow access road runs along the rear of the building.