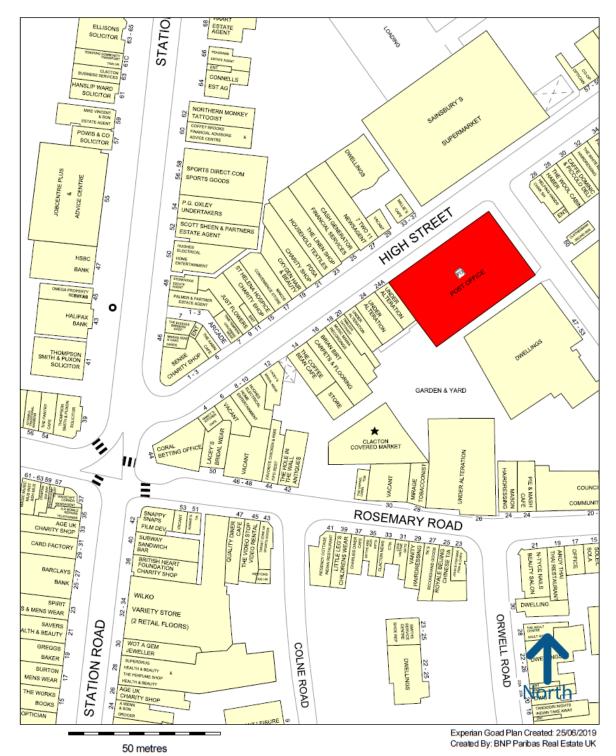

#### **LOCATION**

The Property is located in Clacton on Sea, the largest town in the Tendring peninsula in Essex. The Property occupies a prominent position on the southern side of the High Street at the junction with Beach Road. Surrounding retail occupiers include Sainsbury's Supermarket, Wilko and numerous local occupiers.

#### Clacton-on-Sea

Copyright and confidentiality Experian, 2019. © Crown copyright and database rights 2019. OS 100019885

For more information on our products and services: www.experian.co.uk/goad | goad.sales@uk.experian.com | 0845 601 6011