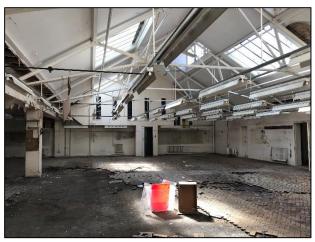

#### **DESCRIPTION**

The property is arranged over ground and first floors providing ground floor retail space together with ancillary office, welfare and storage accommodation. A single storey sorting office with a pitched and tiled roof is located to the rear and incorporates a large covered loading bay with glazed roof lights with access from Beach Road. A narrow access road runs along the rear of the building.