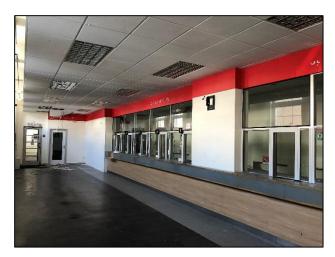

#### **DESCRIPTION**

The property is arranged over ground and first floors providing ground floor retail space together with ancillary office, welfare and storage accommodation. A single storey sorting office with a pitched and tiled roof is located to the rear and incorporates a large covered loading bay with glazed roof lights with access from Beach Road. A narrow access road runs along the rear of the building.