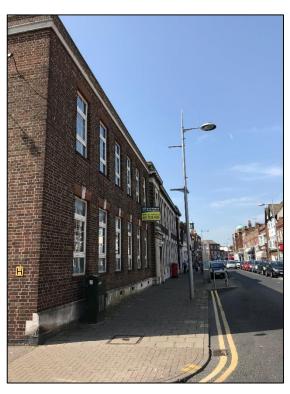

#### **LOCATION**

The Property is located in Clacton on Sea, the largest town in the Tendring peninsula in Essex. The Property occupies a prominent position on the southern side of the High Street at the junction with Beach Road. Surrounding retail occupiers include Sainsbury's Supermarket, Wilko and numerous local occupiers.

#### **DESCRIPTION**

The property is arranged over ground and first floors providing ground floor retail space together with ancillary office, welfare and storage accommodation. A single storey sorting office with a pitched and tiled roof is located to the rear and incorporates a large covered loading bay with glazed roof lights with access from Beach Road. A narrow access road runs along the rear of the building.