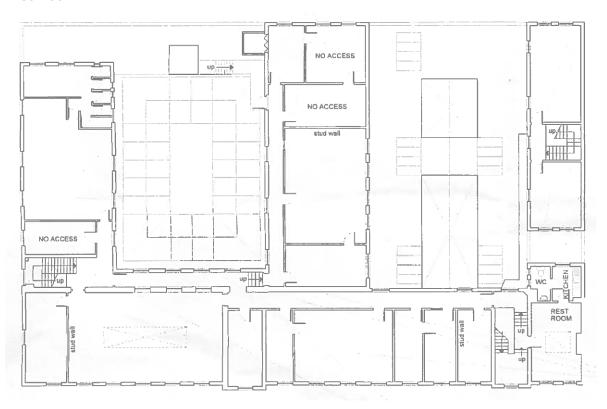

#### **DESCRIPTION**

The property is arranged over ground and first floors providing ground floor retail space together with ancillary office, welfare and storage accommodation. A single storey sorting office with a pitched and tiled roof is located to the rear and incorporates a large covered loading bay with glazed roof lights with access from Beach Road. A narrow access road runs along the rear of the building.

Floor Net Internal Area (sq. ft.)
Ground Floor Retail 2,597
Ancillary 9,715
Total 12,313

# **First Floor**