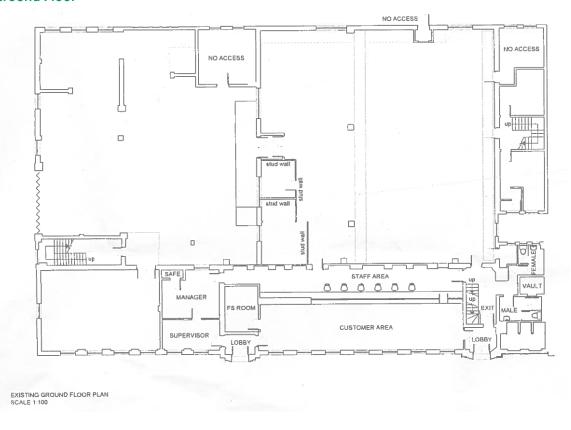

#### **DESCRIPTION**

The property is arranged over ground and first floors providing ground floor retail space together with ancillary office, welfare and storage accommodation. A single storey sorting office with a pitched and tiled roof is located to the rear and incorporates a large covered loading bay with glazed roof lights with access from Beach Road. A narrow access road runs along the rear of the building.

Floor Net Internal Area (sq. ft.)
Ground Floor Retail 2,597
Ancillary 9,715
Total 12,313

# **Ground Floor**