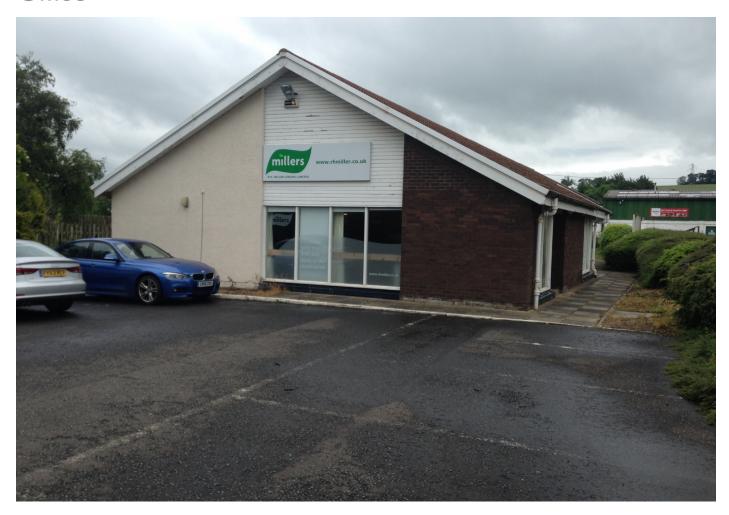

#### Description

The subjects comprise of a single storey stone and brick built building held under a pitched and slated roof. Internally the subjects comprise of four proposed open plan office units, each containing toilet and storage facilities. The proposed fit out to be discussed with all potential occupiers.

#### Accommodation

According to our calculations from measurements taken on site, we estimate the subjects to extend to the following approximate net

Unit 3: 59.3 Sq M 638.31 Sq Ft 71.4 Sq M Unit 4: 768.55 Sq Ft