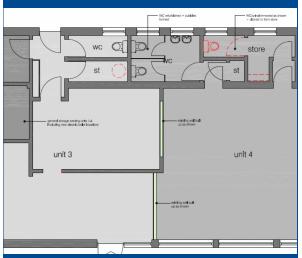

#### Description

The subjects comprise of a single storey stone and brick built building held under a pitched and slated roof. Internally the subjects comprise of four proposed open plan office units, each containing toilet and storage facilities. The proposed fit out to be discussed with all potential occupiers.

#### Accommodation

According to our calculations from measurements taken on site, we estimate the subjects to extend to the following approximate net

Unit 3: 59.3 Sq M 638.31 Sq Ft 71.4 Sq M Unit 4: 768.55 Sq Ft