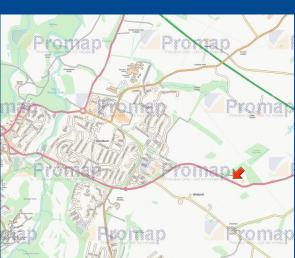

#### Location

Dalkeith acts as a commuter town to Edinburgh as it lies only 10 miles south of the city centre. The subjects are located on the western edge of Dalkeith, 2 miles from the town centre. More precisely, the subjects are located off the A6106 linking Dalkeith High Street with the A68, which in turn provides direct access to the City of Edinburgh Bypass and Scotlands Scottish Borders region.