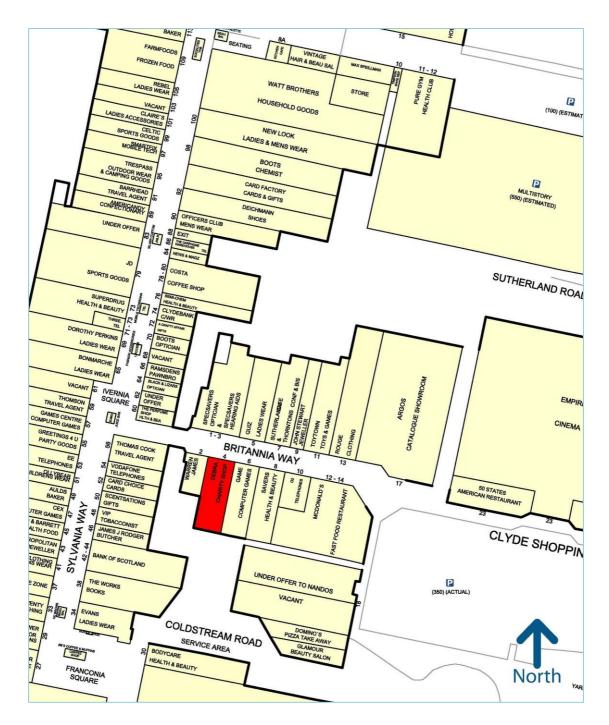

#### **Subject Premises**

The subjects are situated in Britannia Way which is one of the busiest link malls into Sylvania Way close to **Empire Cinemas**.

Nearby retailers include **Specsavers**, **Quiz** and **Warren James**.