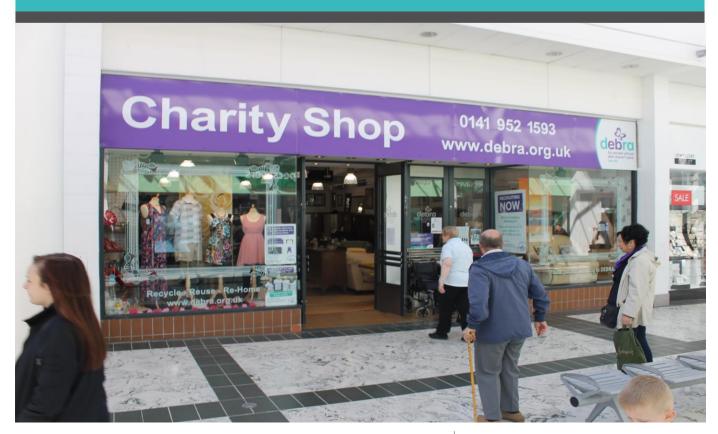

#### **Subject Premises**

The subjects are situated in Britannia Way which is one of the busiest link malls into Sylvania Way close to **Empire Cinemas**.

Nearby retailers include **Specsavers**, **Quiz** and **Warren James**.