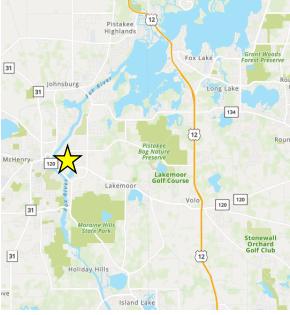

#### **Demographics:**

Population in a 5-mile radius is 65,286 and 288,488 in a 10-mile radius seeing strong population growth trends as millennials continue fleeing high tax Cook and Lake County for the highly rated school systems and quality of life in McHenry County. Median age in a 10-mile radius is 39.6 with 29% of the population having obtained a bachelor's degree or higher. Average household income of \$103,875 and 89,185 employees working at 9,098 business in the 10-mile radius with Food & Alcohol spending seeing nearly \$1 billion or \$3,397 per caita and \$9,576 per average household. Vehicle traffic exceeds 24,000 vehicles per day passing the restaurant and the digital sign.