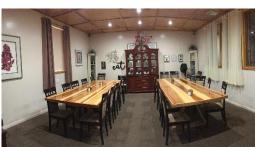

# #1 rank of 128 restaurants in McHenry

- Opened 2018
- Beautiful interior
- Custom hickory bartop
- Custom hand-made party room tables
- 5 state-of-the-art video slot machines
- Inviting bar with four flatscreen TV's and dartboards
- Incredible 4.5 out of 5 stars on Yelp with over 135 reviews
- 4.9/5 Stars on Facebook with over 3,250 likes and 3,400 followers
- 4.7/5 Stars on Restaurant Guru with over 640 reviews
- Top Rated Restaurant in McHenry per Restaurant
   Guru
- 4.6/5 Stars on Google with nearly 400 reviews
- 23% Increase in Sales in 2021 over 2019 number (50% over 2020)