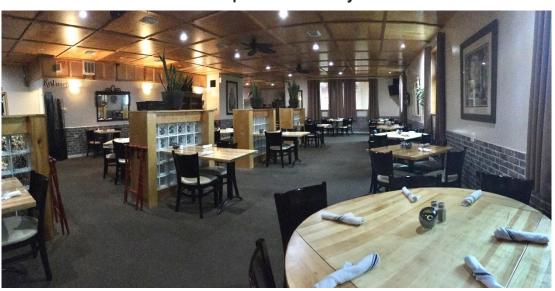

# #1 rank of 128 restaurants in McHenry

- Opened 2018
- Beautiful interior
- Custom hickory bartop
- Custom hand-made party room tables
- 5 state-of-the-art video slot machines
- Inviting bar with four flatscreen TV's and dartboards
- Incredible 4.5 out of 5 stars on Yelp with over 135 reviews
- 4.9/5 Stars on Facebook with over 3,250 likes and 3,400 followers
- 4.7/5 Stars on Restaurant Guru with over 640 reviews
- Top Rated Restaurant in McHenry per Restaurant
   Guru
- 4.6/5 Stars on Google with nearly 400 reviews
- 23% Increase in Sales in 2021 over 2019 number (50% over 2020)

#### 2816 W. IL RT. 120, McHenry, Illinois 60051

Ownership is looking to make a life change. Real Estate and the Restaurant Business are being sold. Ownership is willing to stay on after the sale to help ease a successful transition. Employees will stay on with the sale. A complete list of supplies will be provided. Financials can be provided to approved buyers who have signed a Non-Disclosure Agreement.