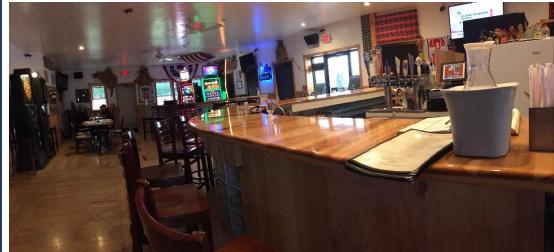

# #1 rank of 128 restaurants in McHenry

- Opened 2018
- Beautiful interior
- Custom hickory bartop
- Custom hand-made party room tables
- 5 state-of-the-art video slot machines
- Inviting bar with four flatscreen TV's and dartboards
- Incredible 4.5 out of 5 stars on Yelp with over 135 reviews
- 4.9/5 Stars on Facebook with over 3,250 likes and 3,400 followers
- 4.7/5 Stars on Restaurant Guru with over 640 reviews
- Top Rated Restaurant in McHenry per Restaurant
   Guru
- 4.6/5 Stars on Google with nearly 400 reviews
- 23% Increase in Sales in 2021 over 2019 number (50% over 2020)