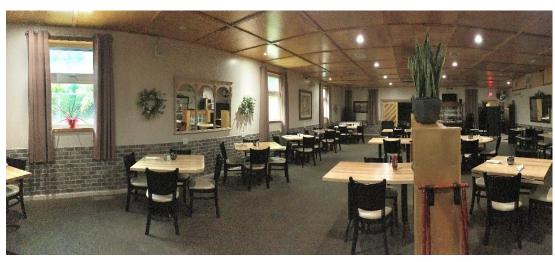

# #1 rank of 128 restaurants in McHenry

- Opened 2018
- Beautiful interior
- Custom hickory bartop
- Custom hand-made party room tables
- 5 state-of-the-art video slot machines
- Inviting bar with four flatscreen TV's and dartboards
- Incredible 4.5 out of 5 stars on Yelp with over 135 reviews
- 4.9/5 Stars on Facebook with over 3,250 likes and 3,400 followers
- 4.7/5 Stars on Restaurant Guru with over 640 reviews
- Top Rated Restaurant in McHenry per Restaurant
   Guru
- 4.6/5 Stars on Google with nearly 400 reviews
- 23% Increase in Sales in 2021 over 2019 number (50% over 2020)