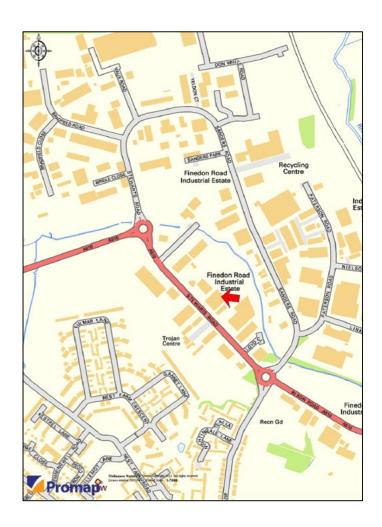

#### LOCATION

The property is located in Finedon Road Industrial Estate fronting Stewarts Road and is strategically located adjacent to the A45 dual carriageway providing access to Northampton and the national motorway network beyond.