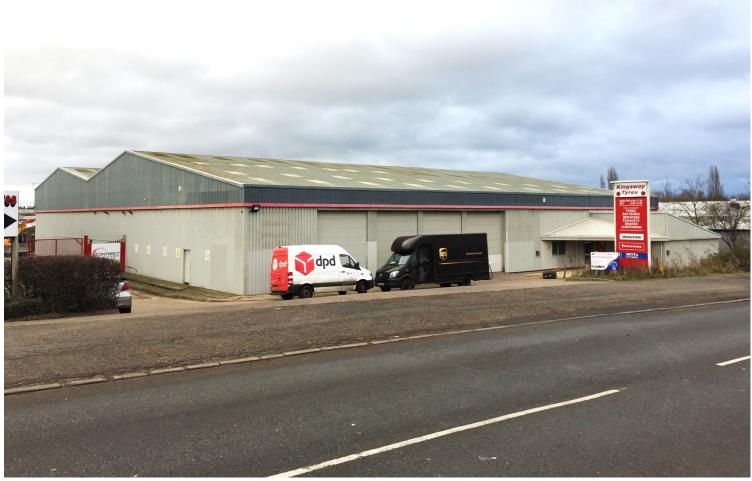

## Warehouse

### 2,145 Sq M (23,089 Sq Ft)

- Warehouse premises
- 4 up & over doors and 1 dock leveller
- Minimum Eaves Height 5.74m

- Nearby occupiers include Intercounty Truck & Van Ltd, Virani Food Products Ltd and UKMail
- EPC Rating 'C'

#### **DESCRIPTION**

The warehouse is of steel portal frame construction with a concrete floor and sodium lighting with ancillary offices and WC's. This unit has a minimum eaves height of approx. 5.74 and 1 dock leveller loading door plus 4 up & over doors fronting Stewarts Road.