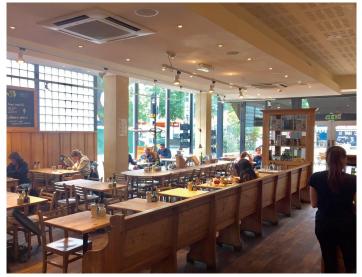

# ACCOMMODATION

The premises are arranged on ground and basement together with a first floor flat.

| Ground Floor               | 1,700 sq ft | 158 sq m   |
|----------------------------|-------------|------------|
| Basement                   | 1,200 sq ft | 111.5 sq m |
| Self contained 5 room flat |             |            |
| Outdoor seating area       | 1050 sq ft  | 97.55 sq m |
| Rear loading area          | 567 sq ft   | 52.67 sq m |