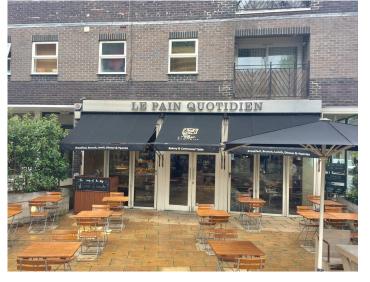

# 214 CHISWICK HIGH ROAD LONDON W4 1PD

#### LOCATION

The premises are located on Chiswick High Road close to many multiple retailers and restaurants and within a short walking distance of Turnham Green Underground Station. Nearby restaurants include Bill's, Nando's, Jackson & Rye, Byron, Zizzi, Pizza Express, Franco Manca, Cote, Carluccio's and Gourmet Burger Kitchen.

# ACCOMMODATION

The premises are arranged on ground and basement together with a first floor flat.

| Ground Floor               | 1,700 sq ft | 158 sq m   |
|----------------------------|-------------|------------|
| Basement                   | 1,200 sq ft | 111.5 sq m |
| Self contained 5 room flat |             |            |
| Outdoor seating area       | 1050 sq ft  | 97.55 sq m |
| Rear loading area          | 567 sq ft   | 52.67 sq m |