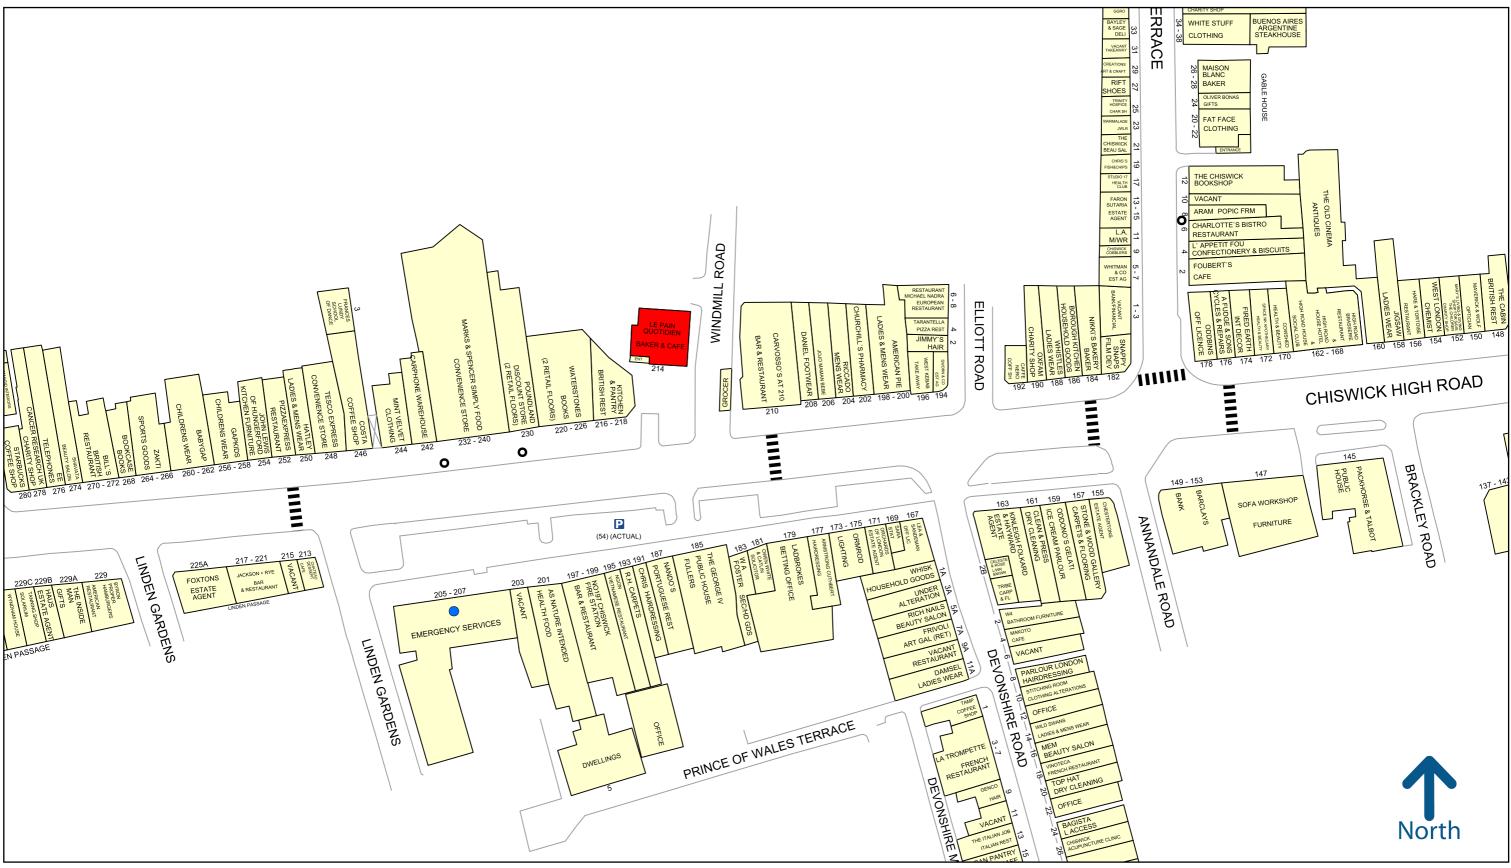

#### LOCATION

The premises are located on Chiswick High Road close to many multiple retailers and restaurants and within a short walking distance of Turnham Green Underground Station. Nearby restaurants include Bill's, Nando's, Jackson & Rye, Byron, Zizzi, Pizza Express, Franco Manca, Cote, Carluccio's and Gourmet Burger Kitchen.

or warranty whatever is made or given either during negotiations or in particulars by vendor, lessors or the agent. All figures are exclusive of rates, service charge, VAT and all other outgoings.

Experian Goad Plan Created: 28/07/2017 Created By: Stephen Kane and Co