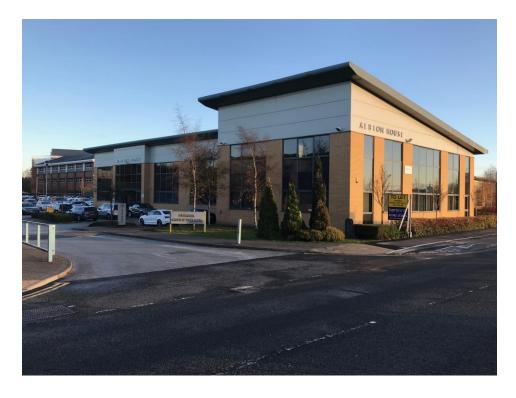

# ALBION HOUSE, ETRURIA OFFICE VILLAGE, FORGE LANE, FESTIVAL PARK, STOKE ON TRENT ST1 5RQ

1,790 to 4,002 sq. ft. (166 - 371 sq. m)
Approx. Net Internal Area

- \* Modern two storey office building
  - \* Business Park Location
  - \* Allocated car parking spaces

#### LOCATION:

Albion House is situated on the well-known business park of Festival Park within Stoke-on-Trent. Albion House forms part of the Etruria Office Village and is accessed directly off Forge Lane.

Forge Lane gives access to the A500 D Road providing links to the wider Stoke on Trent and Newcastle under Lyme areas along with the M6 and A50 junctions to the North and South.