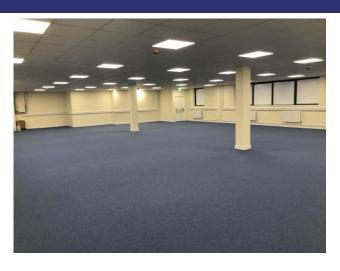

#### **DESCRIPTION:**

Albion House is an early 2000s built, multi occupied, office building.

General specification includes;

- Open plan and partitioned accommodation
- Suspended ceilings incorporating recessed fluorescent strip lighting
- Perimeter trunking
- Passenger lift at either of the two entrances
- Communal WCs on each floor
- Allocated parking spaces

# ACCOMMODATION:

| Area         | Sq ft | Sq m   |
|--------------|-------|--------|
| Ground Floor |       |        |
| Suite 4      | 3116  | 289.47 |
| First Floor  |       |        |
| Suite 3      | 1790  | 166.29 |
| Suite 5      | 2212  | 205.49 |