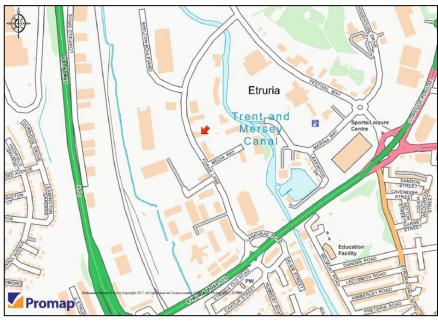

#### LOCATION:

Albion House is situated on the well-known business park of Festival Park within Stoke-on-Trent. Albion House forms part of the Etruria Office Village and is accessed directly off Forge Lane.

Forge Lane gives access to the A500 D Road providing links to the wider Stoke on Trent and Newcastle under Lyme areas along with the M6 and A50 junctions to the North and South.