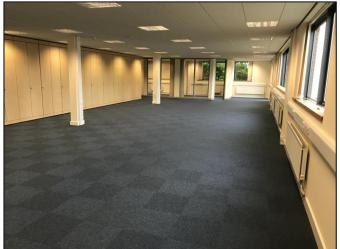

#### **DESCRIPTION:**

Albion House is an early 2000s built, multi occupied, office building.

General specification includes;

- Open plan and partitioned accommodation
- Suspended ceilings incorporating recessed fluorescent strip lighting
- Perimeter trunking
- Passenger lift at either of the two entrances
- Communal WCs on each floor
- Allocated parking spaces

# ACCOMMODATION:

| Area         | Sq ft | Sq m   |
|--------------|-------|--------|
| Ground Floor |       |        |
| Suite 4      | 3116  | 289.47 |
| First Floor  |       |        |
| Suite 3      | 1790  | 166.29 |
| Suite 5      | 2212  | 205.49 |