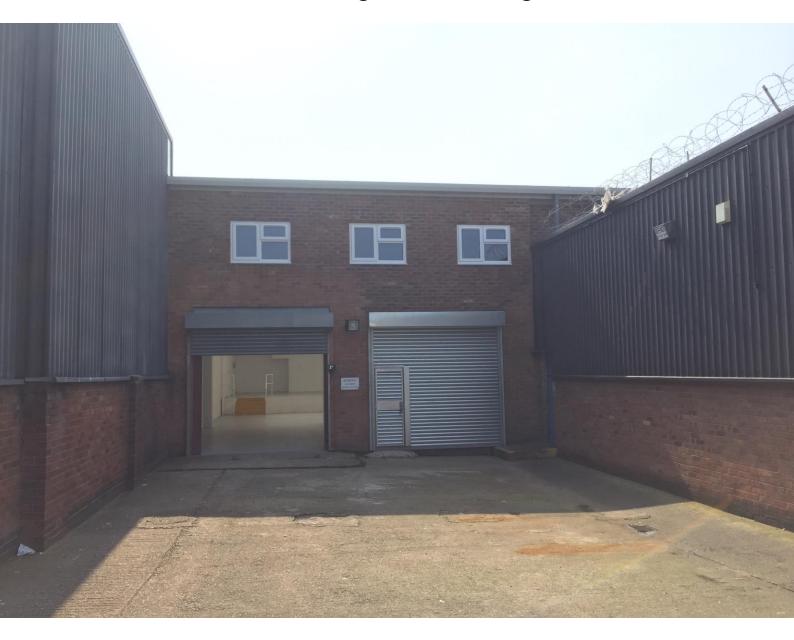

#### Description

The property comprises of a brick built mid-terraced warehouse with a timber framed roof with composite clad roof and concrete floor.

The warehouse offers generous working height and benefits from office space, a fully refitted kitchen and WC facilities.

Further benefits include fluorescent strip lighting, single phase electricity and roller shutter entry.

Externally the property benefits from a loading area/yard to the fore

#### Accommodation

Total GIA 2,010 SQF (186.74 SQM) approx