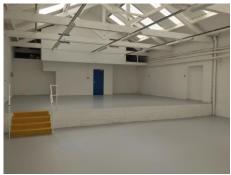

#### Description

The property comprises of a brick built mid-terraced warehouse with a timber framed roof with composite clad roof and concrete floor.

The warehouse offers generous working height and benefits from office space, a fully refitted kitchen and WC facilities.

Further benefits include fluorescent strip lighting, single phase electricity and roller shutter entry.

Externally the property benefits from a loading area/yard to the fore

#### Accommodation

Total GIA 2,010 SQF (186.74 SQM) approx