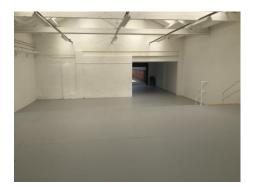

#### Description

The property comprises of a brick built mid-terraced warehouse with a timber framed roof with composite clad roof and concrete floor.

The warehouse offers generous working height and benefits from office space, a fully refitted kitchen and WC facilities.

Further benefits include fluorescent strip lighting, single phase electricity and roller shutter entry.

Externally the property benefits from a loading area/yard to the fore

#### Accommodation

Total GIA 2,010 SQF (186.74 SQM) approx