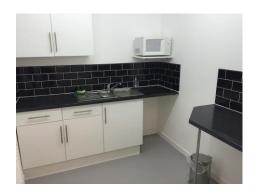

#### Description

The property comprises of a brick built mid-terraced warehouse with a timber framed roof with composite clad roof and concrete floor.

The warehouse offers generous working height and benefits from office space, a fully refitted kitchen and WC facilities.