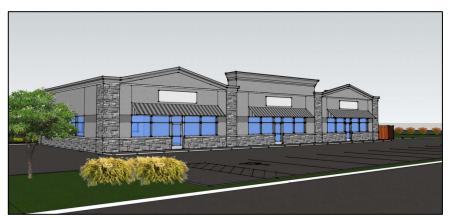

### Lakewood Plaza

2074 Cass Lake Road Keego Harbor, Michigan 48320

## Amazing Property With Drive-Thru Option In The New Downtown Keego Harbor!

- Ideal location for: Starbucks, Jimmy Johns, pizza establishment, fast food establishment, coffee shop, bakery, bank/credit union, take-out food service concepts and full service market.
- .45 acre / 19,602 SF
- Highly visible property on Cass Lake Road
- Parking available on-site
- Frontage of 97' on Cass Lake Road
- Great location for national tenants with ample parking, dedicated entrance, & building signage