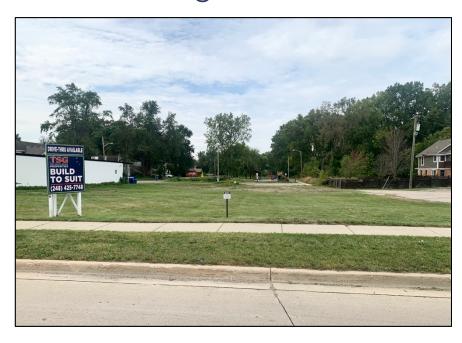

### Lakewood Plaza

2074 Cass Lake Road Keego Harbor, Michigan 48320

## Amazing Property With Drive-Thru Option In The New Downtown Keego Harbor!

- Ideal location for: Starbucks, Jimmy Johns, pizza establishment, fast food establishment, coffee shop, bakery, bank/credit union, take-out food service concepts and full service market.
- .45 acre / 19,602 SF
- Highly visible property on Cass Lake Road
- Parking available on-site
- Frontage of 97' on Cass Lake Road
- Great location for national tenants with ample parking, dedicated entrance, & building signage

#### Details:

- Located in prime, highly-desirable Oakland County, Michigan
- Within minutes from Cass Lake, Sylvan Lake, Orchard Lake and Elizabeth Lake
- Traffic Count: 17,222 Vehicles/day (Costar, 2018)