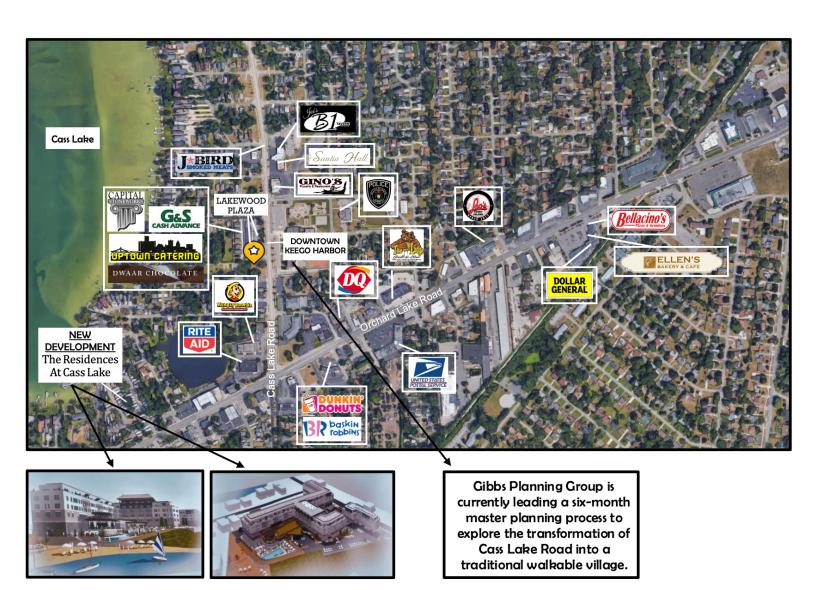

### Lakewood Plaza

2074 Cass Lake Road Keego Harbor, Michigan 48320

## Amazing Property With Drive-Thru Option In The New Downtown Keego Harbor!

- Ideal location for: Starbucks, Jimmy Johns, pizza establishment, fast food establishment, coffee shop, bakery, bank/credit union, take-out food service concepts and full service market.
- .45 acre / 19,602 SF
- Highly visible property on Cass Lake Road
- Parking available on-site
- Frontage of 97' on Cass Lake Road
- Great location for national tenants with ample parking, dedicated entrance, & building signage

#### Details:

- Located in prime, highly-desirable Oakland County, Michigan
- Within minutes from Cass Lake, Sylvan Lake, Orchard Lake and Elizabeth Lake
- Traffic Count: 17,222 Vehicles/day (Costar, 2018)