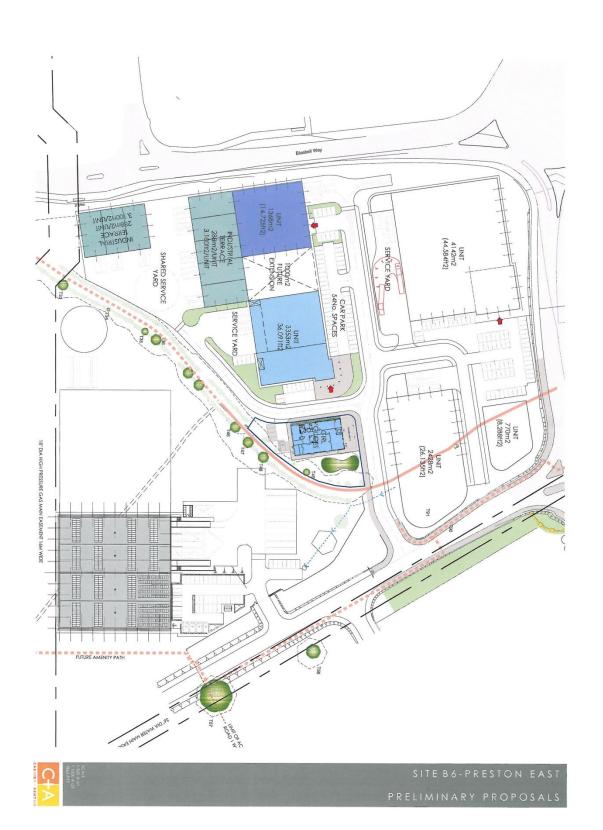

# **Development Opportunities**

Brookhouse Developments are able to offer business units, industrial / warehousing and distribution solutions from 3,100-120,000 sq ft (288-11,148 sq m) on fully self-contained sites. Detailed design and specification are available on request subject to status.

#### **Tenure & Purchase / Lease Details**

All information relating to Design & Build freehold / leasehold opportunities are available from the joint agents on request. See Schedule of Availability.