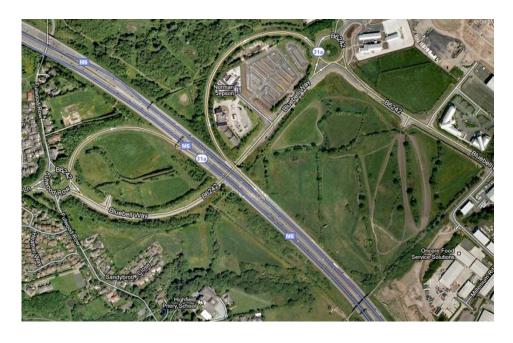

## **Location**

Comprising the last major development site within Preston East, the Design & Build business units are accessible directly from Bluebell Way and new estate road infrastructure which will shortly be constructed. Junction 31a of the M6 motorway is immediately adjacent, and provides easy access into the remainder of the north west and national motorway network. The city of Preston is close by, and the Greater Manchester / Merseyside conurbations are within a 30 minute drive.

During the last 5 years, Preston East has undergone substantial infrastructure provision and associated development, and is now the principal distribution hub for the city of Preston. Most recently developments have been completed for James Hall Spar, Booths Supermarkets, Menzies Distribution and Board24.