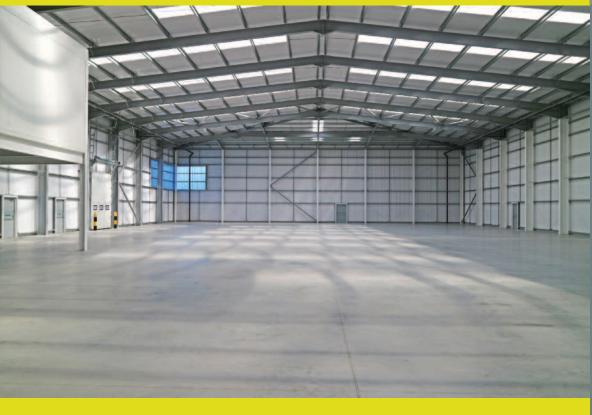

# DESCRIPTION38

The property is an industrial/warehouse unit constructed on a steel portal frame under a metal sheet roof. The warehouse has a concrete floor, 3 phase power, mains gas and a haunch height of 7.5 metres. Loading access is via 2 ground level loading doors. The unit also benefits from ancillary office accommodation, WC facilities and a self contained secure vard area to the front elevation.

#### **KEY FEATURES**

- New Grade A self contained detached unit
- 7.5 metre haunch height
- 26.4 metre yard depth
- 50 Kn/m2 floor loading
- 2 miles from junction 16 of M5 Motorway