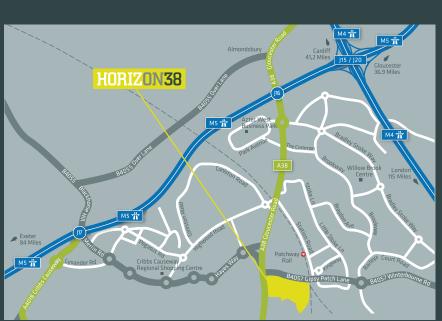

#### **UNIT H1B, BOLINGBROKE WAY, BS34 6FE**

Horizon 38 is a new mixed use development, situated in North Bristol. The new industrial units are accessed from Gypsy Patch Lane which provides direct access on to the A38 arterial route linking Bristol city centre to the South (8.5 miles) and junction 16 of the M5 motorway to the North (2 miles).

Junction 16 of the M5 motorway is situated adjacent to the M4/M5 interchange and provides direct routes to South Wales, the Midlands, London and Exeter and the wider South West region. Bristol Parkway is situated 1 mile to the East and provides rail services across the country.

# **Planning**

The property has consent for B1c, B2 and B8 uses, as set out in the Town and Country (Use Classes) Order 1987.

| Road                    | Distance           |              |
|-------------------------|--------------------|--------------|
| M5 (J16)                | 1.8 miles          | 4 mins       |
| Bristol Parkway station | 1 mi <b>l</b> e    | 4 mins       |
| M5 (J17)                | 2.2 mi <b>l</b> es | 5 mins       |
| Bristol City Centre     | 8.5 miles          | 18 mins      |
| Birmingham              | 91 mi <b>l</b> es  | 1 hr 29 mins |
| London                  | 118 mi <b>l</b> es | 2 hrs        |

# Seaports

| Road        | Distance           | Time          |
|-------------|--------------------|---------------|
| Avonmouth   | 7 miles            | 10 mins       |
| Southampton | 100 mi <b>l</b> es | 1 hr 38 mins  |
| Liverpool   | 174 mi <b>l</b> es | 2 hrs 50 mins |
| Dover       | 202 mi <b>l</b> es | 3 hrs         |
| Felixstowe  | 217 mi <b>l</b> es | 3 hrs 18 mins |

## Δir

| Road            | Distance          |              |
|-----------------|-------------------|--------------|
| Bristo <b>l</b> | 17 mi <b>l</b> es | 29 mins      |
| Coventry        | 86 miles          | 1 hr 36 mins |
| Birmingham      | 87 miles          | 1 hr 24 mins |
| Heathrow        | 103 miles         | 1 hr 31 mins |
| East Midlands   | 122 miles         | 1 hr 54 mins |

# Railports

| Road          | Distance  | Time         |
|---------------|-----------|--------------|
| Bristol Cabot | 7.7 miles | 14 mins      |
| Hams Hall     | 96 miles  | 1 hr 33 mins |
| DIRFT         | 119 miles | 1 hr 53 mins |