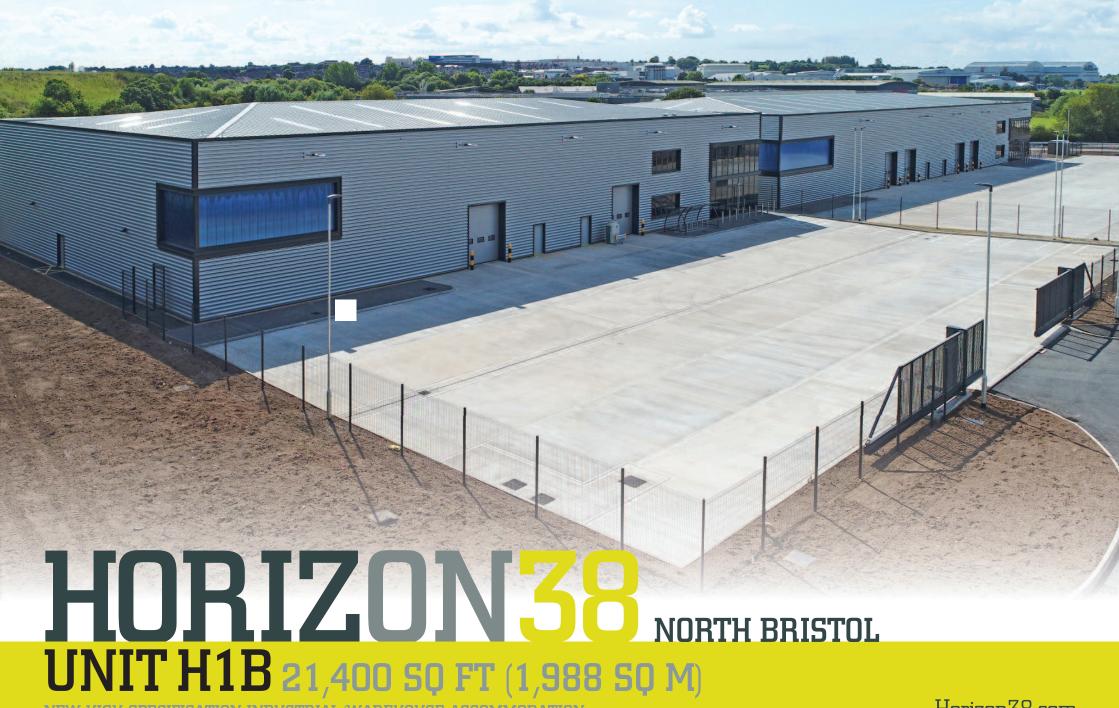

# DESCRIPTION38

The property is an industrial/warehouse unit constructed on a steel portal frame under a metal sheet roof. The warehouse has a concrete floor, 3 phase power, mains gas and a haunch height of 7.5 metres. Loading access is via 2 ground level loading doors. The unit also benefits from ancillary office accommodation, WC facilities and a self contained secure vard area to the front elevation.

#### **KEY FEATURES**

- New Grade A self contained detached unit
- 7.5 metre haunch height
- 26.4 metre yard depth
- 50 Kn/m2 floor loading
- 2 miles from junction 16 of M5 Motorway

## Accommodation

| Warehouse | 1,858 sq m | 20,000 sq ft |
|-----------|------------|--------------|
| Office    | 130 sq m   | 1,400 sq ft  |
| Total     | 1,988 sq m | 21,400 sq ft |