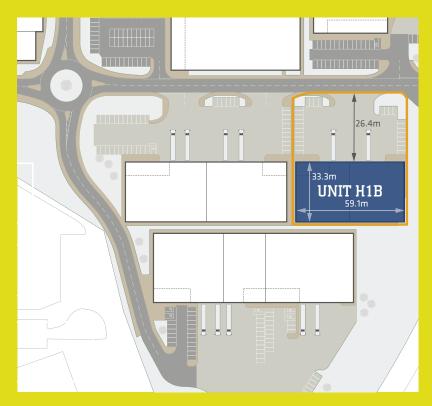

#### **KEY FEATURES**

- New Grade A self contained detached unit
- 7.5 metre haunch height
- 26.4 metre yard depth
- 50 Kn/m2 floor loading
- 2 miles from junction 16 of M5 Motorway

## Accommodation

| Warehouse | 1,858 sq m | 20,000 sq ft |
|-----------|------------|--------------|
| Office    | 130 sq m   | 1,400 sq ft  |
| Total     | 1,988 sq m | 21,400 sq ft |