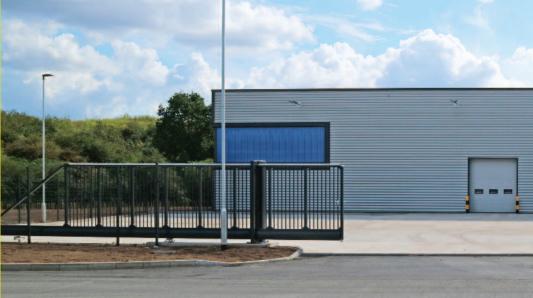

# DESCRIPTION38

The property is an industrial/warehouse unit constructed on a steel portal frame under a metal sheet roof. The warehouse has a concrete floor, 3 phase power, mains gas and a haunch height of 7.5 metres. Loading access is via 2 ground level loading doors. The unit also benefits from ancillary office accommodation, WC facilities and a self contained secure vard area to the front elevation.