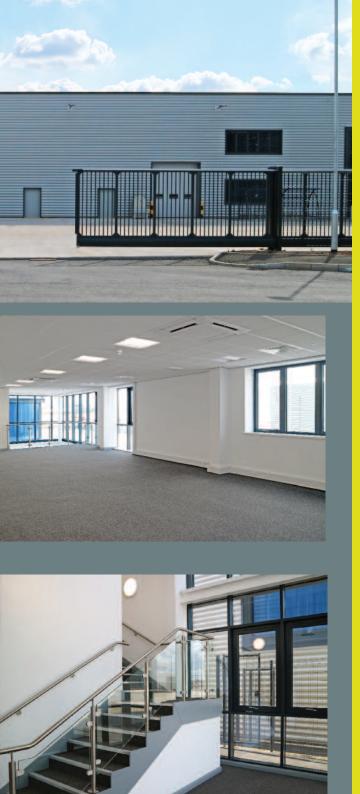

# DESCRIPTION38

The property is an industrial/warehouse unit constructed on a steel portal frame under a metal sheet roof. The warehouse has a concrete floor, 3 phase power, mains gas and a haunch height of 7.5 metres. Loading access is via 2 ground level loading doors. The unit also benefits from ancillary office accommodation, WC facilities and a self contained secure vard area to the front elevation.