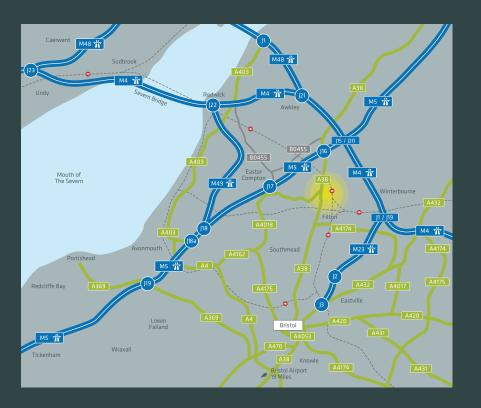

#### **UNIT H1B, BOLINGBROKE WAY, BS34 6FE**

Horizon 38 is a new mixed use development, situated in North Bristol. The new industrial units are accessed from Gypsy Patch Lane which provides direct access on to the A38 arterial route linking Bristol city centre to the South (8.5 miles) and junction 16 of the M5 motorway to the North (2 miles).

Junction 16 of the M5 motorway is situated adjacent to the M4/M5 interchange and provides direct routes to South Wales, the Midlands, London and Exeter and the wider South West region. Bristol Parkway is situated 1 mile to the East and provides rail services across the country.

# **Planning**

The property has consent for B1c, B2 and B8 uses, as set out in the Town and Country (Use Classes) Order 1987.

| Road                    | Distance           |              |
|-------------------------|--------------------|--------------|
| M5 (J16)                | 1.8 miles          | 4 mins       |
| Bristol Parkway station | 1 mi <b>l</b> e    | 4 mins       |
| M5 (J17)                | 2.2 mi <b>l</b> es | 5 mins       |
| Bristol City Centre     | 8.5 miles          | 18 mins      |
| Birmingham              | 91 mi <b>l</b> es  | 1 hr 29 mins |
| London                  | 118 mi <b>l</b> es | 2 hrs        |

# Seaports

| Road        | Distance           | Time          |
|-------------|--------------------|---------------|
| Avonmouth   | 7 miles            | 10 mins       |
| Southampton | 100 mi <b>l</b> es | 1 hr 38 mins  |
| Liverpool   | 174 mi <b>l</b> es | 2 hrs 50 mins |
| Dover       | 202 mi <b>l</b> es | 3 hrs         |
| Felixstowe  | 217 mi <b>l</b> es | 3 hrs 18 mins |

## Δir

| Road            | Distance          |              |
|-----------------|-------------------|--------------|
| Bristo <b>l</b> | 17 mi <b>l</b> es | 29 mins      |
| Coventry        | 86 miles          | 1 hr 36 mins |
| Birmingham      | 87 miles          | 1 hr 24 mins |
| Heathrow        | 103 miles         | 1 hr 31 mins |
| East Midlands   | 122 miles         | 1 hr 54 mins |

# Railports

| Road          | Distance  | Time         |
|---------------|-----------|--------------|
| Bristol Cabot | 7.7 miles | 14 mins      |
| Hams Hall     | 96 miles  | 1 hr 33 mins |
| DIRFT         | 119 miles | 1 hr 53 mins |