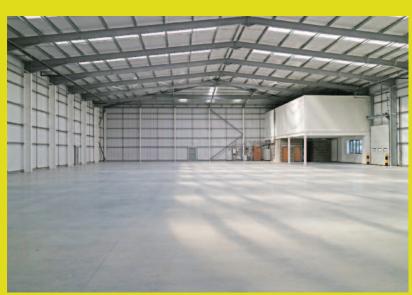

# DESCRIPTION38

The property is an industrial/warehouse unit constructed on a steel portal frame under a metal sheet roof. The warehouse has a concrete floor, 3 phase power, mains gas and a haunch height of 7.5 metres. Loading access is via 2 ground level loading doors. The unit also benefits from ancillary office accommodation, WC facilities and a self contained secure vard area to the front elevation.