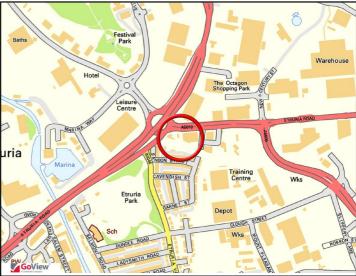

### **STREET MAP**

#### LOCATION

The property enjoys a very prominent location in the edge of Festival Park, opposite British Home Stores and the Octagon Retail Park. Hanley City centre is within easy walking distance being approx. 1/2 a mile away. Vehicle access to the property is from the rear via Josiah Wedgwood Street, which has no parking restrictions. The A500 is within 1 mile and Newcastle town centre is approx. 2 and a 1/2 miles.