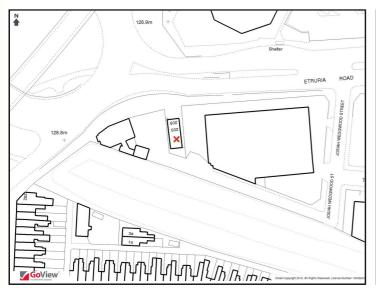

ft.

WC: -

#### 1st Floor:

Office: 658 sq. ft.

Total NIA: 1,301 sq. ft.

#### **SERVICES**

All mains services are connected. Gas fired central heating installed. No services have been tested by the agents.

#### VAT

The sale price is not subject to VAT.

#### **BUSINESS RATES**

Rateable Value: £4,600

Rates Payable: £2,226.40 pa (16/17)

Note: If you qualify for Small Business Rates Relief you will be entitled to a 100%

exemption.

#### **EPC**

TBA

#### **TENURE**

Available freehold, subject to contract and with vacant possession upon completion.

CO1845/13052016

Strictly by appointment through agents:

Rory Mack Associates

T: 01782 715725

F: 01782 715726

E: enquiries@rorymack.co.uk

WWW.RORYMACK.CO.UK

# **RORY MACK**

# ASSOCIATES

### **ORDNANCE MAP**

### **STREET MAP**





### **TOWN MAP**



Strictly by appointment through agents:

Rory Mack Associates

**T:** 01782 715725

F: 01782 715726

E: enquiries@rorymack.co.uk

WWW.RORYMACK.CO.UK