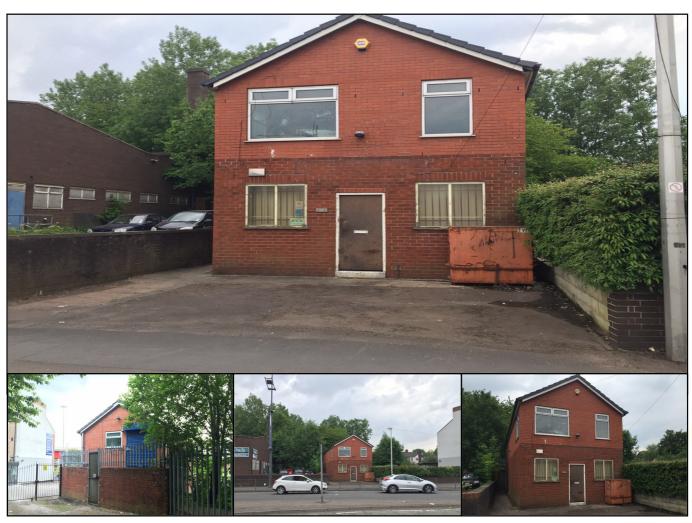

# 203-205 Etruria Road

Hanley, Stoke-on-Trent Staffordshire, ST1 5NS

- Very prominently located two storey Office/Retail Premises
- Open plan Ground Floor Sales: 643 sq. ft. with Total NIA of 1,301 sq. ft.
- Roadside frontage to Etruria Road (A5010) opposite Festival Park fly-over
- Would suit a range of uses (STP) where necessary
- Rare Opportunity to acquire such a prominently located property

#### **GENERAL DESCRIPTION**

A two storey detached retail/office premises of brick elevations supporting a pitched tiled roof. The property is arranged in open plan at ground and 1st floor level making it extremely versatile and suitable for a range of uses. To the front of the property is a forecourt area suitable for display purposes and there is a small enclosed yard to the rear.