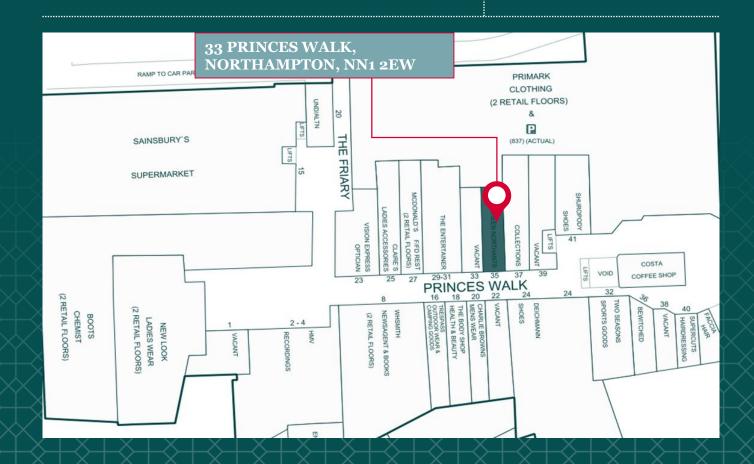

## PRINCES WALK NORTHAMPTON | NN1 2EW

The subject property is located in the main mall on the upper floor of the centre.

# 33 PRINCES WALK NORTHAMPTON | NN1 2EW