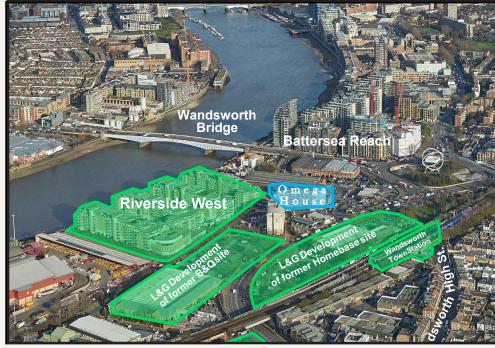

Wandsworth
Town
Station
within 200m

Wandsworth population approx. 350,000

75% of the Wandsworth population categorised as 'ABC1'

Advertising exposure to >55,000 vehicles daily

For further information, please contact: