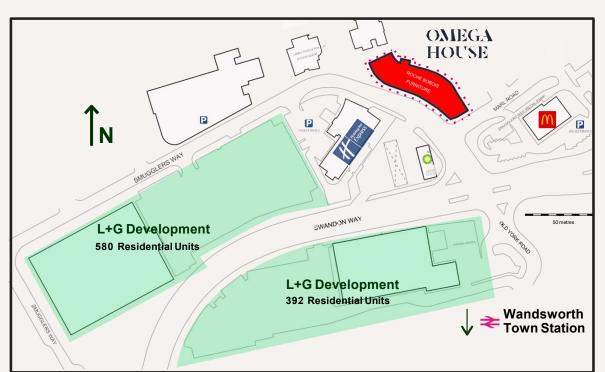

## Omega House Wandsworth Town, SW18

## 10,000 sq ft unit to let

All planning uses considered

Rarely available flagship unit

10,101 sq ft

Floor to ceiling height min. 3.5m

1,500+ flats (972 newbuild) within 100m

350 car parking spaces within 100m

Wandsworth
Town
Station
within 200m

Wandsworth population approx. 350,000

75% of the Wandsworth population categorised as 'ABC1'

Advertising exposure to >55,000 vehicles daily

For further information, please contact: