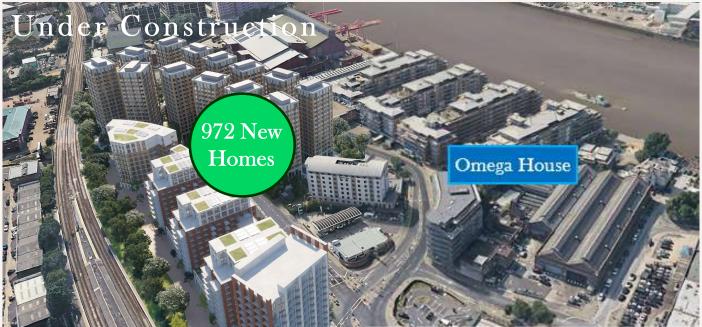

## 10,000 sq ft unit to let

All planning uses considered

Rarely available flagship unit

10,101 sq ft

Floor to ceiling height min. 3.5m

1,500+ flats (972 newbuild) within 100m

350 car parking spaces within 100m