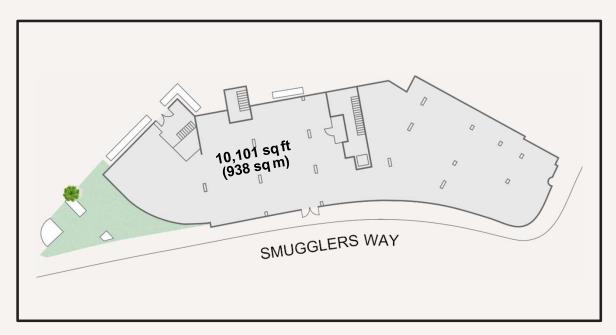

## 10,000 sq ft unit to let

All planning uses considered

Rarely available flagship unit

10,101 sq ft

Floor to ceiling height min. 3.5m

1,500+ flats (972 newbuild) within 100m

350 car parking spaces within 100m