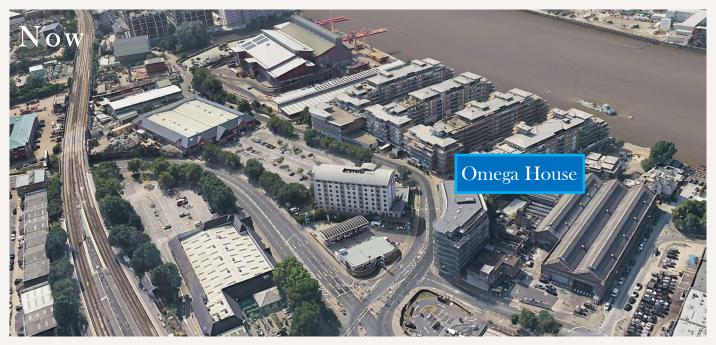

## Omega House Wandsworth Town, SW18

## 10,000 sq ft unit to let

All planning uses considered

Rarely available flagship unit

10,101 sq ft

Floor to ceiling height min. 3.5m

1,500+ flats (972 newbuild) within 100m

350 car parking spaces within 100m