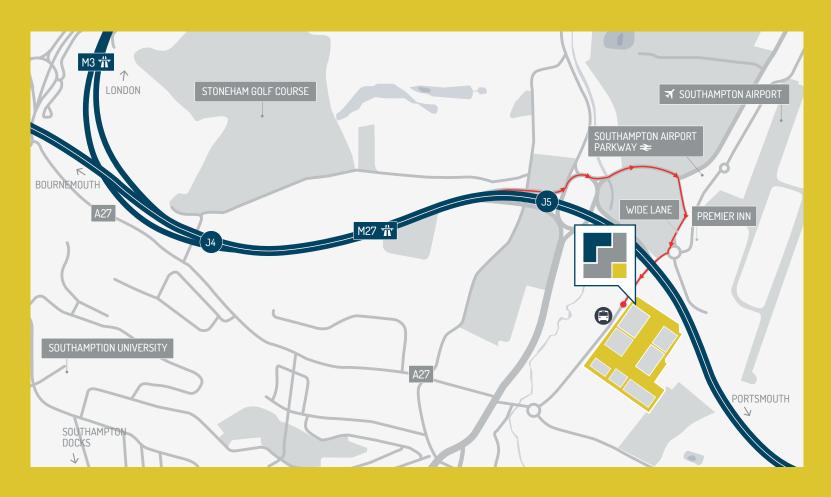

# CONNECTED.

Prime location with excellent connectivity via land, air and sea. Junction 5 of the M27, Southampton Airport and Southampton Docks are all within close proximity of the site.

# PROVEN.

Mountpark Southampton is a proven location as demonstrated with only one unit remaining following practical completion in January 2019.

The park is ideally located for both national and international markets, being within easy reach of Southampton Airport, Southampton Docks and the M27 Motorway.

Situated on the outskirts of Southampton, the park also offers excellent accessibility for labour, both within the immediate vicinity and via public transport.

0.5

MILES TO SOUTHAMPTON AIRPORT

MILES TO M3 (J14)

0.5 MILES TO SOUTHAMPTON AIRPORT PARKWAY

20

MILES TO M27 (J5)

MILES TO MILES TO PORTSMOUTH M25 (J12)

80

MILES TO LONDON

MILES TO SOUTHAMPTON DOCKS

| UNIT   | WAREHOUSE | OFFICE  | TOTAL   |
|--------|-----------|---------|---------|
| NUMBER | (SQ FT)   | (SQ FT) | (SQ FT) |
| 5      | 68,265    | 6,125   | 74,390  |