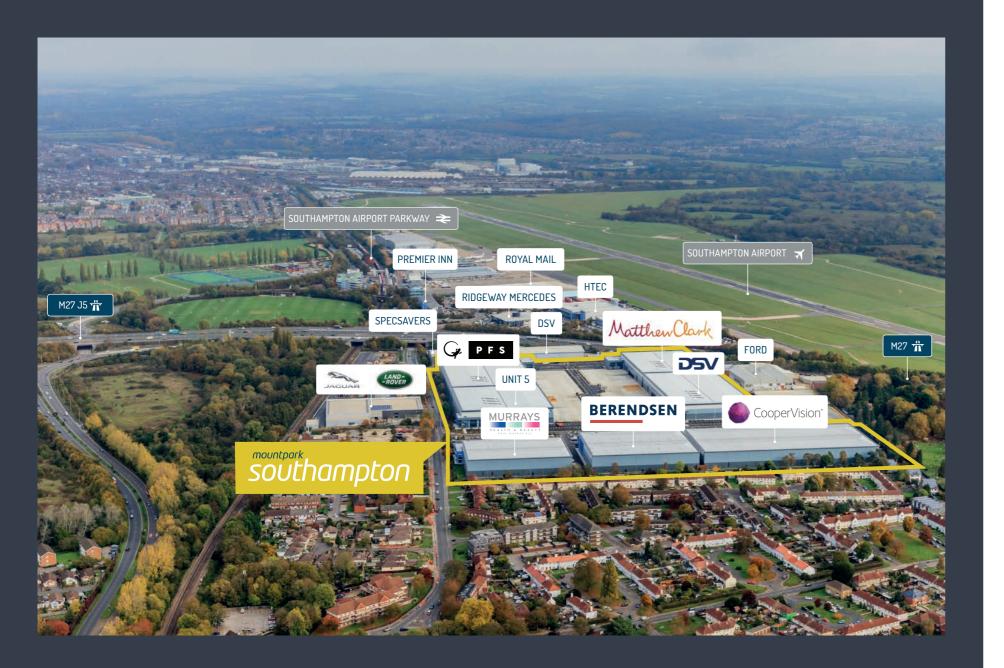

# PROVEN.

A proven distribution / industrial location with neighbouring tenants including Royal Mail, Berendsen, CooperVision, DSV, Specsavers, PFSweb and Matthew Clark.

# PROVEN.

Mountpark Southampton is a proven location as demonstrated with only one unit remaining following practical completion in January 2019.

The park is ideally located for both national and international markets, being within easy reach of Southampton Airport, Southampton Docks and the M27 Motorway.

Situated on the outskirts of Southampton, the park also offers excellent accessibility for labour, both within the immediate vicinity and via public transport.

0.5

MILES TO SOUTHAMPTON AIRPORT

MILES TO M3 (J14)

0.5 MILES TO SOUTHAMPTON AIRPORT PARKWAY

20

MILES TO M27 (J5)

MILES TO MILES TO PORTSMOUTH M25 (J12)

80

MILES TO LONDON

MILES TO SOUTHAMPTON DOCKS

| UNIT   | WAREHOUSE | OFFICE  | TOTAL   |
|--------|-----------|---------|---------|
| NUMBER | (SQ FT)   | (SQ FT) | (SQ FT) |
| 5      | 68,265    | 6,125   | 74,390  |