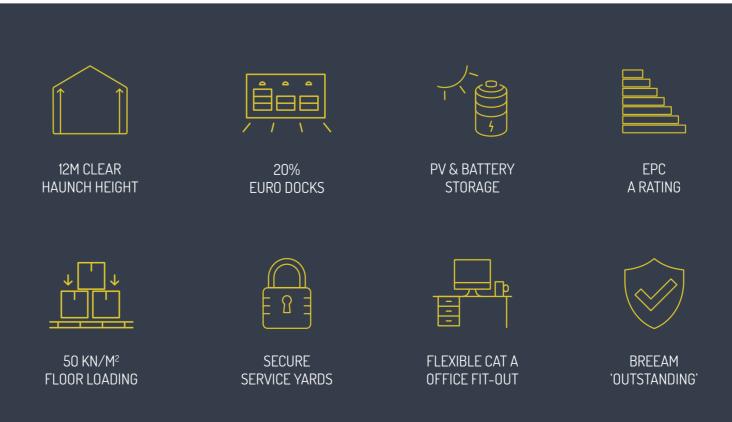

# UNRIVALLED SPECIFICATION.

The park comprises seven highly specified units expanding to over 560,000 sq ft, with one remaining unit of 74,390 sq ft available.

Unit 5 offers state of the art warehouse accommodation with a focus on operational efficiencies and improved employee welfare.

A large power supply is available to meet occupational requirements.