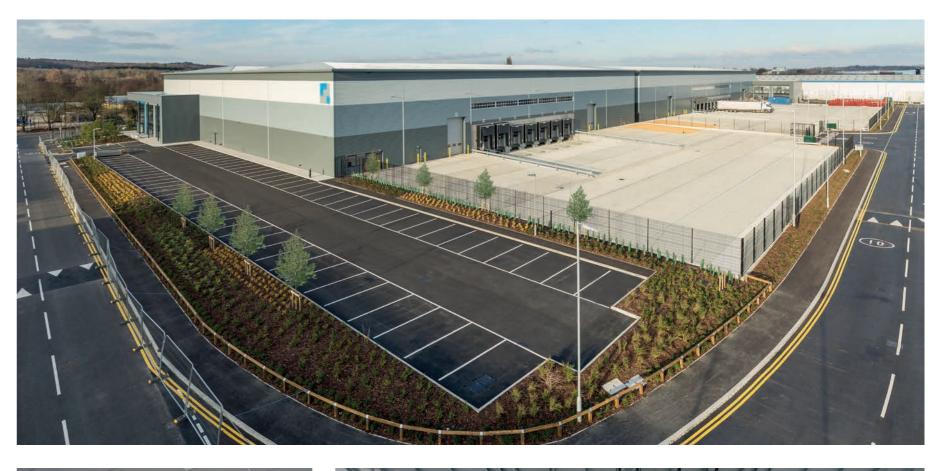

# UNRIVALLED SPECIFICATION.

The park comprises seven highly specified units expanding to over 560,000 sq ft, with one remaining unit of 74,390 sq ft available.

Unit 5 offers state of the art warehouse accommodation with a focus on operational efficiencies and improved employee welfare.

A large power supply is available to meet occupational requirements.