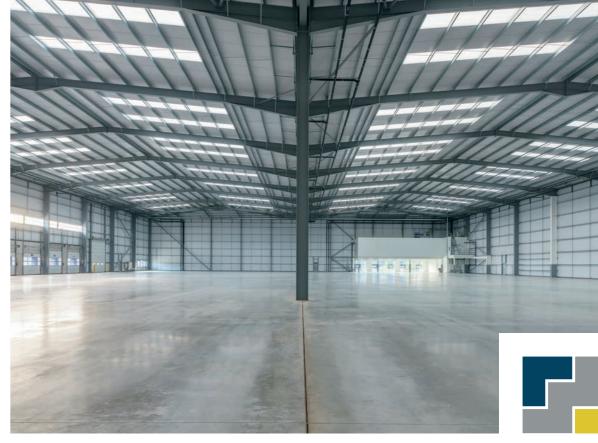

# UNRIVALLED SPECIFICATION.

The park comprises seven highly specified units expanding to over 560,000 sq ft, with one remaining unit of 74,390 sq ft available.

Unit 5 offers state of the art warehouse accommodation with a focus on operational efficiencies and improved employee welfare.