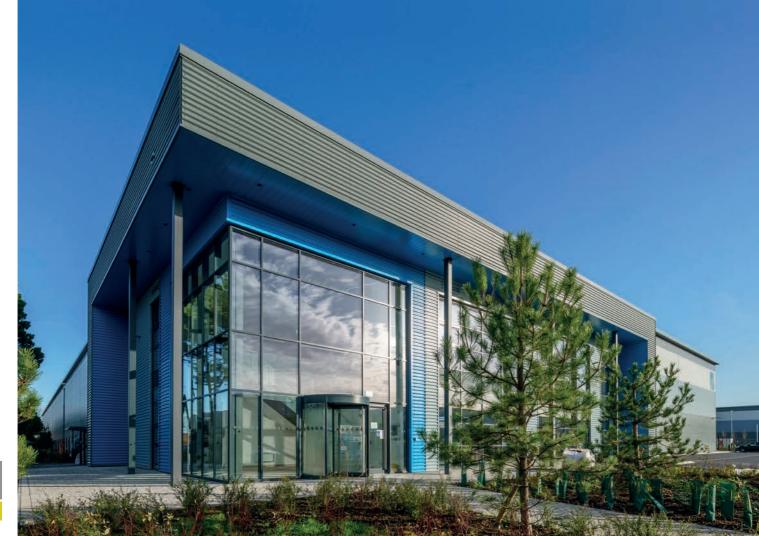

# CONNECTED. PROVEN. PREMIER.

THE SOUTH COAST'S PREMIER INDUSTRIAL / LOGISTICS PARK

ONE UNIT REMAINING OF 74,390 SQ FT AVAILABLE IMMEDIATELY

WIDE LANE, SOUTHAMPTON, SO18 2NQ

Mountpark Southampton is the premier industrial / logistics development on the south coast, boasting three fundamental benefits:

# PREMIER.

The scheme is built to the highest specification offering unrivalled warehouse accommodation.

# UNRIVALLED SPECIFICATION.

The park comprises seven highly specified units expanding to over 560,000 sq ft, with one remaining unit of 74,390 sq ft available.

Unit 5 offers state of the art warehouse accommodation with a focus on operational efficiencies and improved employee welfare.