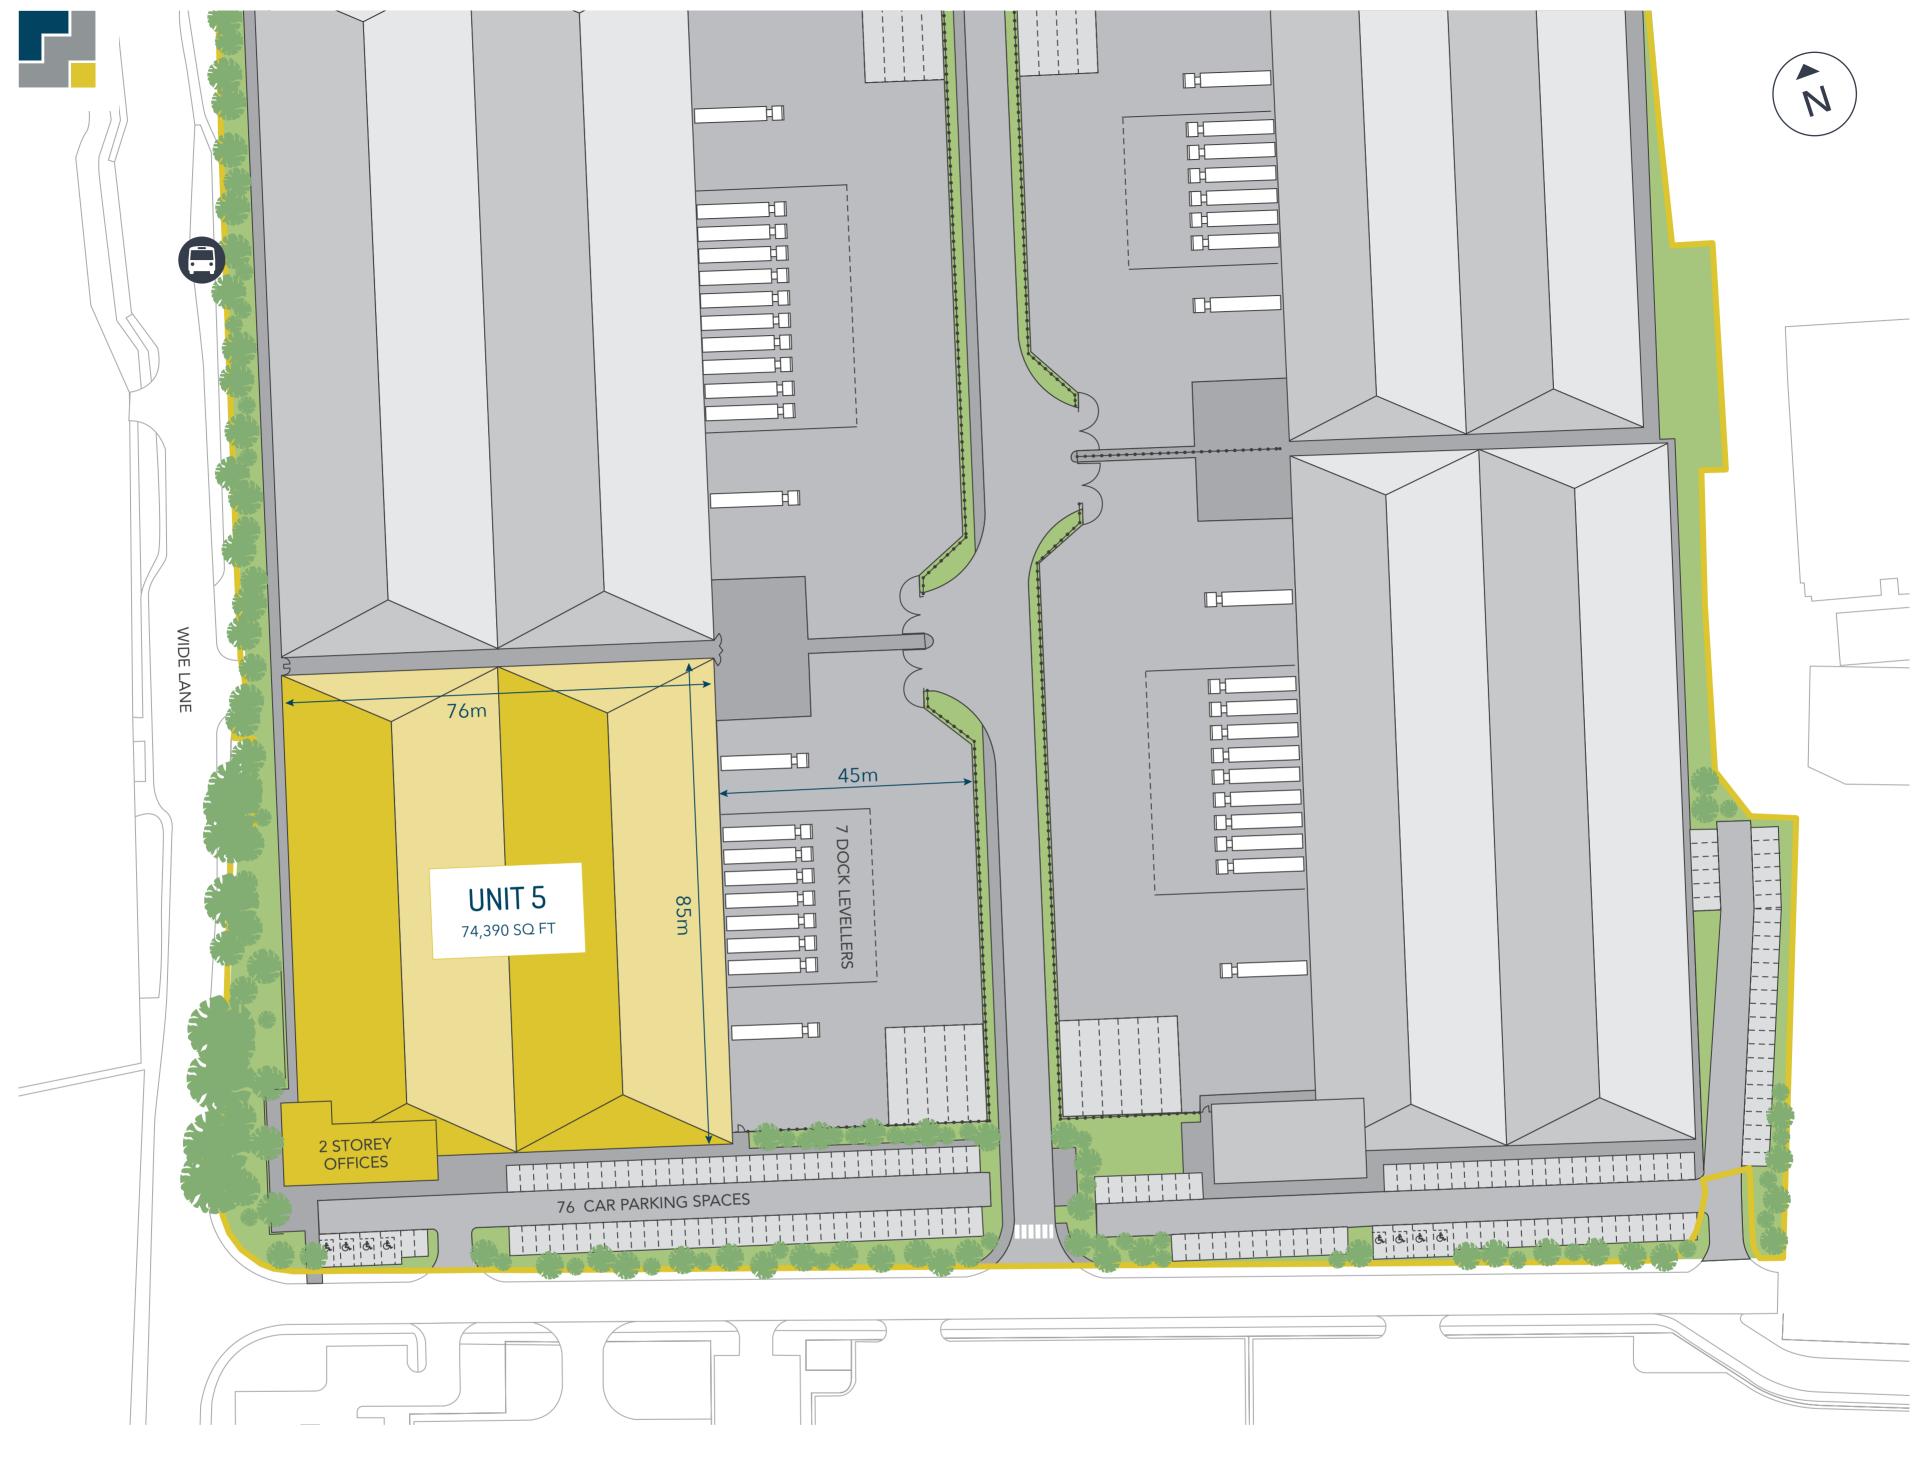

0.5 MILES TO SOUTHAMPTON AIRPORT PARKWAY

20

MILES TO M27 (J5)

MILES TO MILES TO PORTSMOUTH M25 (J12)

80

MILES TO LONDON

MILES TO SOUTHAMPTON DOCKS

| UNIT   | WAREHOUSE | OFFICE  | TOTAL   |
|--------|-----------|---------|---------|
| NUMBER | (SQ FT)   | (SQ FT) | (SQ FT) |
| 5      | 68,265    | 6,125   | 74,390  |

# UNRIVALLED SPECIFICATION.

The park comprises seven highly specified units expanding to over 560,000 sq ft, with one remaining unit of 74,390 sq ft available.

Unit 5 offers state of the art warehouse accommodation with a focus on operational efficiencies and improved employee welfare.