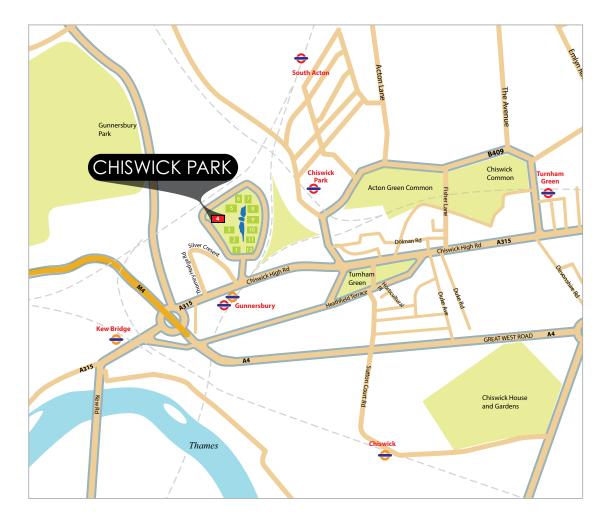

# LOCALITY:

Chiswick High Road is a short walk where you will find; Sainsbury's, Marks & Spencer's and an excellent selection of fashion and retail outlets. An abundance of restaurants, including La Trompette, High Road House (part of Soho House Group) and Carvosso's. Gunnersbury Underground and Overground station is just over 5 minutes walk.