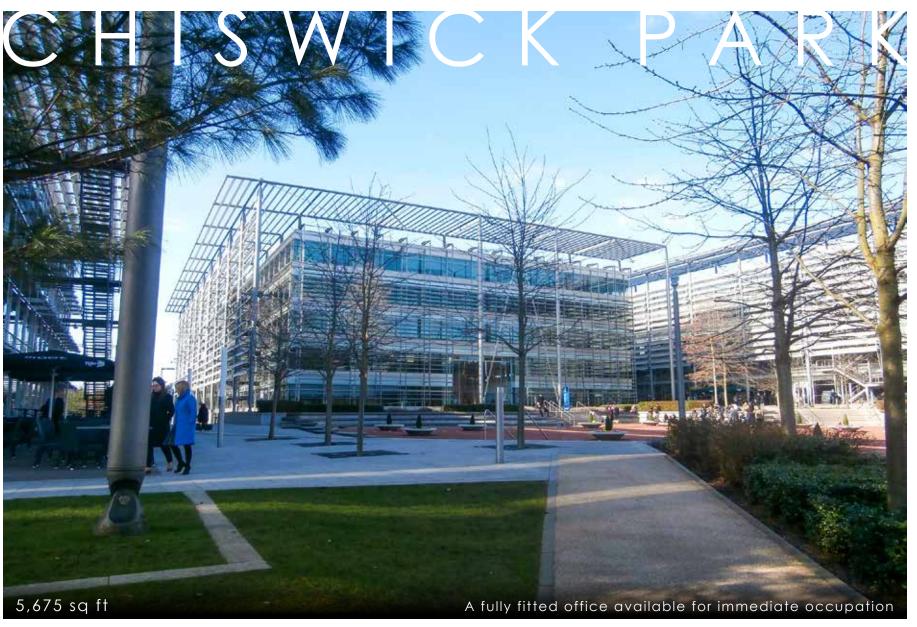

BUILDING 4 | Chiswick Park | 566 Chiswick High Road | London | W4 5YA

# **DESCRIPTION:**

The offices are on the ground floor of Building 4 set in the attractive grounds of Chiswick Park. They comprise 5,675 sq ft (net internal area) of 'Grade A', mostly open plan office space but with the benefit of a fit out including kitchen, boardrooms, private offices and carpeting.

#### TOTAL:

5,675 sq ft (527.2 sq m)