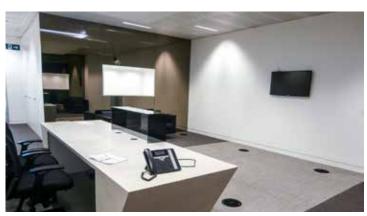

# **DESCRIPTION:**

The offices are on the ground floor of Building 4 set in the attractive grounds of Chiswick Park. They comprise 5,675 sq ft (net internal area) of 'Grade A', mostly open plan office space but with the benefit of a fit out including kitchen, boardrooms, private offices and carpeting.

# **AMENITIES**

- Under floor air conditioning
- Suspended ceilings with metal tiles
- Kitchen
- Integral recessed lighting
- 3 x 16 person passenger lifts
- 3 m floor to ceiling height
- Boardrooms
- Full access raised floor with 400mm void
- parking spaces