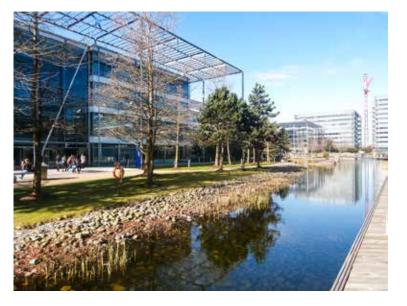

The on-site facilities include a choice of restaurants, cafés, bars and shops including Starbucks, Source, WH Smith and the Moot Bar together with the Virgin Active health and fitness club.