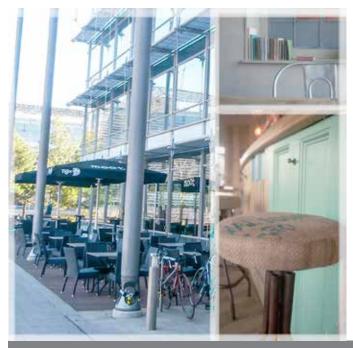

The on-site facilities include a choice of restaurants, cafés, bars and shops including Starbucks, Source, WH Smith and the Moot Bar together with the Virgin Active health and fitness club.