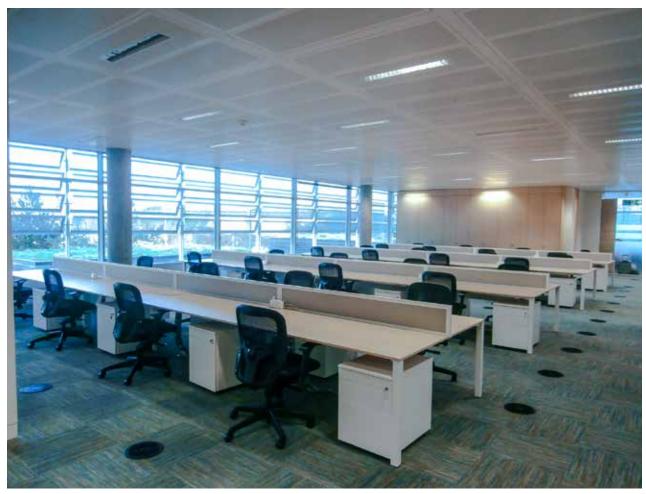

# **DESCRIPTION:**

The offices are on the ground floor of Building 4 set in the attractive grounds of Chiswick Park. They comprise 5,675 sq ft (net internal area) of 'Grade A', mostly open plan office space but with the benefit of a fit out including kitchen, boardrooms, private offices and carpeting.

# **AMENITIES**

- Under floor air conditioning
- Suspended ceilings with metal tiles
- Kitchen
- Integral recessed lighting
- 3 x 16 person passenger lifts
- 3 m floor to ceiling height
- Boardrooms
- Full access raised floor with 400mm void
- parking spaces