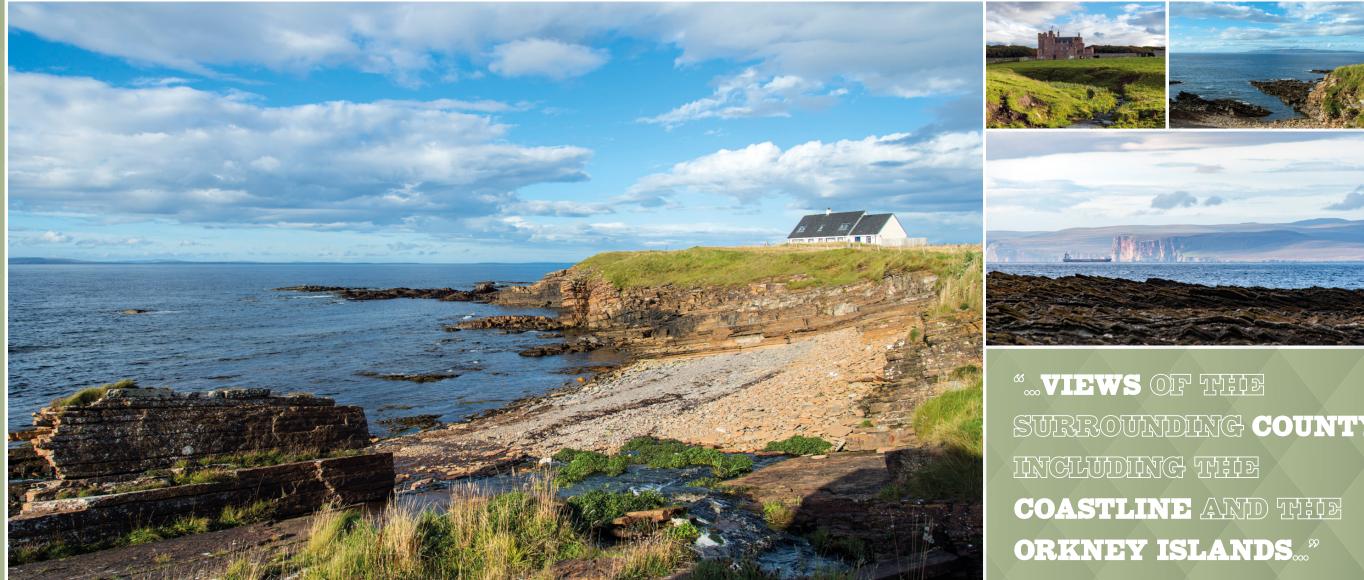

## **Development Site**

HARROW ROAD, SCARFSKERRY, CAITHNESS, KW14 8XN

01463 211 116

is low-lying on the stacks at places like Duncansb Head. The plots have views of the surrounding county including the coastline and the

north coast of the British Isles iust to the west of the Castle Harbour. It was built in the 19th Century by the Earl of Caithness for exporting the local flagstone

Nearby is the Loch of Mey with Road (in line with the Castle of

a mix of fishing and tourism. At sail to the Orkney, Shetland and flat peat bogs and moorland of the the population of the Flow Country

in Scarfskerry. There are also

SURROUMDING COUNTY

Scarsferry Shoreline, Castle of Mey, Scarsferry towards Orkney and Orkney from Harrow Harbour