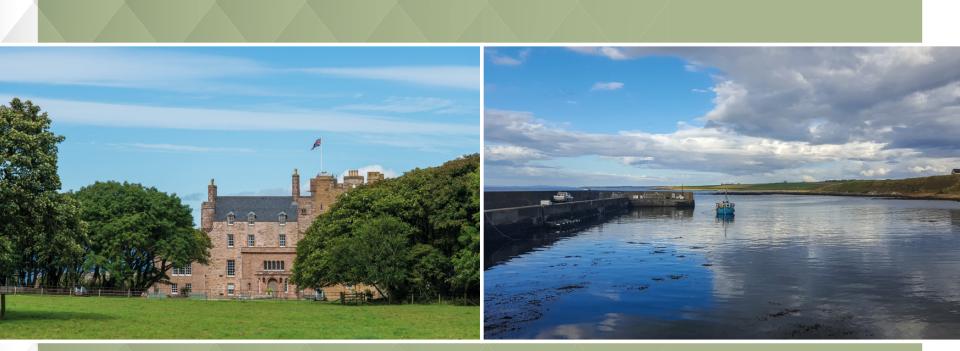

north coast of the British Isles iust to the west of the Castle Harbour. It was built in the 19th Century by the Earl of Caithness for exporting the local flagstone

Nearby is the Loch of Mey with Road (in line with the Castle of

a mix of fishing and tourism. At sail to the Orkney, Shetland and flat peat bogs and moorland of the the population of the Flow Country

in Scarfskerry. There are also

SURROUMDING COUNTY

Scarsferry Shoreline, Castle of Mey, Scarsferry towards Orkney and Orkney from Harrow Harbour