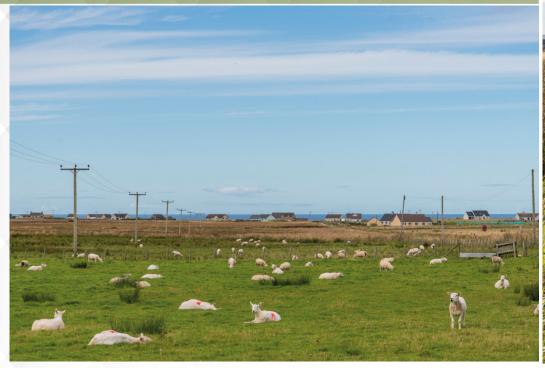

a mix of fishing and tourism. At sail to the Orkney, Shetland and flat peat bogs and moorland of the the population of the Flow Country

in Scarfskerry. There are also

SURROUMDING COUNTY

Scarsferry Shoreline, Castle of Mey, Scarsferry towards Orkney and Orkney from Harrow Harbour