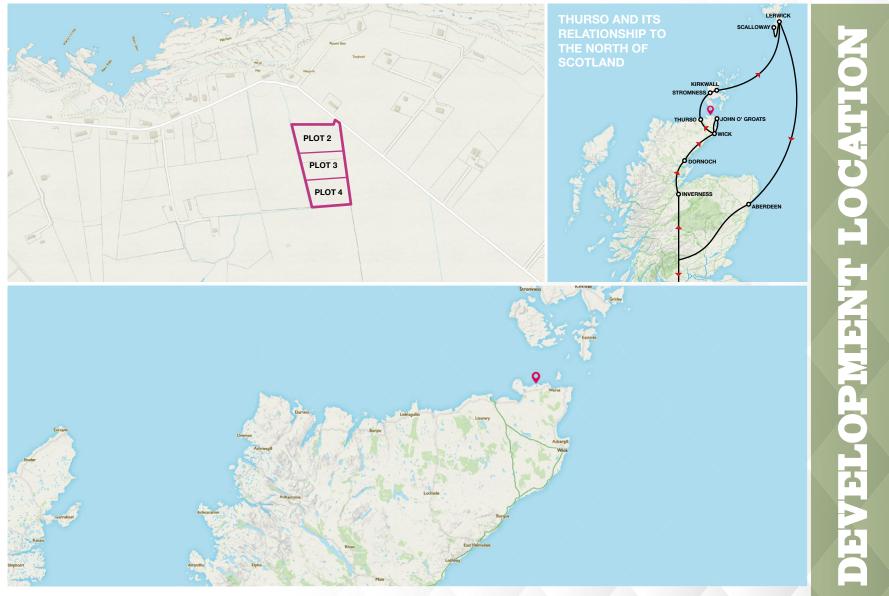

## **Development Site**

HARROW ROAD, SCARFSKERRY, CAITHNESS, KW14 8XN

01463 211 116

is low-lying on the stacks at places like Duncansb Head. The plots have views of the surrounding county including the coastline and the

north coast of the British Isles iust to the west of the Castle Harbour. It was built in the 19th Century by the Earl of Caithness for exporting the local flagstone

Nearby is the Loch of Mey with Road (in line with the Castle of

a mix of fishing and tourism. At sail to the Orkney, Shetland and flat peat bogs and moorland of the the population of the Flow Country

in Scarfskerry. There are also

SURROUMDING COUNTY

Scarsferry Shoreline, Castle of Mey, Scarsferry towards Orkney and Orkney from Harrow Harbour