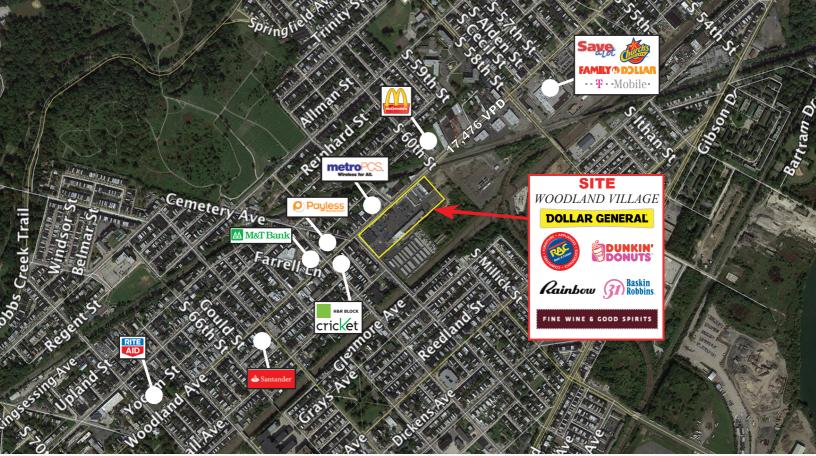

# WOODLAND VILLAGE PLAZA

UNKIN

- Strategically located along busy neighborhood retail corridor
- Highly visible center in densely populated market
- Easily accessible by public transportation