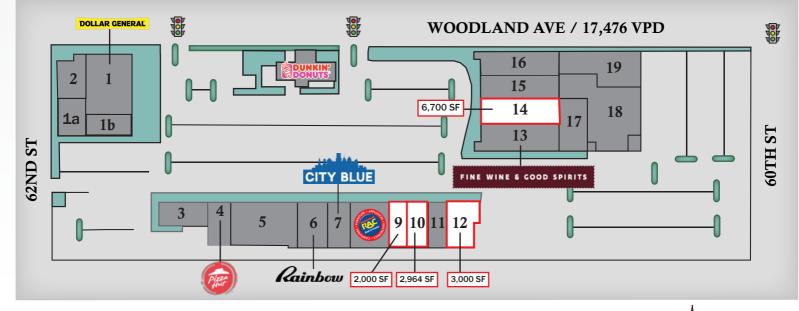

### ate Services 62ND STREET & WOODLAND | PHILADELPHIA | PA | 19142 2,000 - 6,700 SF For Lease

Information contained herein has been obtained from the Owner of the Property or from sources deemed reliable. We have no reason to doubt its accuracy but make no warranty or representation. All information is submitted subject to errors, omissions, changes, withdrawal without notice and any special listing conditions of the Owner. 2015