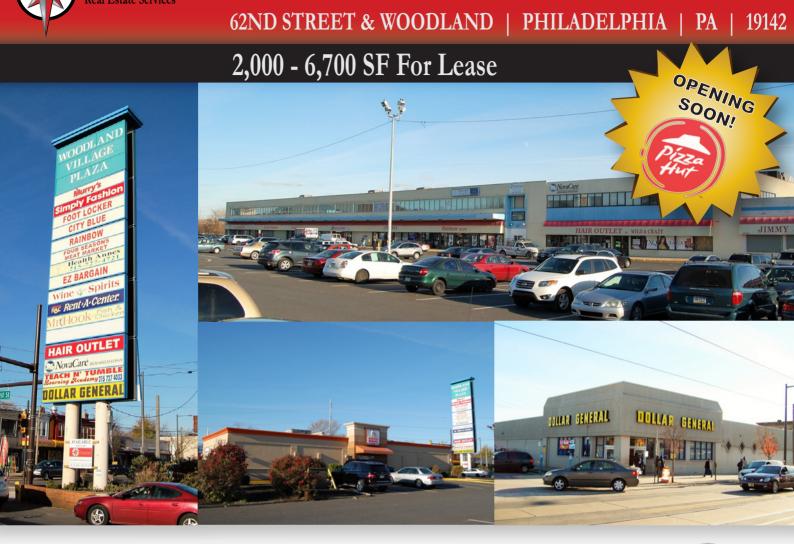

### ate Services 62ND STREET & WOODLAND | PHILADELPHIA | PA | 19142 2,000 - 6,700 SF For Lease

Information contained herein has been obtained from the Owner of the Property or from sources deemed reliable. We have no reason to doubt its accuracy but make no warranty or representation. All information is submitted subject to errors, omissions, changes, withdrawal without notice and any special listing conditions of the Owner. 2015