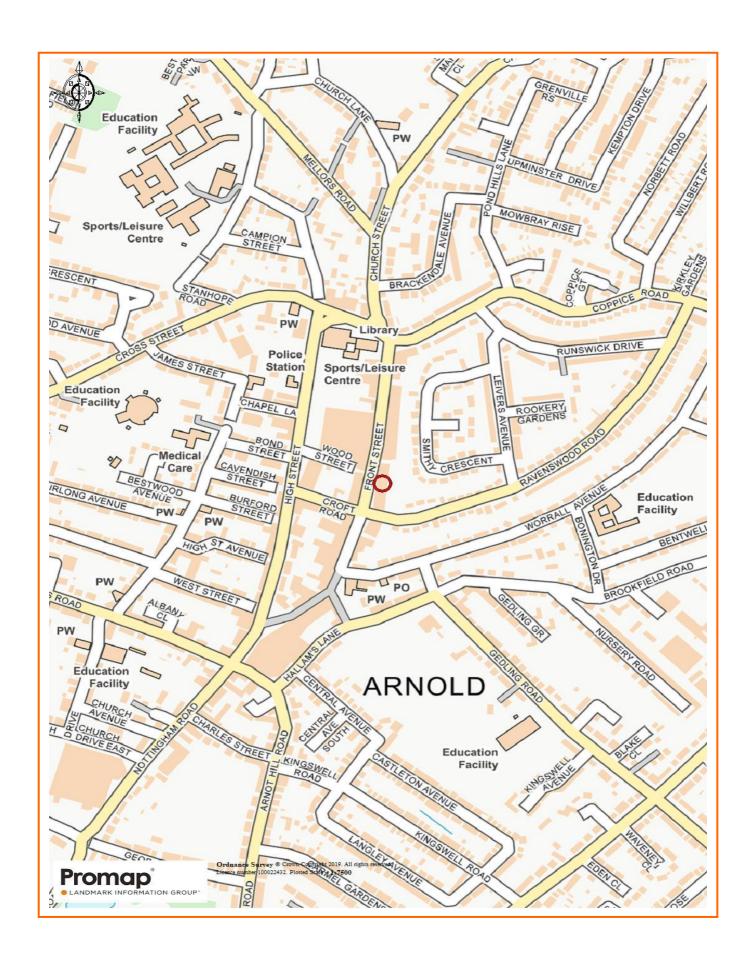

#### Location:

The property is located within Arnold, a busy suburban town which is located approximately 5 miles north of Nottingham city centre.

The property is situated in a 100% prime location on Front Street, Arnold, with surrounding occupiers including Asda, Ladbrokes, Bonmarché, Card Factory and Boots the Chemist.