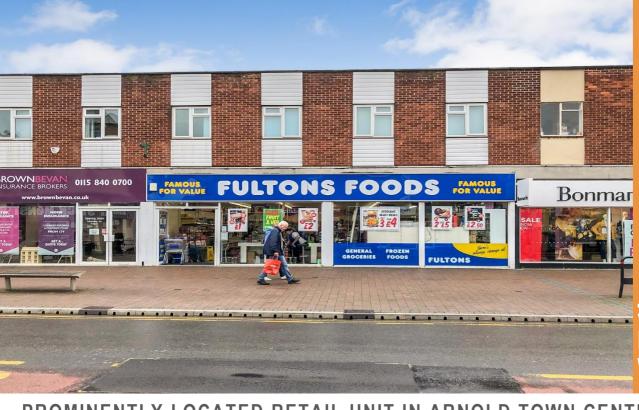

## PROMINENTLY LOCATED RETAIL UNIT IN ARNOLD TOWN CENTRE

- Well presented open plan accommodation totalling 170 sq m (1,833 sq ft) approx. (will divide)
- Prime High Street Location
- Adjacent retailers include Asda, Ladbrokes, Bonmarché, Card Factory & Boots the Chemist

#### Location:

The property is located within Arnold, a busy suburban town which is located approximately 5 miles north of Nottingham city centre.

The property is situated in a 100% prime location on Front Street, Arnold, with surrounding occupiers including Asda, Ladbrokes, Bonmarché, Card Factory and Boots the Chemist.