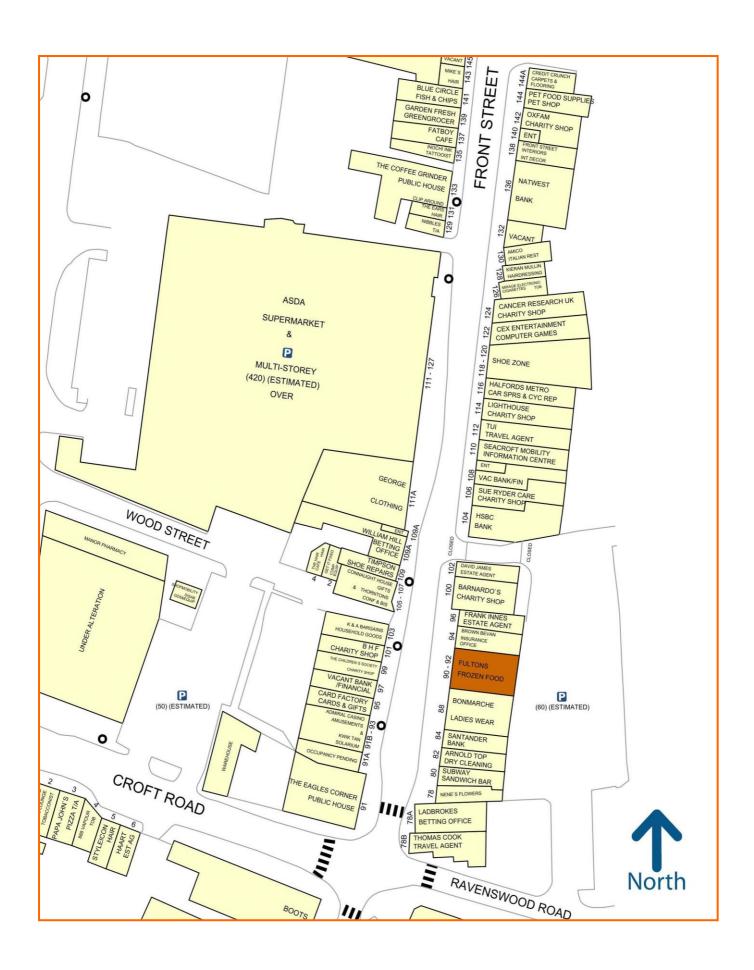

#### Location:

The property is located within Arnold, a busy suburban town which is located approximately 5 miles north of Nottingham city centre.

The property is situated in a 100% prime location on Front Street, Arnold, with surrounding occupiers including Asda, Ladbrokes, Bonmarché, Card Factory and Boots the Chemist.