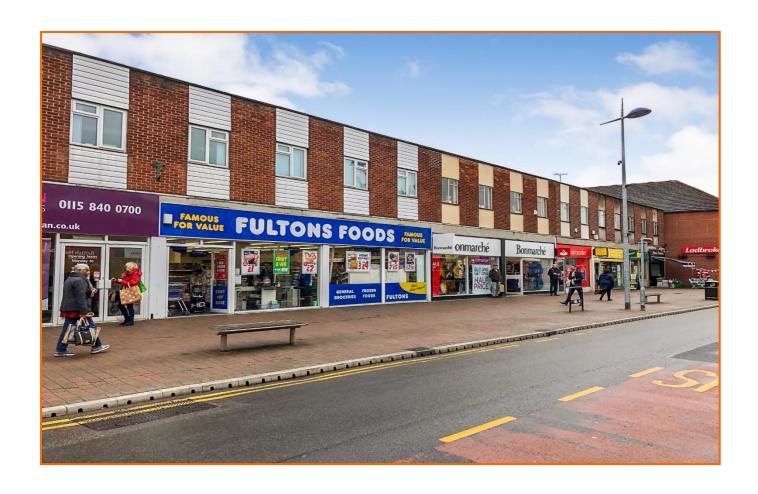

## PROMINENTLY LOCATED RETAIL UNIT IN ARNOLD TOWN CENTRE

- Well presented open plan accommodation totalling 170 sq m (1,833 sq ft) approx. (will divide)
- Prime High Street Location
- Adjacent retailers include Asda, Ladbrokes, Bonmarché, Card Factory & Boots the Chemist

#### Location:

The property is located within Arnold, a busy suburban town which is located approximately 5 miles north of Nottingham city centre.

The property is situated in a 100% prime location on Front Street, Arnold, with surrounding occupiers including Asda, Ladbrokes, Bonmarché, Card Factory and Boots the Chemist.