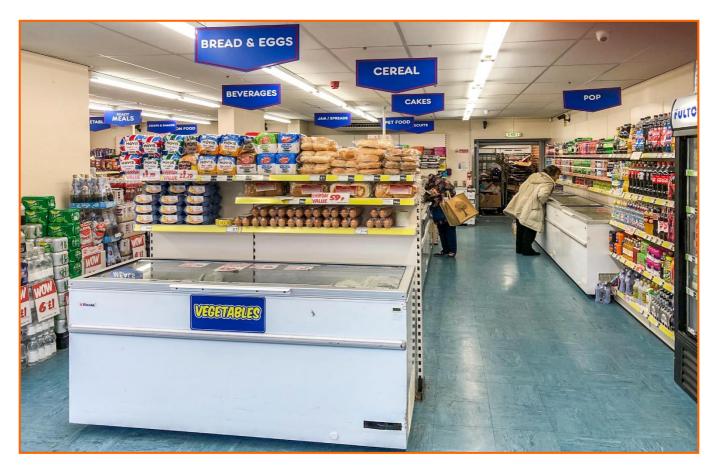

#### **Description:**

The property comprises a double ground floor retail unit which is predominantly open plan in nature. A kitchenette, WC, stores and goods areas are located to the rear of the retail area.

## Accommodation:

Ground Floor Sales: 147 sq m (1,582 sq ft) Goods / Stores: 23 sq m (248 sq ft)

The unit could be divided if required.