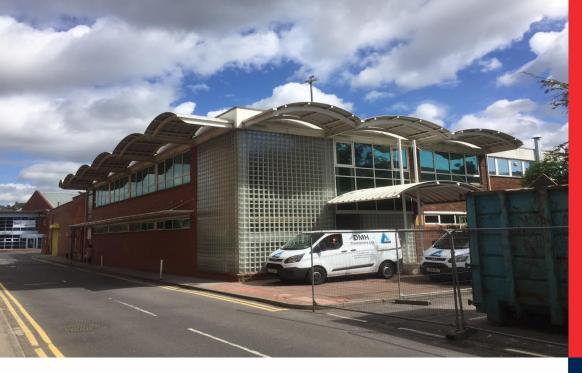

#### DESCRIPTION

The property comprises a detached industrial building of traditional construction contained beneath a pitched roof of steel truss structure. Internally the property is split into main areas:

Ground Floor
Warehouse/Training

Main warehouse

- First Floor Office
- Two Ancillary Warehouse Areas

#### The property has:

- Varying Eaves Height
- **Roller Goods Access**
- Small yard area to rear
- Intruder Alarm
- Three Phase Electric
- Parking Provision for 15 cars.