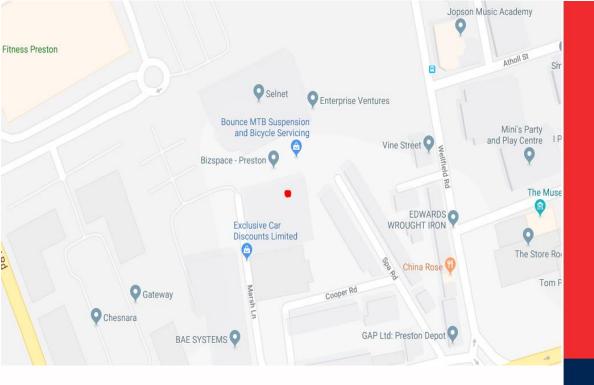

#### LOCATION

The property is located on Marsh Lane, off Strand Road on the periphery of Preston City Centre. This particular sector of Preston is collectively known as the "Western Employment Zone" and includes office, industrial, trade and retail occupiers.

The site lies approximately 1 miles West of Preston City Centre, 3.5 miles South of Junction 1 of the M55 and 4 miles North of the M6/M61/M65 interchange at South Rings.