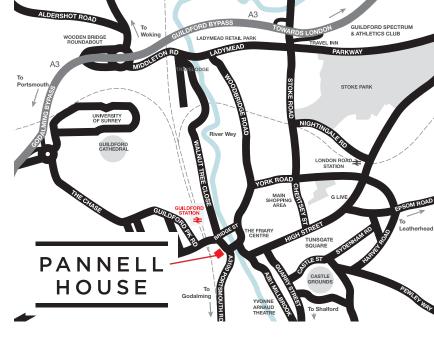

## LOCATION

Guildford, the county town, is a major centre in Surrey and South East England. Set in the Surrey Hills, it has excellent road and rail connections to London, the airports and motorway networks.