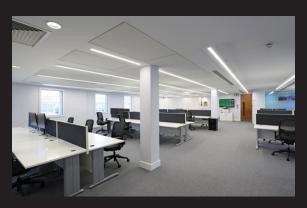

The available accommodation comprises the light and airy 3rd floor totalling 2,517 sq ft(233.8 sq m). The floor is fully fitted and arranged mainly in open plan, but the layout incorporates 2 meeting rooms and a kitchen / breakout area.

#### **FEATURES**

- High quality Grade A refurbishment
- · Fully fitted floor
- Air conditioning
- Raised floors
- Impressive reception
- Shower facilities and cycle racks
- High quality common parts
- 2 On site car spaces