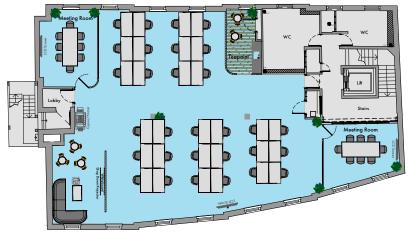

The available accommodation comprises the light and airy 3rd floor totalling 2,517 sq ft(233.8 sq m). The floor is fully fitted and arranged mainly in open plan, but the layout incorporates 2 meeting rooms and a kitchen / breakout area.

## THIRD FLOOR

2,517 sq ft

Plan is shown for illustrative purposes only. Not to scale.