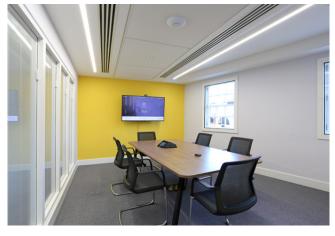

## **DESCRIPTION**

Pannell House has been refurbished to a very high standard throughout to provide Grade A office accommodation. The property comprises a self contained office building arranged over 4 floors.

The available accommodation comprises the light and airy 3rd floor totalling 2,517 sq ft(233.8 sq m). The floor is fully fitted and arranged mainly in open plan, but the layout incorporates 2 meeting rooms and a kitchen / breakout area.

#### **FEATURES**

- High quality Grade A refurbishment
- · Fully fitted floor
- Air conditioning
- Raised floors
- Impressive reception
- Shower facilities and cycle racks
- High quality common parts
- 2 On site car spaces