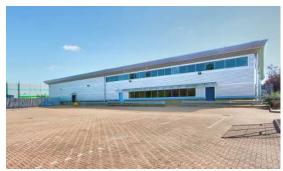

## DESCRIPTION

The property which has undergone a comprehensive refurbishment, comprisies a modern detached warehouse / industrial unit of steel portal frame construction with profile metal clad elevations under a double pitched roof. The warehouse benefits from 4 level access shutter doors to the rear elevation accessed off a secure fenced yard area and a second yard to the front of the unit forms the car parking area. The offices are situated at first floor level and benefit from suspended ceilings with recessed LED lighting, air conditioning and double glazed windows.