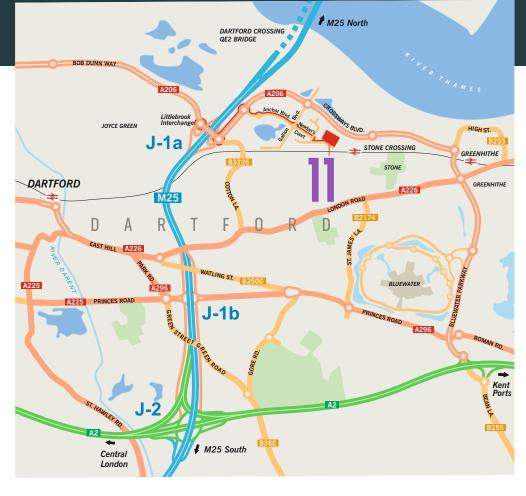

## LOCATION

Newtons Court is prominently and strategically located off Crossways Boulevard on Crossways Business Park less than half a mile from Junction 1a of the M25. Crossways is the largest mixed use Business Park on the M25. Crossways benefits from good road and bus connectivity with Stone Crossing and Greenhithe rail stations both on the Park and the Fastracts bus services provide connections to Dartford, Ebbsfleet and the nearby Bluewater Shopping Centre.