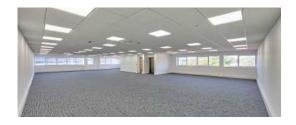

## DESCRIPTION

The property which has undergone a comprehensive refurbishment, comprisies a modern detached warehouse / industrial unit of steel portal frame construction with profile metal clad elevations under a double pitched roof. The warehouse benefits from 4 level access shutter doors to the rear elevation accessed off a secure fenced yard area and a second yard to the front of the unit forms the car parking area. The offices are situated at first floor level and benefit from suspended ceilings with recessed LED lighting, air conditioning and double glazed windows.

## ACCOMMODATION

The approximate gross internal areas are as follows:-

 Warehouse area
 25,360 sq ft
 2,355.99 sq m

 1F Offices / Ancillary
 2,706 sq ft
 251.39 sq m

 Total
 28,066 sq ft
 2,607.38 sq m