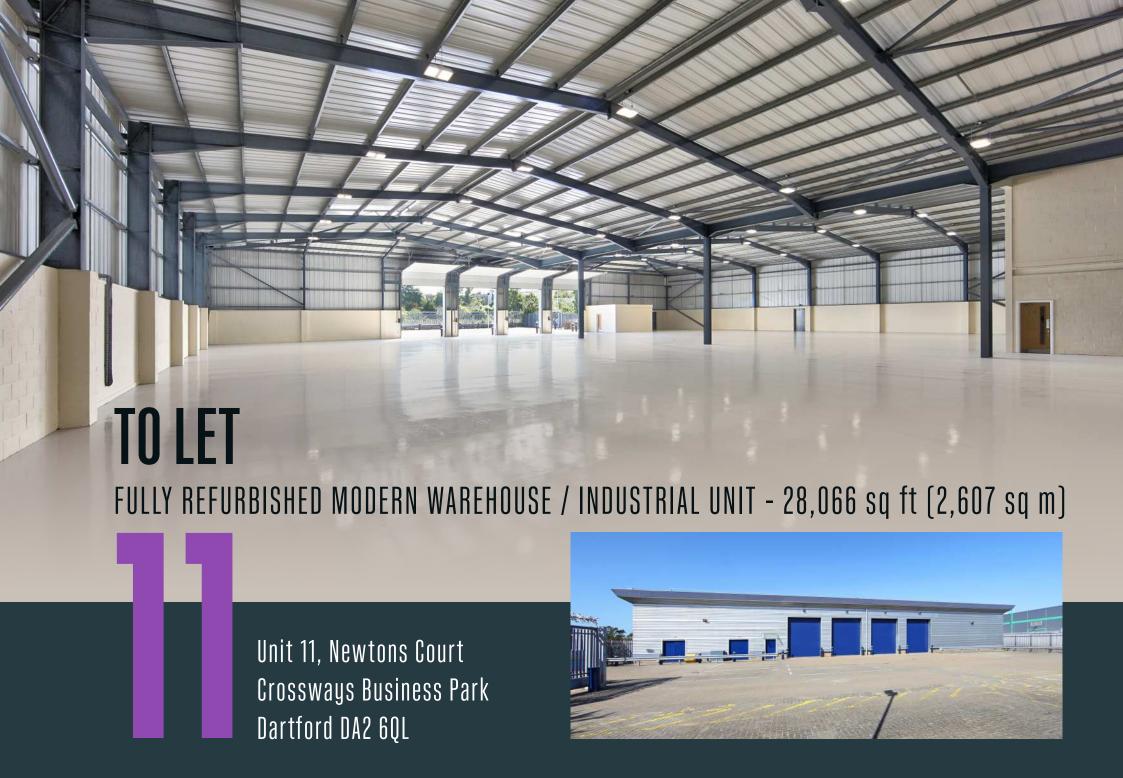

# Unit 11, Newtons Court, Crossways Business Park Dartford DA2 6QL

## DESCRIPTION

The property which has undergone a comprehensive refurbishment, comprisies a modern detached warehouse / industrial unit of steel portal frame construction with profile metal clad elevations under a double pitched roof. The warehouse benefits from 4 level access shutter doors to the rear elevation accessed off a secure fenced yard area and a second yard to the front of the unit forms the car parking area. The offices are situated at first floor level and benefit from suspended ceilings with recessed LED lighting, air conditioning and double glazed windows.

## ACCOMMODATION

The approximate gross internal areas are as follows:-

 Warehouse area
 25,360 sq ft
 2,355.99 sq m

 1F Offices / Ancillary
 2,706 sq ft
 251.39 sq m

 Total
 28,066 sq ft
 2,607.38 sq m