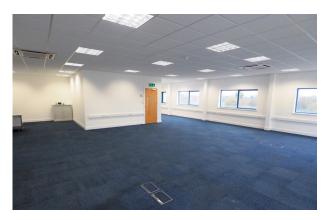

#### Description

The premises comprise quality self-contained first floor open-plan office accommodation within a luxury aviation hangar at Brighton City Airport. The office is accessed via stairs from the ground floor reception area.

#### **Specification**

- Excellent natural light
- Security alarm
- Suspended ceiling
- Raised access flooring
- CAT II lighting
- Kitchen
- Male and female WC's
- 10 car parking spaces