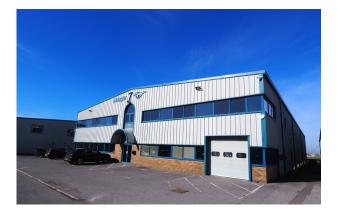

# QUALITY SELF-CONTAINED FIRST FLOOR OFFICE ACCOMMODATION 92.90 - 244.89 SQ M (1,000 - 2,636 SQ FT)

7 Cecil Pashley Way, Shoreham Airport, Shoreham-by-Sea, BN43 5FF

**T:** 01403 264259 | **crickmay.co.uk** 

#### Description

The premises comprise quality self-contained first floor open-plan office accommodation within a luxury aviation hangar at Brighton City Airport. The office is accessed via stairs from the ground floor reception area.