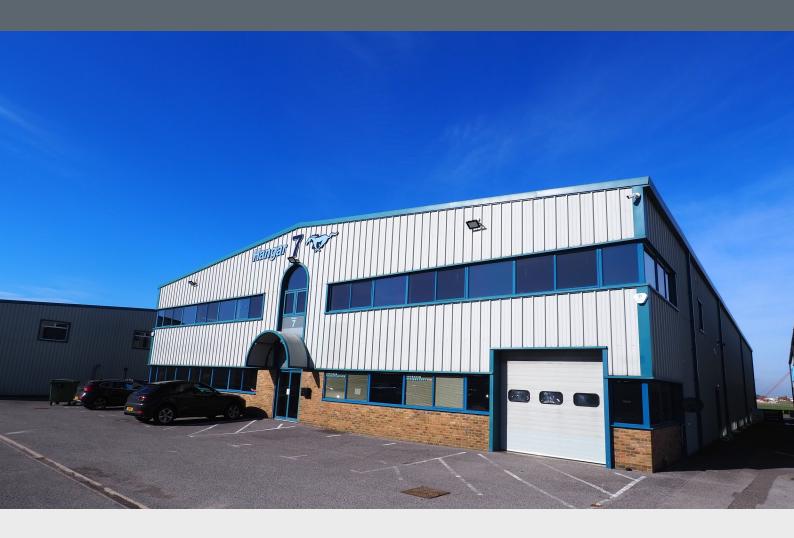

#### Description

The premises comprise quality self-contained first floor open-plan office accommodation within a luxury aviation hangar at Brighton City Airport. The office is accessed via stairs from the ground floor reception area.

#### **Specification**

- Excellent natural light
- Security alarm
- Suspended ceiling
- Raised access flooring
- CAT II lighting
- Kitchen
- Male and female WC's
- 10 car parking spaces