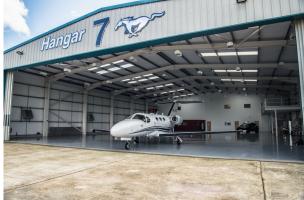

The Airport is the oldest continuously licensed airport in the UK, open 7 days a week and benefiting from the Hummingbird Restaurant, providing a pleasant place to dine with stunning views across the airfield.

#### Description

The premises comprise quality self-contained first floor open-plan office accommodation within a luxury aviation hangar at Brighton City Airport. The office is accessed via stairs from the ground floor reception area.