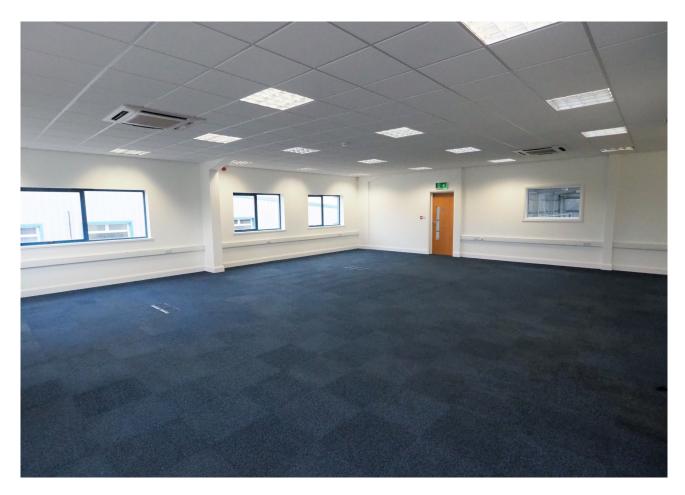

#### Description

The premises comprise quality self-contained first floor open-plan office accommodation within a luxury aviation hangar at Brighton City Airport. The office is accessed via stairs from the ground floor reception area.

#### **Specification**

- Excellent natural light
- Security alarm
- Suspended ceiling
- Raised access flooring
- CAT II lighting
- Kitchen
- Male and female WC's
- 10 car parking spaces