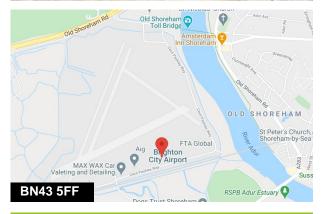

#### Location

Brighton City Airport is located approximately 8 miles to the west of Brighton and approximately 5 miles to the east of Worthing. Shoreham's town centre is close by, just over half a mile to the east with its railway station offering direct services to Brighton, London Victoria and beyond. The A27 dual carriageway and the A259 South Coast Road provide excellent transport links and Shoreham town centre is located approximately half a mile to the east.

7 Cecil Pashley Way, Shoreham Airport, Shoreham BN43 5FF