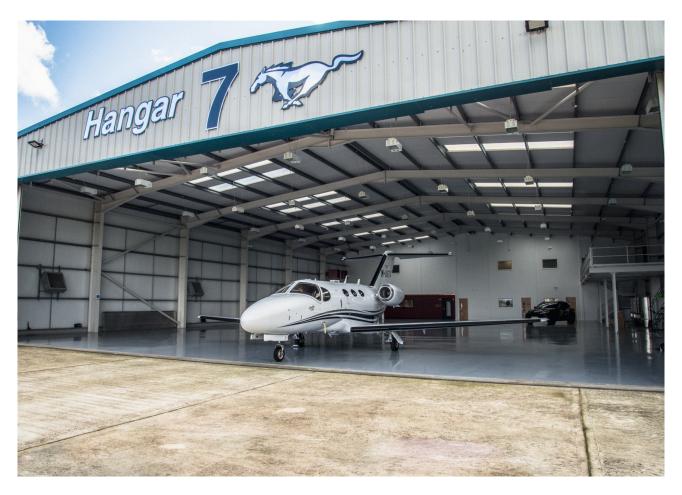

The Airport is the oldest continuously licensed airport in the UK, open 7 days a week and benefiting from the Hummingbird Restaurant, providing a pleasant place to dine with stunning views across the airfield.

#### Description

The premises comprise quality self-contained first floor open-plan office accommodation within a luxury aviation hangar at Brighton City Airport. The office is accessed via stairs from the ground floor reception area.