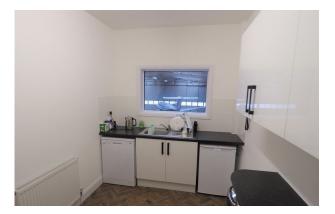

#### Description

The premises comprise quality self-contained first floor open-plan office accommodation within a luxury aviation hangar at Brighton City Airport. The office is accessed via stairs from the ground floor reception area.

#### **Specification**

- Excellent natural light
- Security alarm
- Suspended ceiling
- Raised access flooring
- CAT II lighting
- Kitchen
- Male and female WC's
- 10 car parking spaces