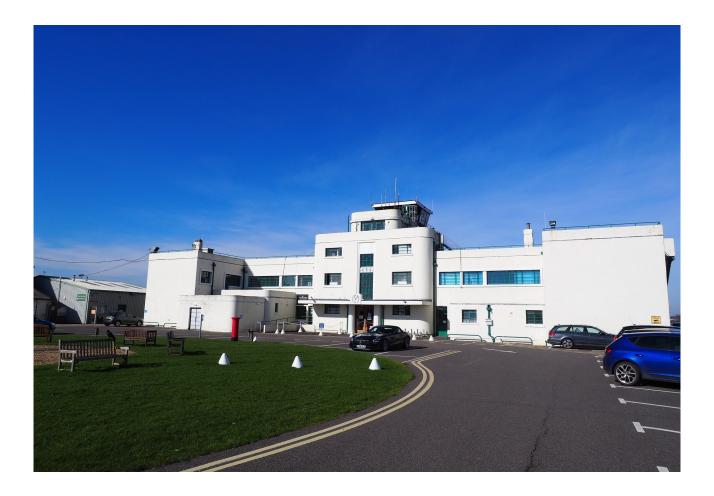

#### Location

Brighton City Airport is located approximately 8 miles to the west of Brighton and approximately 5 miles to the east of Worthing. Shoreham's town centre is close by, just over half a mile to the east with its railway station offering direct services to Brighton, London Victoria and beyond. The A27 dual carriageway and the A259 South Coast Road provide excellent transport links and Shoreham town centre is located approximately half a mile to the east.

The Airport is the oldest continuously licensed airport in the UK, open 7 days a week and benefiting from the Hummingbird Restaurant, providing a pleasant place to dine with stunning views across the airfield.