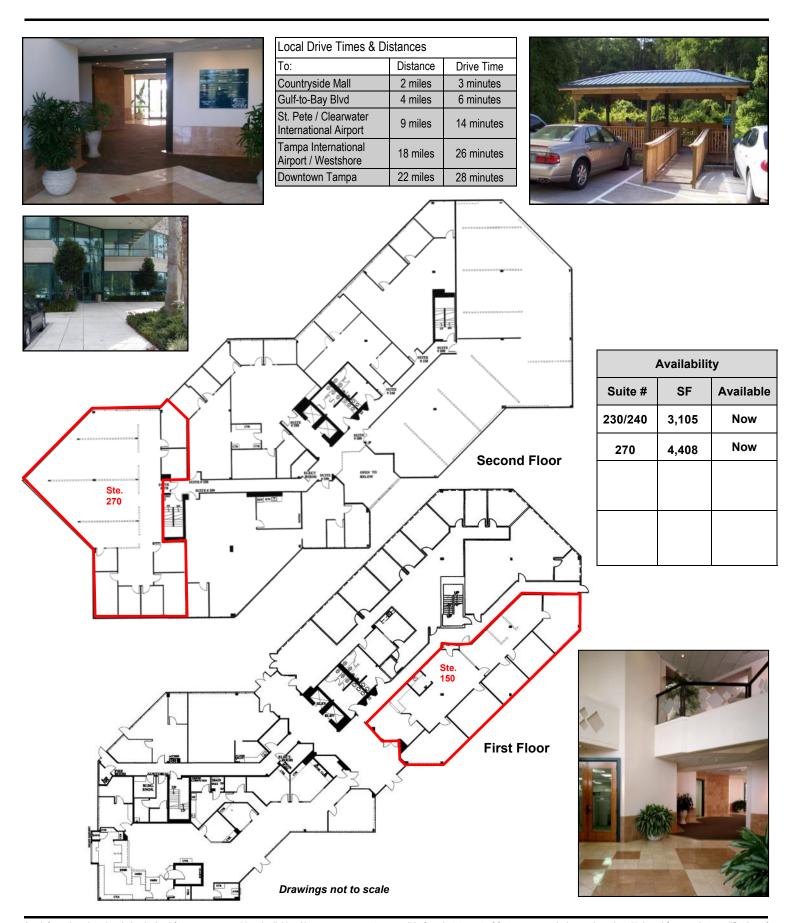

## **FEATURES**

- North Pinellas Office with Excellent Interior & Easy Access to US 19
- Class "A" Interior Renovation Complete
- 7.513 SF Available (2nd floor)
- 2-Story Atrium; Beautiful Lobby & Common Areas
- Parking Ratio: 5.12 per 1,000 SF
- Located in Countryside submarket on Enterprise Road East, just east of US 19
- Convenient access from US 19 N or McMullen Booth
- Within walking distance to multiple restaurants, banks and shopping centers