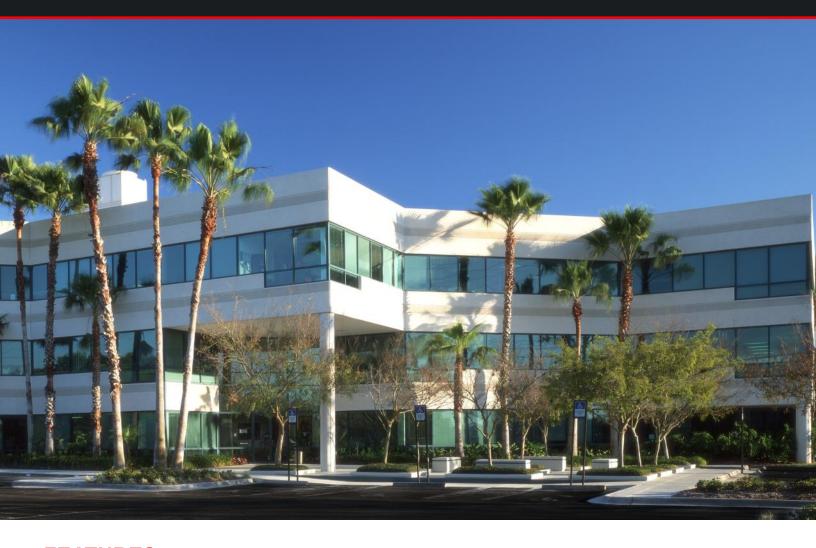

## **COUNTRYSIDE PLACE**

2605 Enterprise Road East, Clearwater, FL 33759

## **FEATURES**

- North Pinellas Office with Excellent Interior & Easy Access to US 19
- Class "A" Interior Renovation Complete
- 7.513 SF Available (2nd floor)
- 2-Story Atrium; Beautiful Lobby & Common Areas
- Parking Ratio: 5.12 per 1,000 SF
- Located in Countryside submarket on Enterprise Road East, just east of US 19
- Convenient access from US 19 N or McMullen Booth
- Within walking distance to multiple restaurants, banks and shopping centers