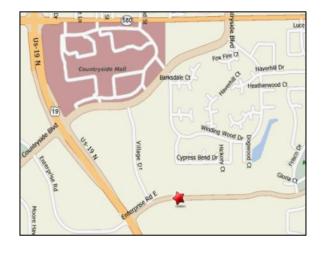

## **COUNTRYSIDE PLACE**

2605 Enterprise Road East, Clearwater, FL 33759



## **FEATURES**

- North Pinellas Office with Excellent Interior & Easy Access to US 19
- Class "A" Interior Renovation Complete
- 7.513 SF Available (2nd floor)
- 2-Story Atrium; Beautiful Lobby & Common Areas
- Parking Ratio: 5.12 per 1,000 SF
- Located in Countryside submarket on Enterprise Road East, just east of US 19
- Convenient access from US 19 N or McMullen Booth
- Within walking distance to multiple restaurants, banks and shopping centers

## **LOCATION MAP**





## **COUNTRYSIDE PLACE**

EUROPEAN EQUITIES j

Jenny H Tsantilas, M.A. Broker-Associate jtsantilas@europeanequities.com 727.776.0278

2605 Enterprise Road East, Clearwater, FL 33759