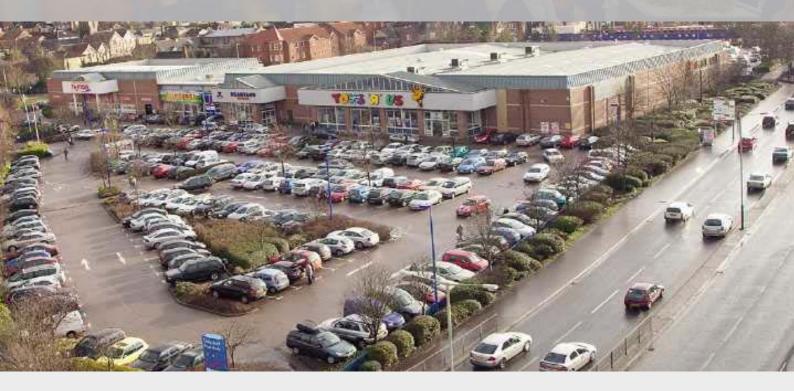

## 7,500 sq. ft. – 35,000 sq. ft. available

- A1 consent with part food on the park
- Scheme comprises circa 59,000 sq. ft.
- 227 car spaces
- Tenants currently include TK Maxx, Peacocks and Farm Foods