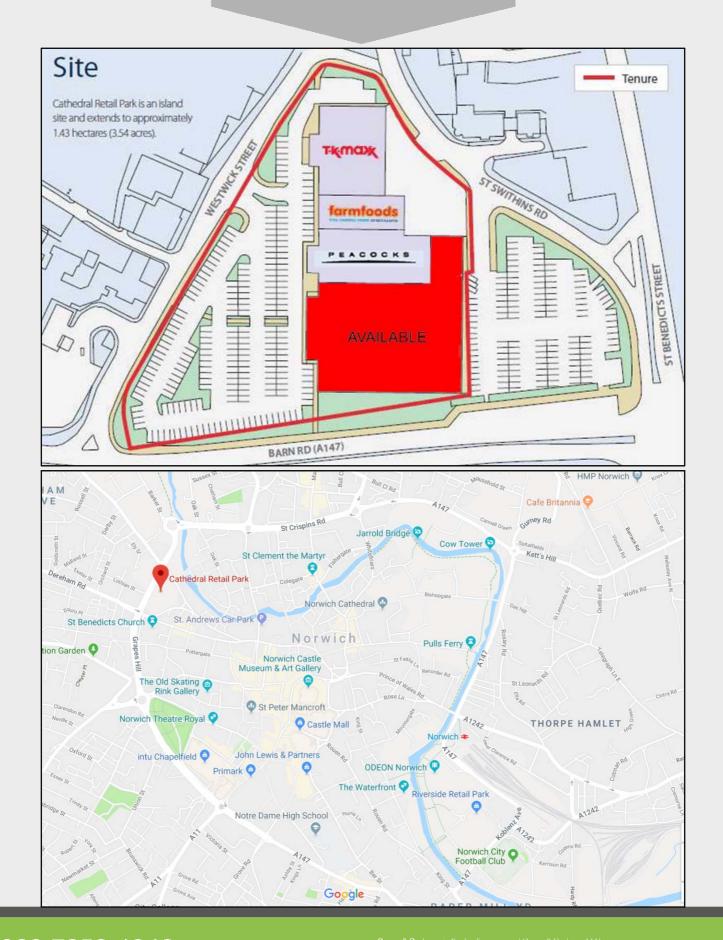

## NORWICH

Cathedral Retail Park - NR2 4SZ

## 7,500 sq. ft. – 35,000 sq. ft. available

- A1 consent with part food on the park
- Scheme comprises circa 59,000 sq. ft.
- 227 car spaces
- Tenants currently include TK Maxx, Peacocks and Farm Foods