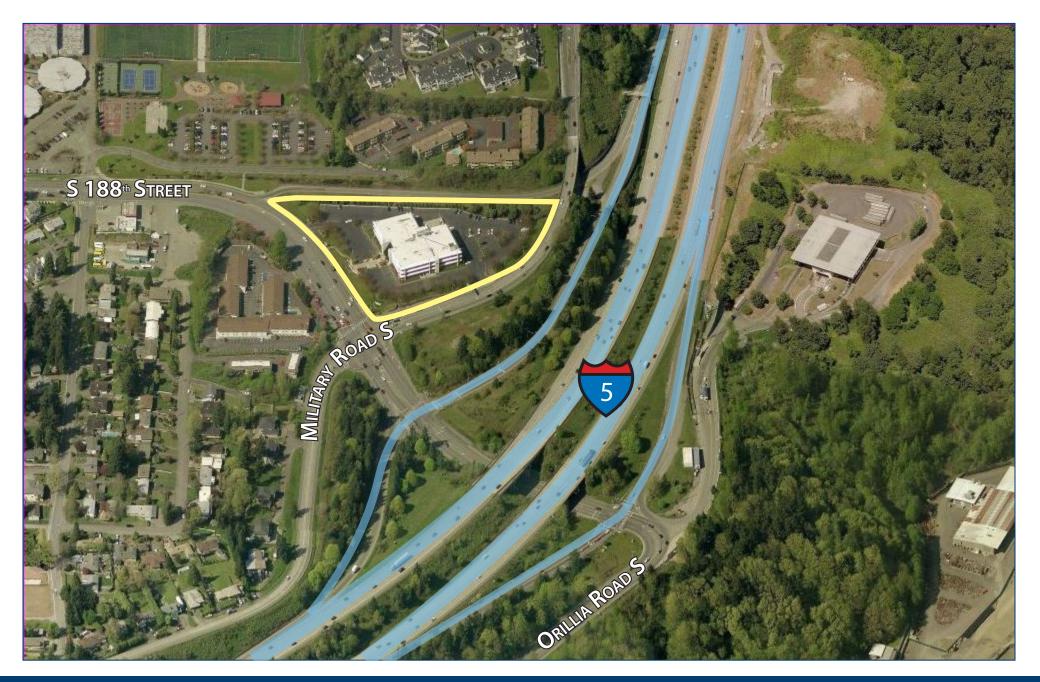

|
|----------------|-------------------------------------------------|
| Parking:       | Plentiful free parking                          |
| Year built:    | 1978                                            |
| Structure:     | Reinforced concrete and glass                   |
| Elevators:     | One passenger elevator; one freight elevator    |
| Zoning:        | CB (SeaTac)                                     |
| Transit:       | • Building is on Metro bus route 180 with trans |

Building is on Metro bus route 180 with transit stop adjacent to building

Just minutes away from Link light rail station at SeaTac International Airport

## Second Floor





### Neighboring Amenities



4800 S 188<sup>th</sup> Street – SeaTac, WA 98188

#### SEATAC CITY HALL

# BIRD'S EYE VIEW