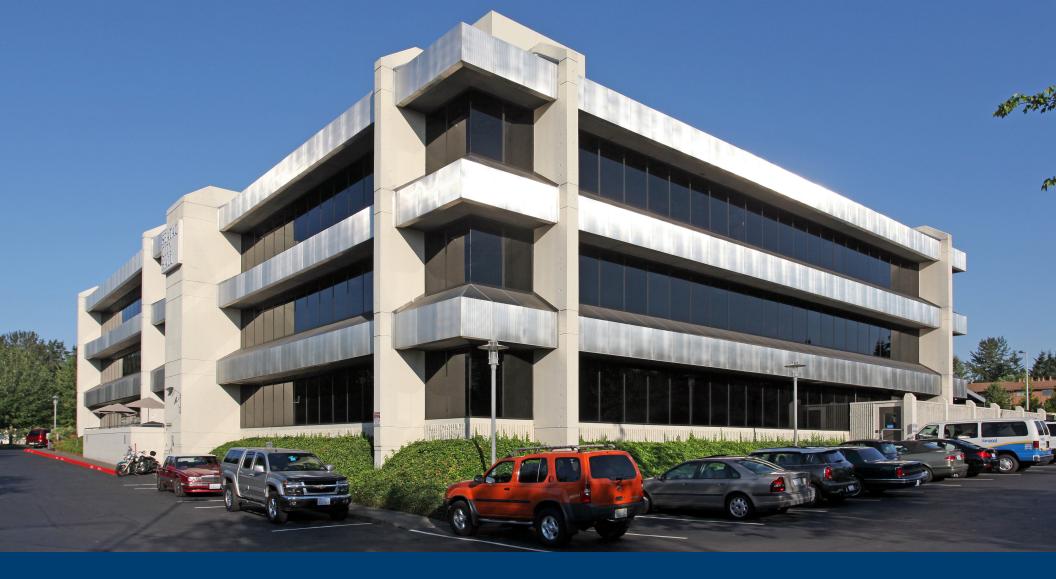

### DISTINCTIVE AND MODERN!

**SEA TAC CITY HALL** offers modern Class A office space immediately off Interstate 5 at the S 188th/Orillia interchage. Tenants will find this exceptional office building only five minutes from SeaTac Airport. This quality office building offers convenient, immediate access to I-5 for employees and customers.

### **H**IGHLIGHTS

- Three-story Class A 105,000 SF office building
- Immediate access to both northbound and southbound I-5 via the S 188<sup>th</sup> Street interchange
- Large, efficient floor plates (35,000 SF) divisible to 2,000 square feet
- State-of-the-art telecommunications service and data transmission with CenturyLink and Comcast Business cable; fiber optic capability on site
- 20 minutes to Seattle; 20 minutes to Tacoma; 5 minutes to SeaTac International Airport
- Metro bus route to building
- Security system with proximity card key access
- Tremendous territorial views of Mount Rainier
- Multitude of hotels and restaurants within a 5 minute drive

#### **F**EATURES

| Typical floor: | 35,000 SF                                       |
|----------------|-------------------------------------------------|
| Parking:       | Plentiful free parking                          |
| Year built:    | 1978                                            |
| Structure:     | Reinforced concrete and glass                   |
| Elevators:     | One passenger elevator; one freight elevator    |
| Zoning:        | CB (SeaTac)                                     |
| Transit:       | • Building is on Metro bus route 180 with trans |