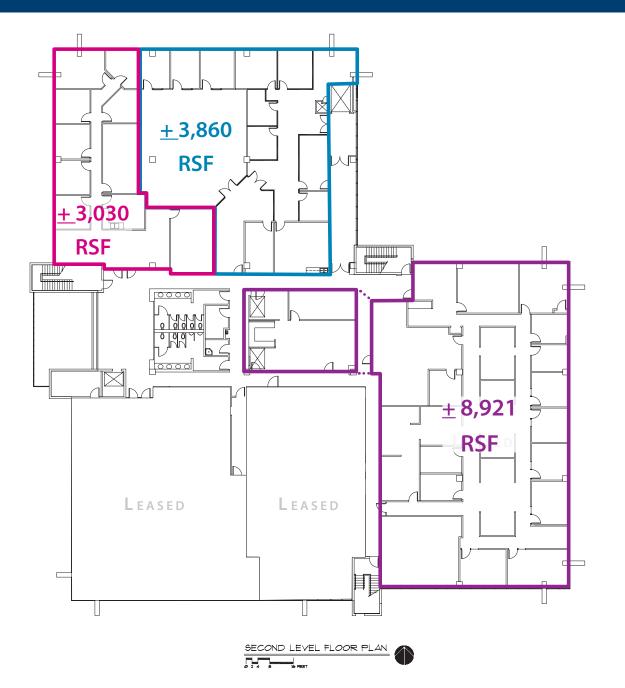

de of hotels and restaurants within a 5 minute drive

#### **F**EATURES

| Typical floor: | 35,000 SF                                       |
|----------------|-------------------------------------------------|
| Parking:       | Plentiful free parking                          |
| Year built:    | 1978                                            |
| Structure:     | Reinforced concrete and glass                   |
| Elevators:     | One passenger elevator; one freight elevator    |
| Zoning:        | CB (SeaTac)                                     |
| Transit:       | • Building is on Metro bus route 180 with trans |

Building is on Metro bus route 180 with transit stop adjacent to building

Just minutes away from Link light rail station at SeaTac International Airport

## Second Floor





### Neighboring Amenities



4800 S 188<sup>th</sup> Street – SeaTac, WA 98188

#### SEATAC CITY HALL

# BIRD'S EYE VIEW