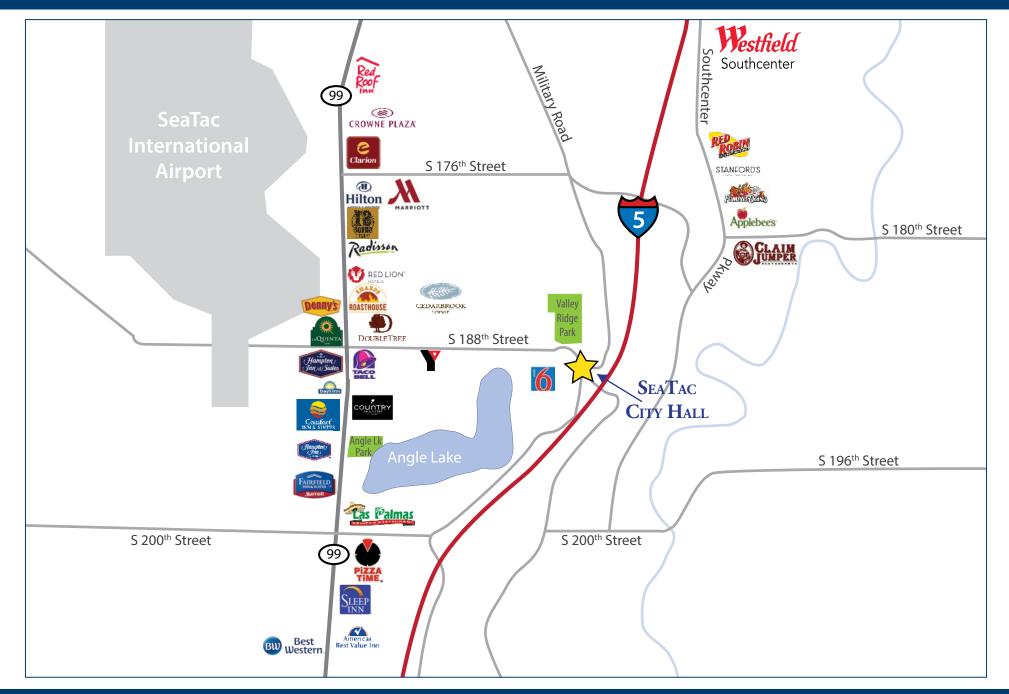

within a 5 minute drive

#### **F**EATURES

| Typical floor: | 35,000 SF                                       |
|----------------|-------------------------------------------------|
| Parking:       | Plentiful free parking                          |
| Year built:    | 1978                                            |
| Structure:     | Reinforced concrete and glass                   |
| Elevators:     | One passenger elevator; one freight elevator    |
| Zoning:        | CB (SeaTac)                                     |
| Transit:       | • Building is on Metro bus route 180 with trans |

Building is on Metro bus route 180 with transit stop adjacent to building

Just minutes away from Link light rail station at SeaTac International Airport

## Second Floor





### Neighboring Amenities



4800 S 188<sup>th</sup> Street – SeaTac, WA 98188

#### SEATAC CITY HALL

# BIRD'S EYE VIEW