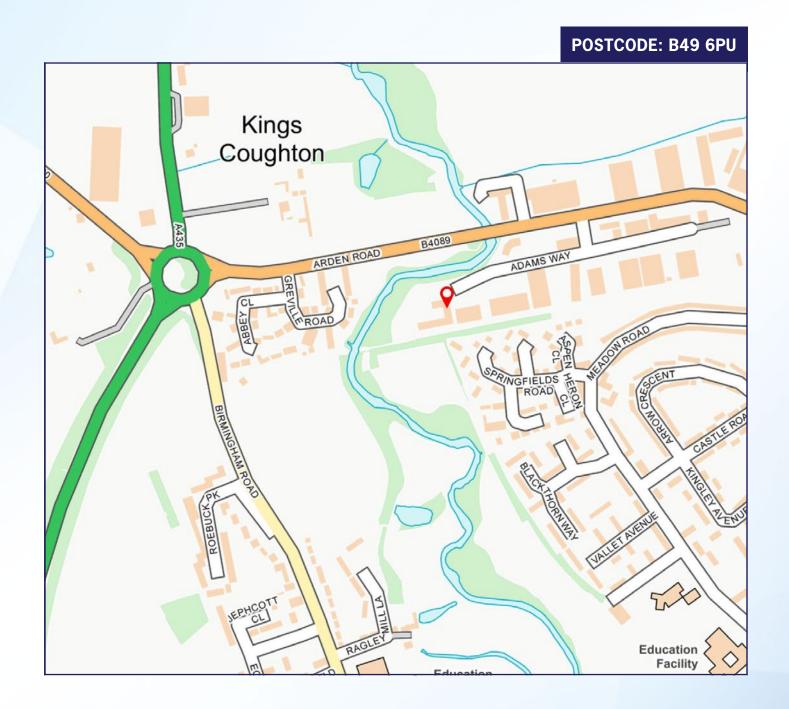

#### **LOCATION**

The property is located on Arrow Court which forms part of Springfield Business Park and is accessed from Arden Road B4089 via Adams Way in Alcester.

Alcester town centre is approx. 1.5-mile South, Redditch is approx. 8 miles North, Birmingham is approx. 20 miles North and Worcester is approx. 20 miles West.

Motorway access is provided at Junction 3 of the M42 approx. 10 miles North, which in turn provides access to both M5 and M40. Alternatively, Junction 16 of the M40 is approx. 11 miles North East.