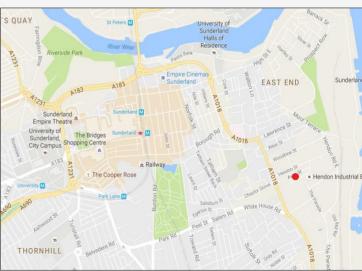

#### Location

The units are located approximately 1 mile east of Sunderland City Centre, adjacent to the A1018 Southern Radial Route which provides good access to the nearby Port of Sunderland, and the A19 is 4.5 miles to the south.