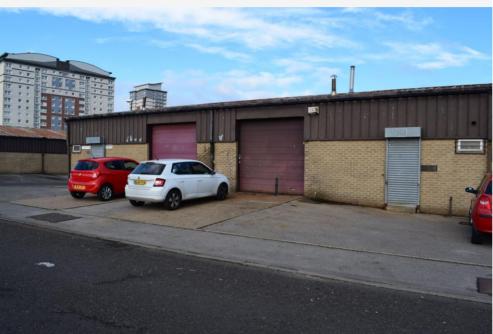

## **Description**

The units offer good quality storage/workshop space ideally suited for small start-up businesses.

They are of steel portal frame construction with brick/blockwork walls to dado level and profile steel cladding to eaves. The roof areas are double pitched with an insulated profile steel sheet covering incorporating translucent roof lights.

### **Description ... Cont**

Internally, the units have a minimum clear height of 2.90 m and benefit from concrete floors and WC facilities.

There are tarmac service areas to the front of the units which provide vehicular access to the units via manual up and over sectional doors with a minimum door size of 2.95 m wide x 2.90 m high.