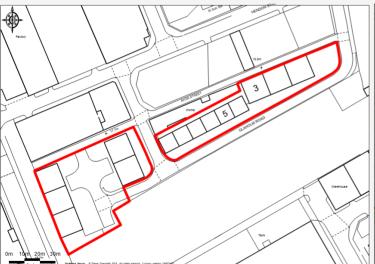

## Availability, Rents, Rates and EPC

| Unit   | m <sup>2</sup> | ft <sup>2</sup> | Rent pa | Service | Rateable | Rates     | EPC Asset |
|--------|----------------|-----------------|---------|---------|----------|-----------|-----------|
|        |                |                 |         | Charge  | Value    | Payable   | Rating    |
| Unit 2 | 212.8          | 2,290           | £10,450 | £1,225  | £7,800   | £3,634.80 | F - 147   |
| Unit 3 | 214            | 2,302           | £10,400 | £1,225  | £7,700   | £3,829    | E - 109   |
| Unit 9 | 93             | 1000            | £5,000  | £550    | £4,650   | £2,311    | E - 122   |