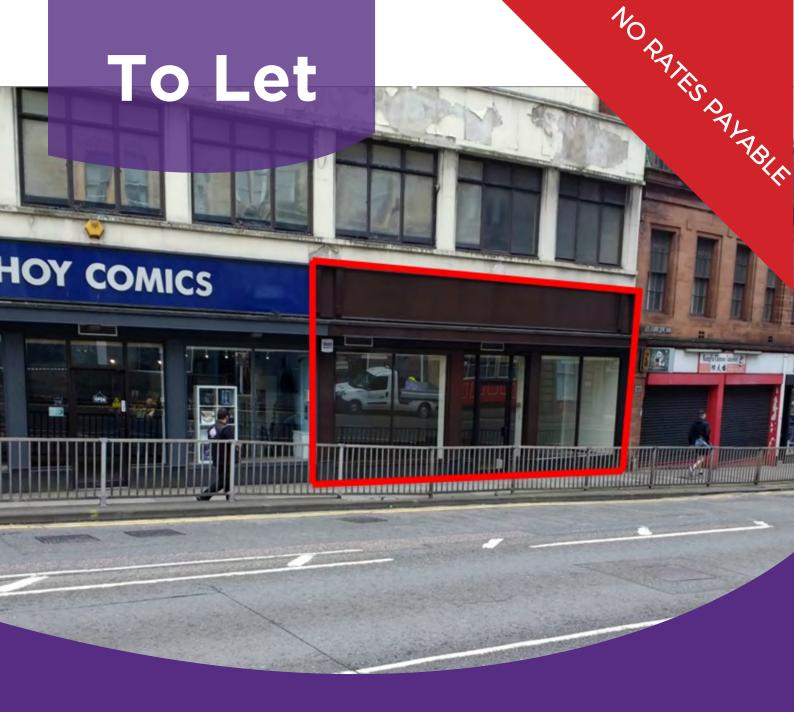

# Retail Unit

5 Victoria Road Dundee DD1 1EL

69.12 sq.m (744 sq.ft)

Call 01224 572661 www.fgburnett.co.uk

Dundee Waterfront Project, which with the benefit of circa £1 Billion of investment seeks to transform Dundee into a world class destination for visitors and business.

The subjects are located on a prominent position on Victoria Road close to the entrance of the Wellgate Shopping Centre where occupiers include Superdrug, McDonald's, Poundland, The Entertainer Toy Store and B&M. Xercise4Less is also located within the shopping centre in close proximity to the property.

# Description

The subjects comprise a retail unit within the ground floor of a 3 storey block.

Internally the subjects comprise a sales area, storage and WC to the rear.