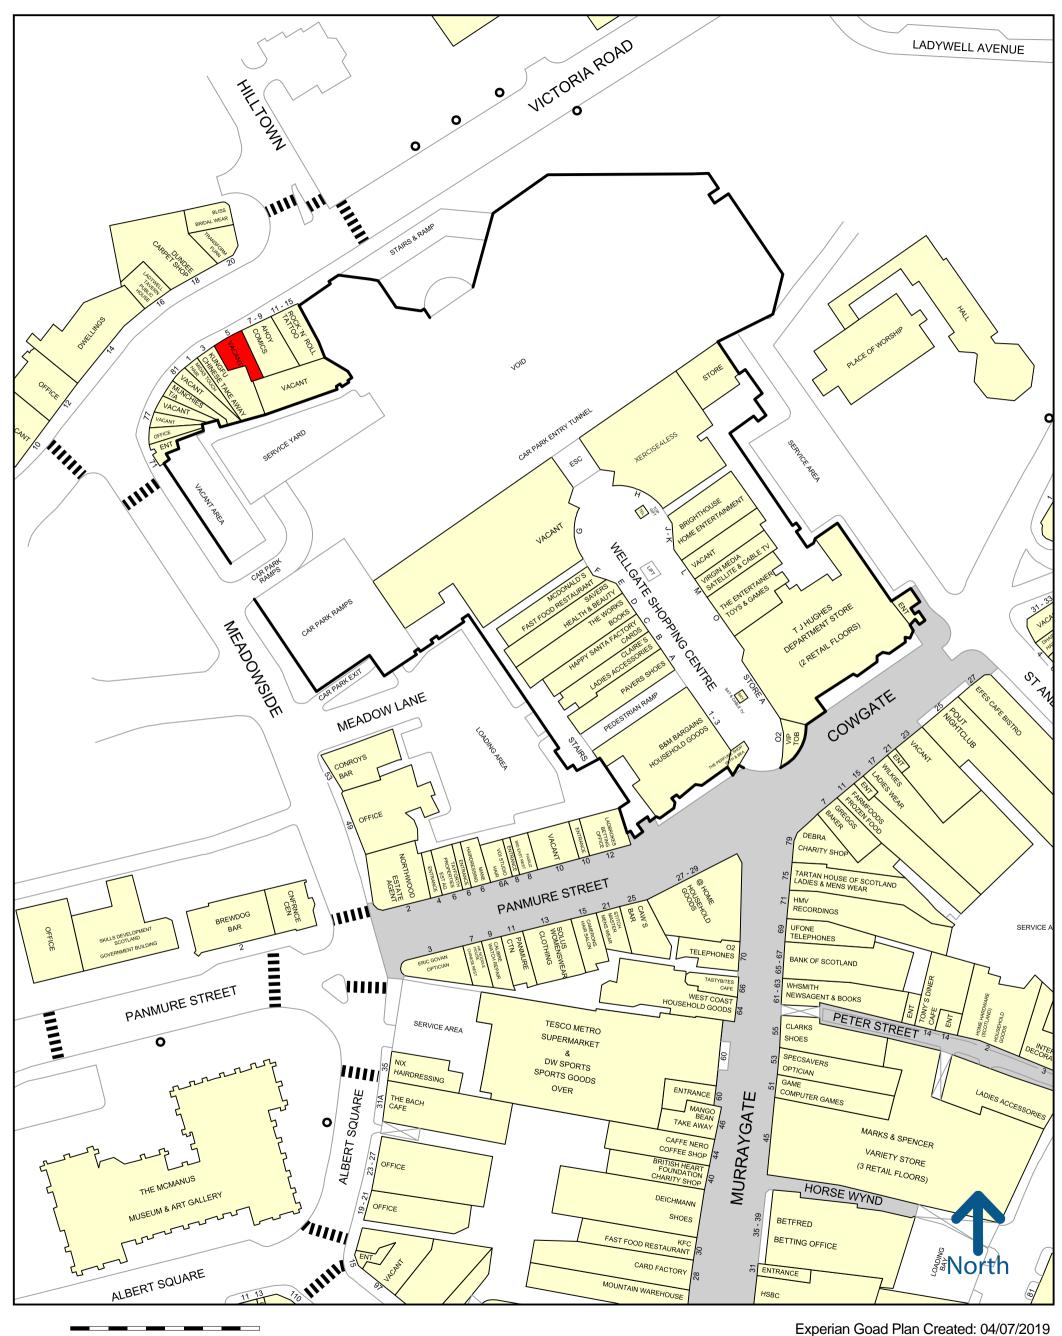

Dundee Waterfront Project, which with the benefit of circa £1 Billion of investment seeks to transform Dundee into a world class destination for visitors and business.

The subjects are located on a prominent position on Victoria Road close to the entrance of the Wellgate Shopping Centre where occupiers include Superdrug, McDonald's, Poundland, The Entertainer Toy Store and B&M. Xercise4Less is also located within the shopping centre in close proximity to the property.

Goad Digital Plans are for identification only and not to be scaled as a working drawing and are based upon Ordnance Survey Map with the permission of The Controller of Her Majesty's Stationery

© Crown Copyright PU 100017316. No part of this plan may be entered into an electronic retrieval system without prior consent of the publisher