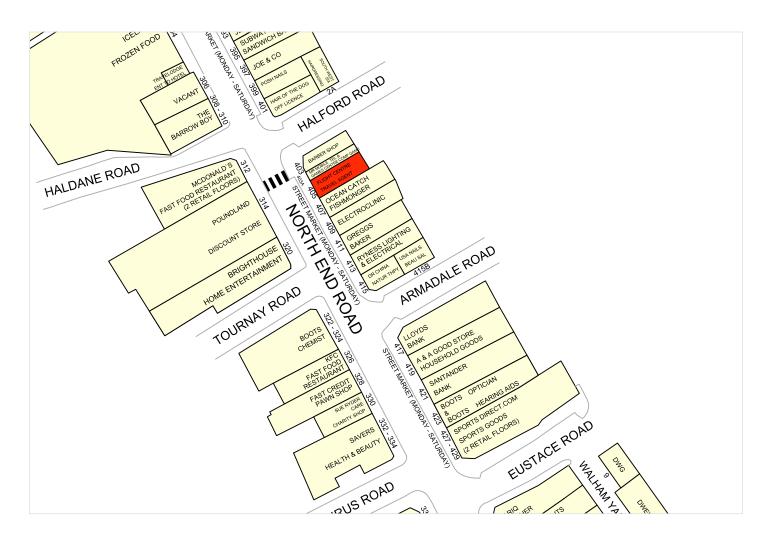

#### LOCATION

The shop premises are located on North End Road in Fulham. North End Road links Kensington Olympia in the north to Fulham Broadway in the south. The premises are located on the eastern side of North End Road between Halford Road and Armadale Road. Retailers trading nearby include Iceland, Poundland, McDonalds, Sportsdirect, Greggs, Brighthouse, Boots and Ryness amongst others. The street is well known for the busy North End Road street market.