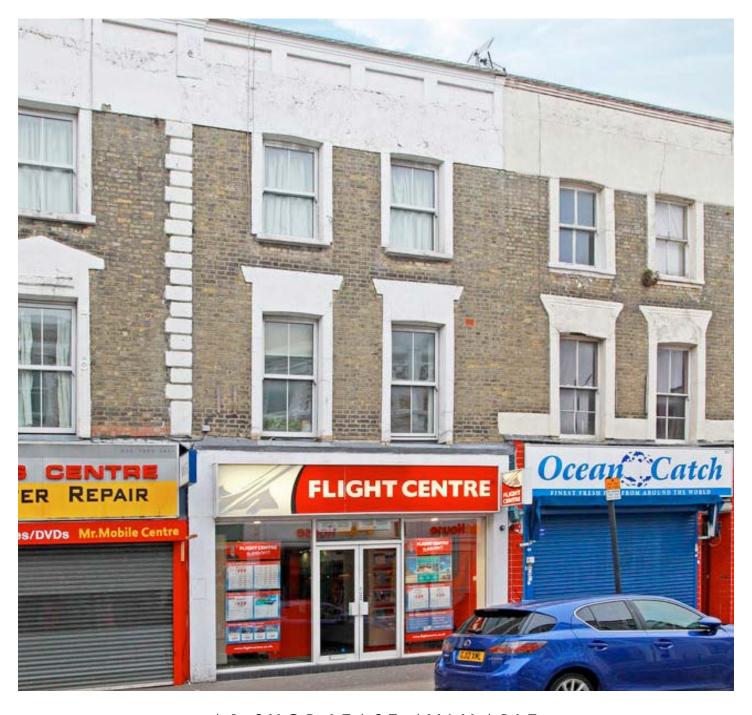

### 405 NORTH END ROAD

## SW6

A1 SHOP LEASE AVAILABLE

#### LOCATION

The shop premises are located on North End Road in Fulham. North End Road links Kensington Olympia in the north to Fulham Broadway in the south. The premises are located on the eastern side of North End Road between Halford Road and Armadale Road. Retailers trading nearby include Iceland, Poundland, McDonalds, Sportsdirect, Greggs, Brighthouse, Boots and Ryness amongst others. The street is well known for the busy North End Road street market.