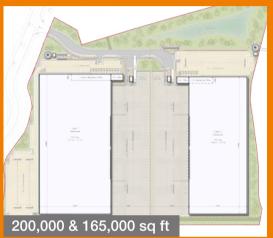

A prime site with outline planning consent

21 acres of serviced land available

Immediate delivery of up to 460,000 sq ft on a freehold or leasehold basis

PLOT 2

## PARK KEY FACTS

**B1/B2/B8** use

Readily available skilled labour force

**10mva** with ability to increase

**Completed** infrastructure

Established developer with unrivalled track record

Leasehold and freehold design and build or land sale





# PLOT 2+ Flexible sq ft

Indicative layouts





## London Medway Commercial Park

Medway, Kent (M25 J2)

Sat Nav: ME3 9ND

### Distances from London Medway Commercial Park

| + M2 (J1)                   | 6 miles   |
|-----------------------------|-----------|
| + M2 (J2)                   | 6 miles   |
| + London Thamesport         | 7.5 miles |
| + M20 (J4)                  | 12 miles  |
| + M25 (J2)                  | 17 miles  |
| + Central London            | 36 miles  |
| + Folkestone/Channel Tunnel | 50 miles  |
| + Dover                     | 56 miles  |
| + Southampton               | 119 miles |
| + London City Airport       | 34 miles  |
| + Gatwick Airport           | 49 miles  |
| + Heathrow Airport          | 73 miles  |

Source AA Route Planner

This document has been prepared by Goodman Logistics Developments (UK) Li