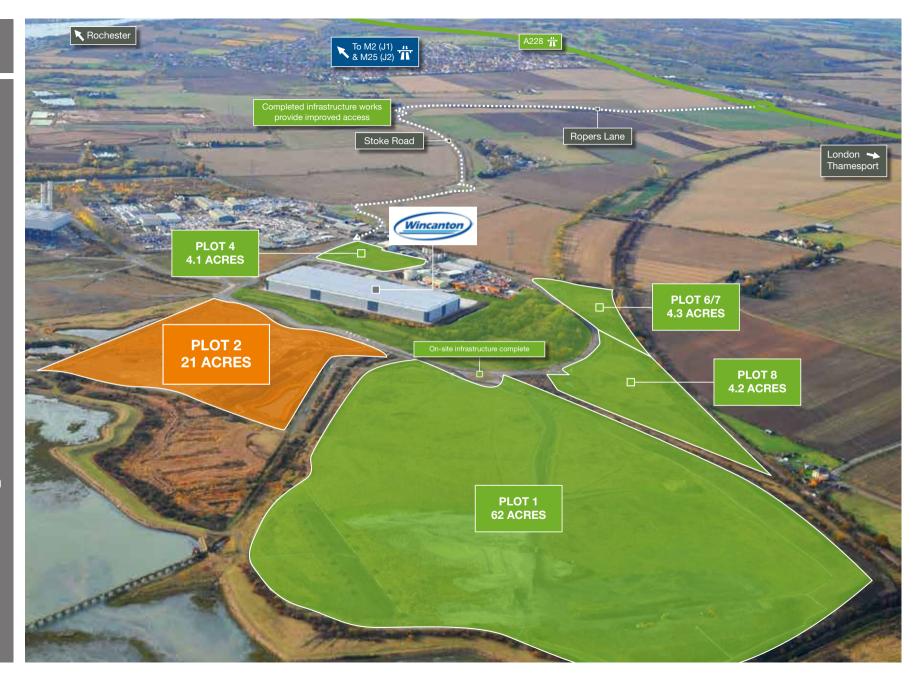

A prime site with outline planning consent

21 acres of serviced land available

Immediate delivery of up to 460,000 sq ft on a freehold or leasehold basis

PLOT 2

## PARK KEY FACTS

**B1/B2/B8** use

Readily available skilled labour force

**10mva** with ability to increase

**Completed** infrastructure

Established developer with unrivalled track record

Leasehold and freehold design and build or land sale