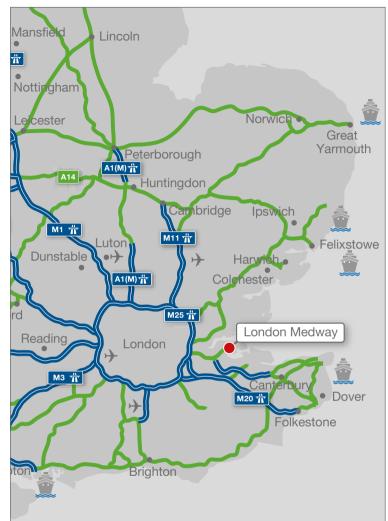

## London Medway Commercial Park

Medway, Kent (M25 J2)

Sat Nav: ME3 9ND

### Distances from London Medway Commercial Park

| + M2 (J1)                   | 6 miles   |
|-----------------------------|-----------|
| + M2 (J2)                   | 6 miles   |
| + London Thamesport         | 7.5 miles |
| + M20 (J4)                  | 12 miles  |
| + M25 (J2)                  | 17 miles  |
| + Central London            | 36 miles  |
| + Folkestone/Channel Tunnel | 50 miles  |
| + Dover                     | 56 miles  |
| + Southampton               | 119 miles |
| + London City Airport       | 34 miles  |
| + Gatwick Airport           | 49 miles  |
| + Heathrow Airport          | 73 miles  |