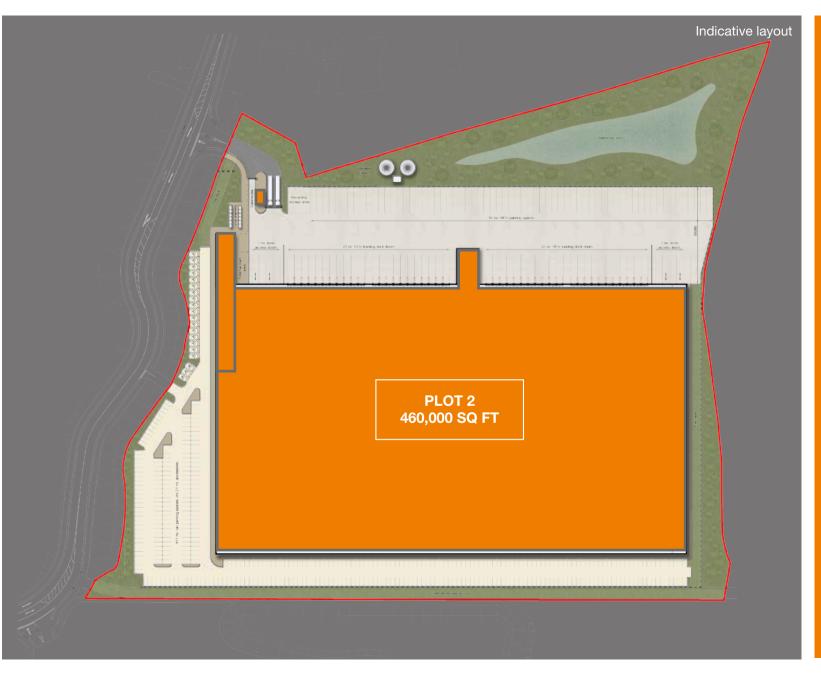

A prime site with outline planning consent

21 acres of serviced land available

Immediate delivery of up to 460,000 sq ft on a freehold or leasehold basis

PLOT 2

# PLOT 2+ Flexible sq ft

Indicative layouts