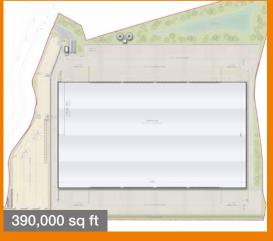

A prime site with outline planning consent

21 acres of serviced land available

Immediate delivery of up to 460,000 sq ft on a freehold or leasehold basis

PLOT 2

# PLOT 2+ Flexible sq ft

Indicative layouts