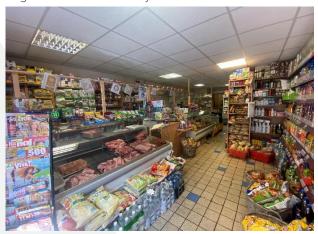

## **DESCRIPTION**

The subjects comprise a prominent retail premises arranged over the ground floor & basement of a four storey tenement building. The premises comprises an open plan sales area and tea preparation area on ground floor. The basement benefits from a walk-in fridge/freezer, storeroom & WC facilities. The property would be suitable for retail use or alternatively, office or café use subject to the necessary planning consents.