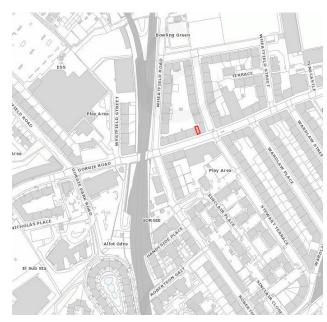

## **LOCATION**

The property is situated on the north side of Gorgie Road which is one of Edinburgh's most well-established secondary retail locations. Located approximately 1½ miles to the west of Edinburgh's city center the property benefits from extremely high levels of vehicular & pedestrian passing traffic leading into the central business district. The surrounding neighbourhood consists of a mixture of residential and commercial occupiers including William Hill, Hospice of Hope, The Salvation Army & Pound Stretcher.