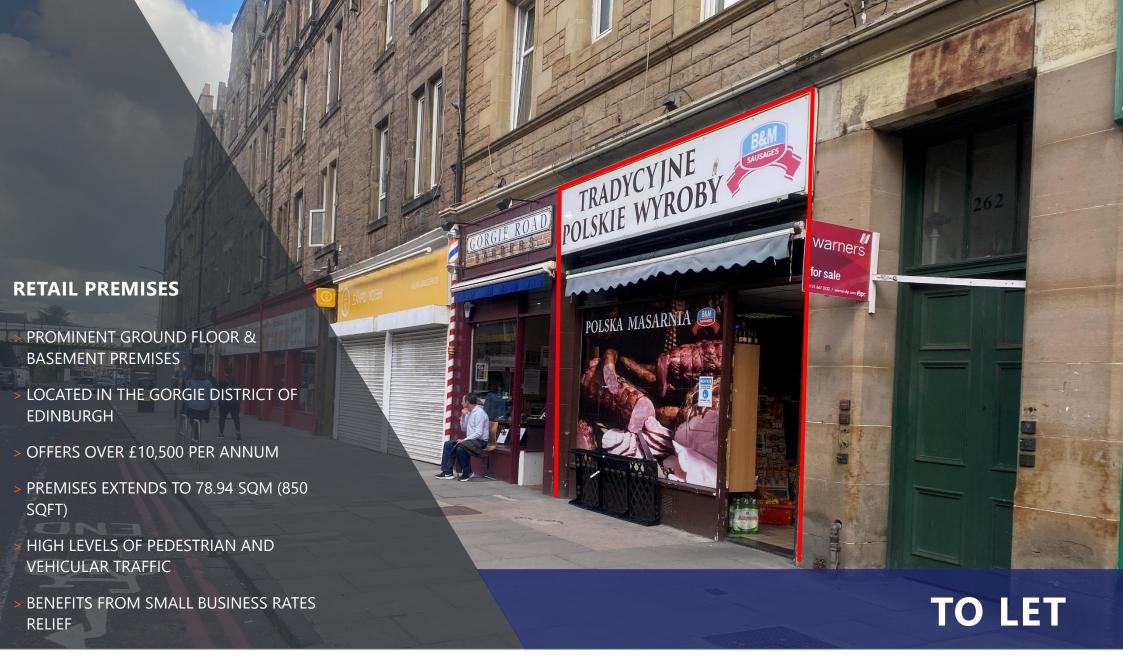

## **LOCATION**

The property is situated on the north side of Gorgie Road which is one of Edinburgh's most well-established secondary retail locations. Located approximately 1½ miles to the west of Edinburgh's city center the property benefits from extremely high levels of vehicular & pedestrian passing traffic leading into the central business district. The surrounding neighbourhood consists of a mixture of residential and commercial occupiers including William Hill, Hospice of Hope, The Salvation Army & Pound Stretcher.

## **DESCRIPTION**

The subjects comprise a prominent retail premises arranged over the ground floor & basement of a four storey tenement building. The premises comprises an open plan sales area and tea preparation area on ground floor. The basement benefits from a walk-in fridge/freezer, storeroom & WC facilities. The property would be suitable for retail use or alternatively, office or café use subject to the necessary planning consents.

### **LEASE TERMS**

The subjects are being offered on a full repairing and insuring basis for a term to be agreed incorporating regular rent reviews at offers over £10,500 per annum.

| ACCOMMODATION | SqM   | SqFt |
|---------------|-------|------|
| Ground Floor  | 42.06 | 453  |
| Basement      | 36.88 | 397  |
|               |       |      |
| TOTAL         | 78.94 | 850  |

The areas above have been calculated on a net internal area basis in accordance with the RICS Property Measurement Professional Statement (Second Edition, January 2018) incorporating the International Property Measurement Standards.