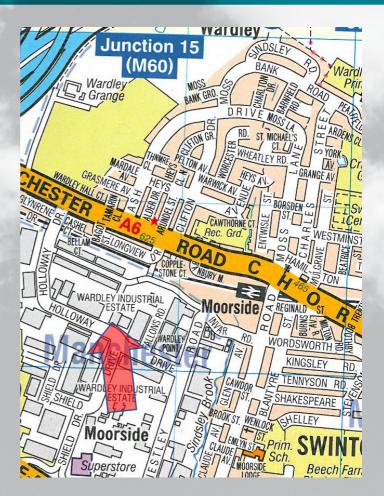

#### LOCATION

The property is situated on the south side of Holloway Drive on the Winncanton Site within Wardley Industrial Estate. Junction 14 of the M60 motorway is less than a mile south west via East Lancashire Road (A580). Manchester City Centre is approx. 7 miles to the east.