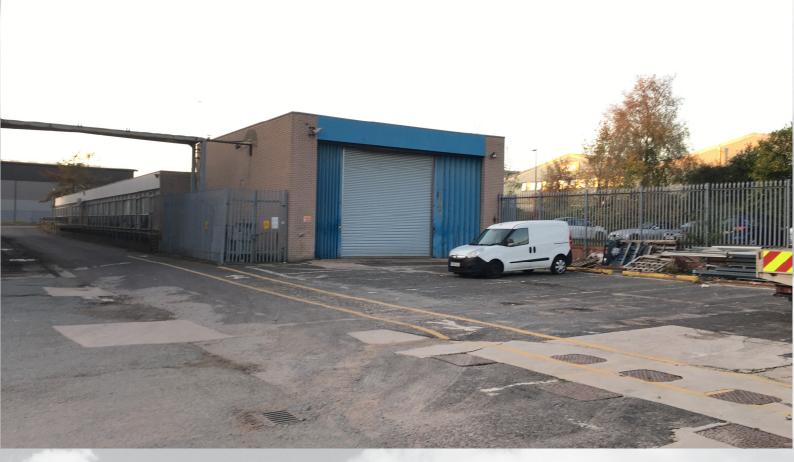

#### **GENERAL DESCRIPTION**

The property comprises a warehouse/workshop premises with brick elevations beneath a flat steel sheet roof. The unit has an eaves height of circa 5.5m and electric roller shutter loading door access. In addition, there is a good sized yard/parking area to the front of the unit.

In addition, if required, to the rear of the unit there is a separately accessed office area which comprises an open plan room and two smaller meeting rooms.

#### ACCOMMODATION

Workshop/Warehouse 141.27m<sup>2</sup> (1,521 sq ft)

| Separate Offices | 53.59m <sup>2</sup> (577 sq ft) |
|------------------|---------------------------------|
| (if required)    |                                 |