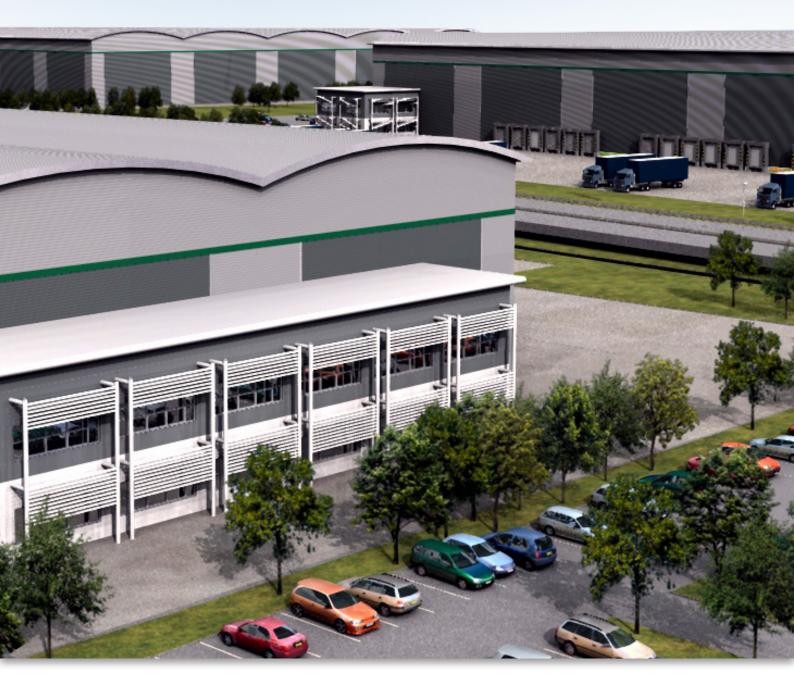

## Build to Suit opportunities up to 2.15m sq ft

### **ACCOMMODATION**

| Total(s) | 8-26 units | Up to 200,000 sq m | (2,152,779 sq ft) |
|----------|------------|--------------------|-------------------|
| Zone D:  | 4-16 units | Up to 48,000 sq m  | (516,667 sq ft)   |
| Zone C:  | 2-4 units  | Up to 47,000 sq m  | (505,903 sq.ft)   |
| Zone B:  | 1-3 units  | Up to 59,000sq m   | (635,070 sq ft)   |
| Zone A:  | 1-3 units  | Up to 46,000sq m   | (495,139 sq ft)   |
| Zone     | No. Units  | Unit Size Range    |                   |

### **SPECIFICATION**

- xm clear haunch height
- Service yard varies from xxm to xxm
- Secure site
- The size and configuration of unit can be delivered to specific occupier requirements