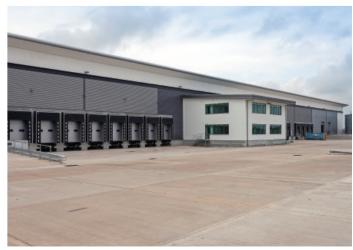

### **SPECIFICATION**

- xm clear haunch height
- Service yard varies from xxm to xxm
- Secure site
- The size and configuration of unit can be delivered to specific occupier requirements