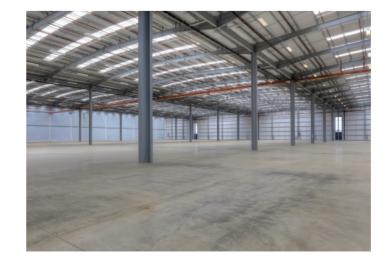

### **SPECIFICATION**

- xm clear haunch height
- Service yard varies from xxm to xxm
- Secure site
- The size and configuration of unit can be delivered to specific occupier requirements