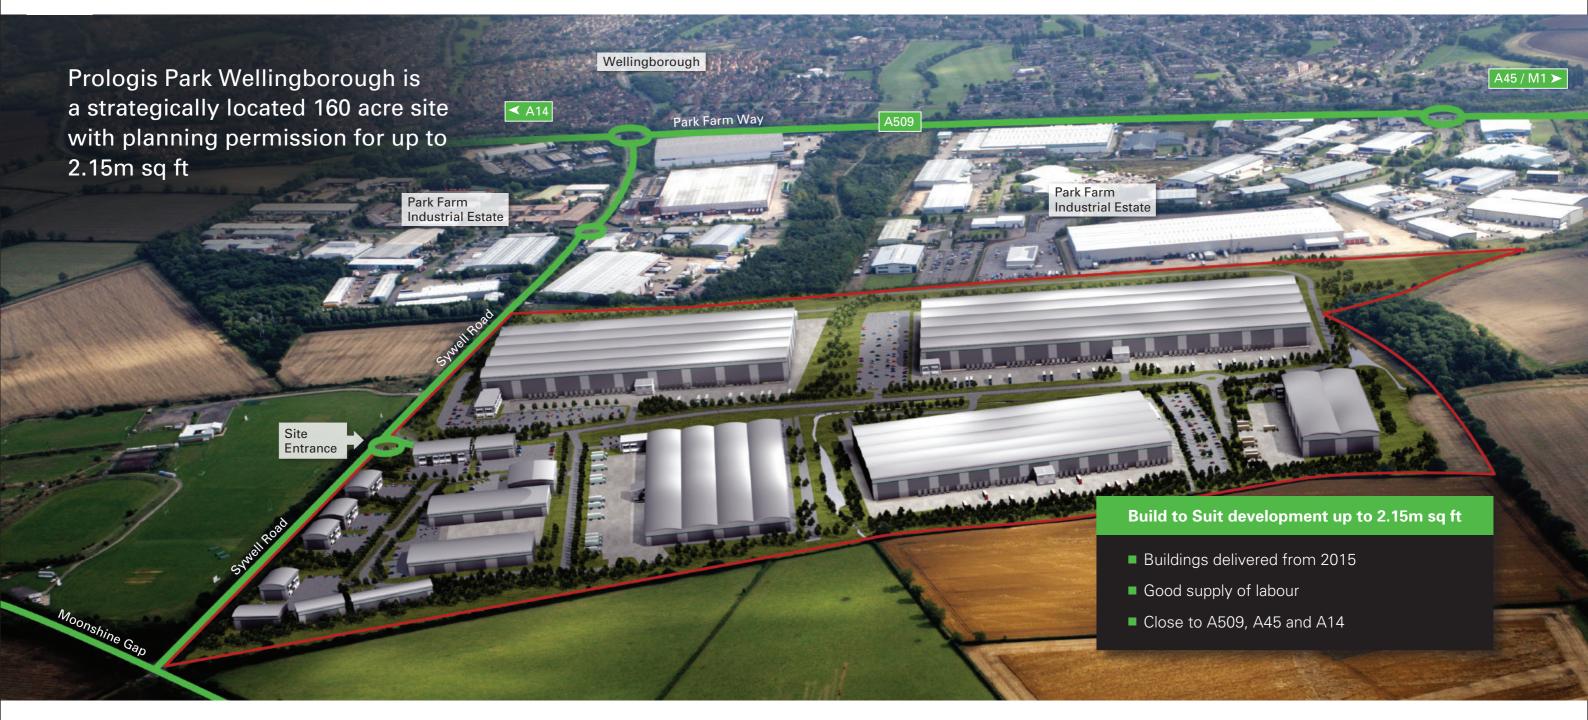

# PROLOGIS PARK WELLINGBOROUGH

WELLINGBOROUGH | NORTHANTS

BUILD TO SUIT DEVELOPMENT

UP TO 2.15M SQ FT | 160 ACRES

## Build to Suit opportunities up to 2.15m sq ft

### **LOCATION**

Prologis Park Wellingborough is in a prime distribution location at the heart of the UK. Being only ½ mile from the A509, the site is perfectly located for the A14 and A45 and only 17 miles form junction 15a of the M1.

### **DRIVE TIMES**

|             | Miles | Time          |
|-------------|-------|---------------|
| A45         | 2.5   | 6 mins        |
| A15         | 8     | 15 mins       |
| M1 (J15a)   | 17    | 25 mins       |
| Northampton | 13    | 23 mins       |
| Leicester   | 46    | 57 mins       |
| London      | 78    | 1 hr 36 mins  |
| Felixstowe  | 114   | 2 hrs 3 mins  |
| Manchester  | 145   | 2 hrs 30 mins |