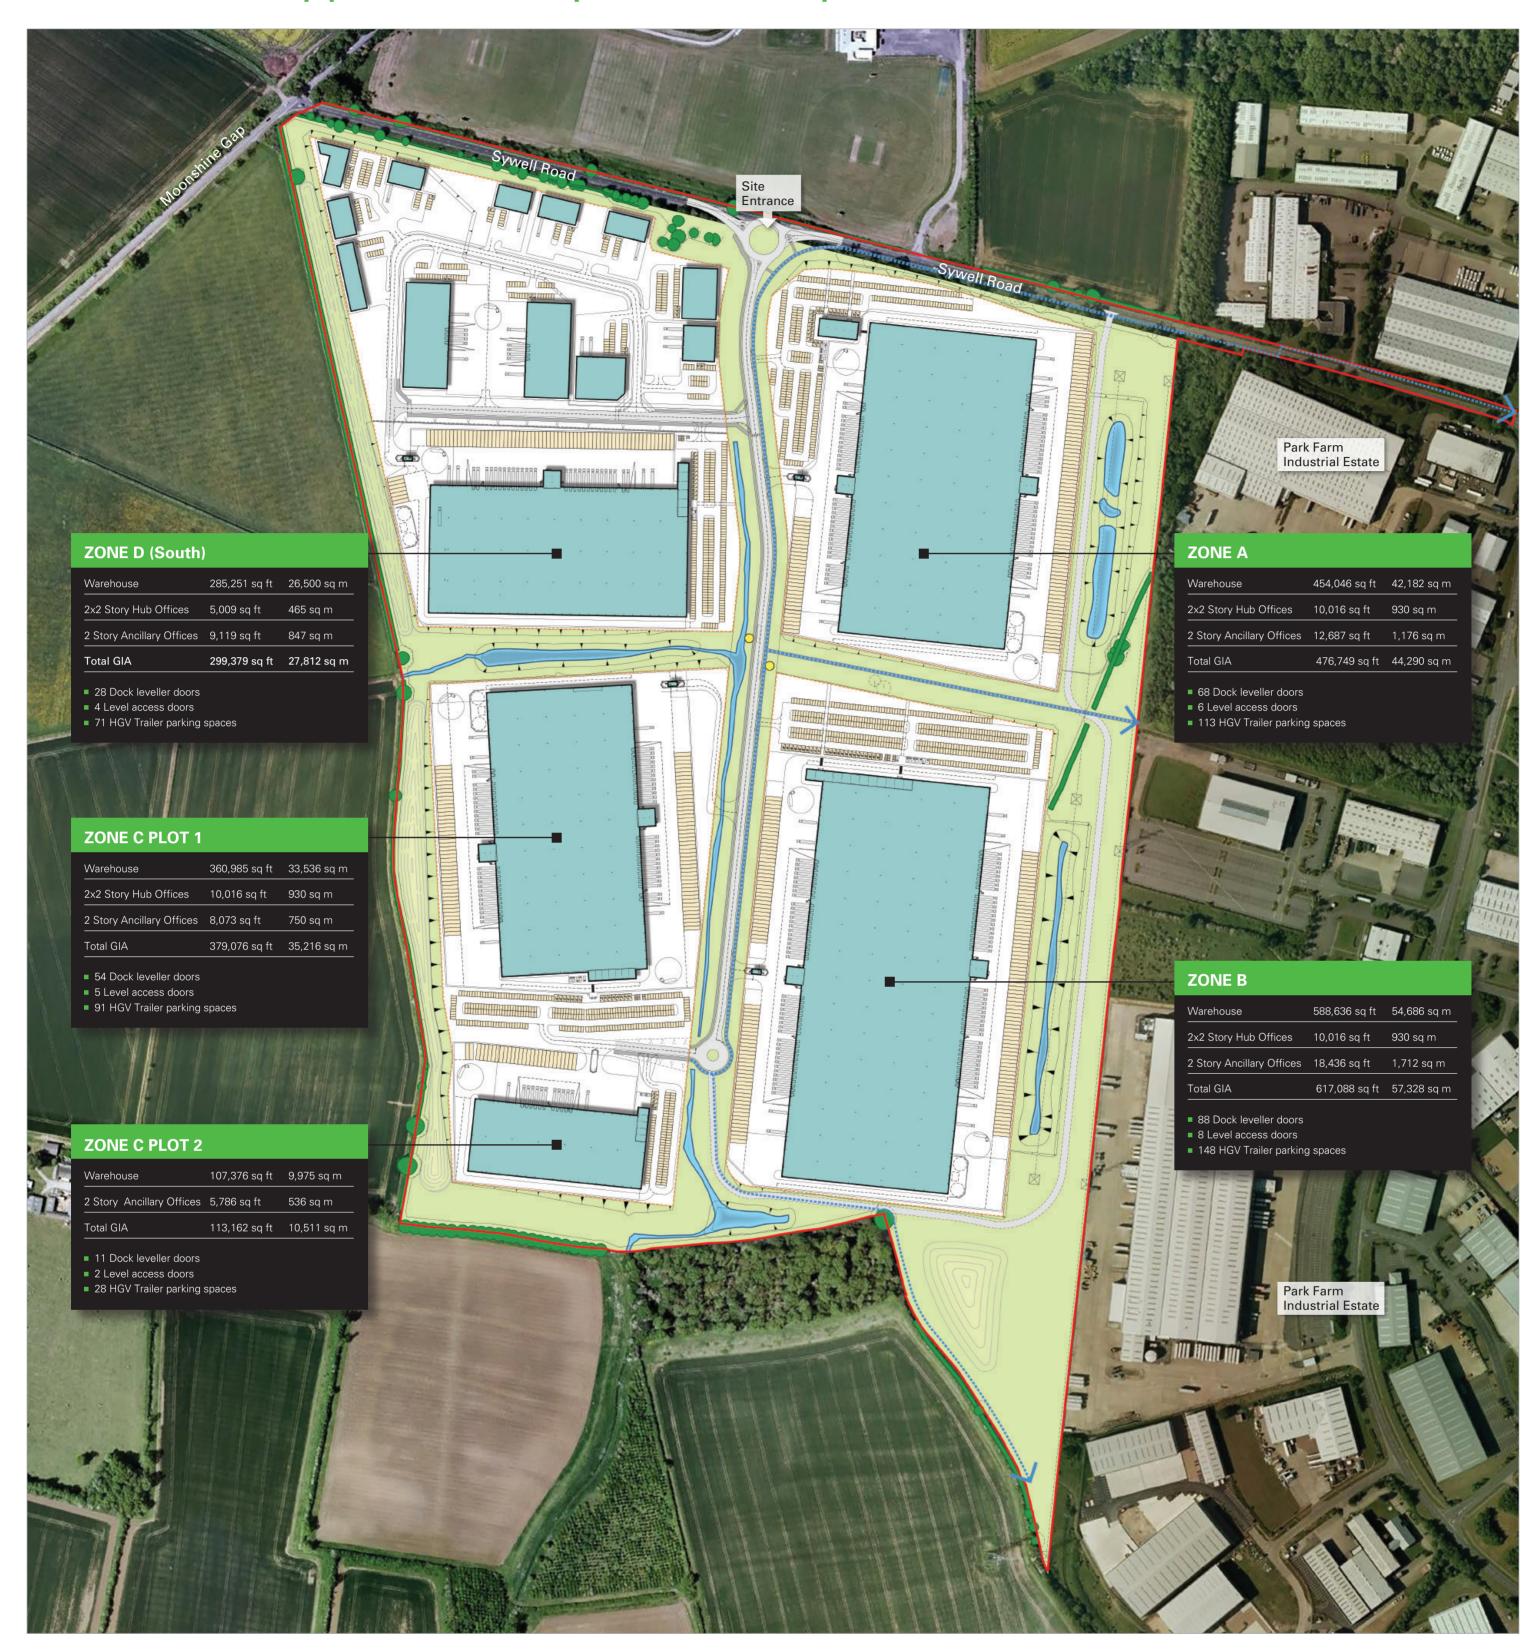

### **ACCOMMODATION**

| Total(s) | 8-26 units | Up to 200,000 sq m | (2,152,779 sq ft) |
|----------|------------|--------------------|-------------------|
| Zone D:  | 4-16 units | Up to 48,000 sq m  | (516,667 sq ft)   |
| Zone C:  | 2-4 units  | Up to 47,000 sq m  | (505,903 sq.ft)   |
| Zone B:  | 1-3 units  | Up to 59,000sq m   | (635,070 sq ft)   |
| Zone A:  | 1-3 units  | Up to 46,000sq m   | (495,139 sq ft)   |
| Zone     | No. Units  | Unit Size Range    |                   |