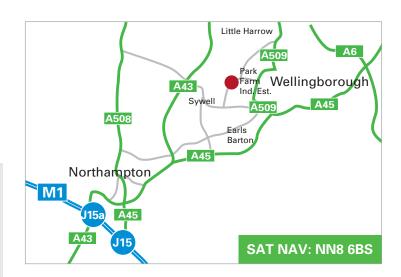

### **LOCATION**

Prologis Park Wellingborough is in a prime distribution location at the heart of the UK. Being only ½ mile from the A509, the site is perfectly located for the A14 and A45 and only 17 miles form junction 15a of the M1.

### **DRIVE TIMES**

|             | Miles | Time          |
|-------------|-------|---------------|
| A45         | 2.5   | 6 mins        |
| A15         | 8     | 15 mins       |
| M1 (J15a)   | 17    | 25 mins       |
| Northampton | 13    | 23 mins       |
| Leicester   | 46    | 57 mins       |
| London      | 78    | 1 hr 36 mins  |
| Felixstowe  | 114   | 2 hrs 3 mins  |
| Manchester  | 145   | 2 hrs 30 mins |