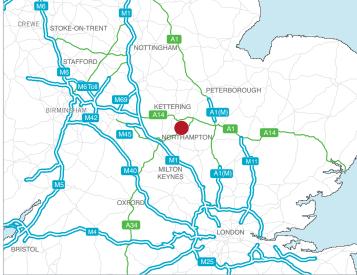

### **LOCATION**

Prologis Park Wellingborough is in a prime distribution location at the heart of the UK. Being only ½ mile from the A509, the site is perfectly located for the A14 and A45 and only 17 miles form junction 15a of the M1.