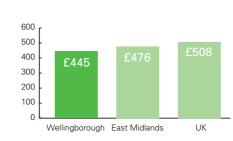

### **SALARIES**

Showing lower saleries compared to East Midlands and National Average\*: