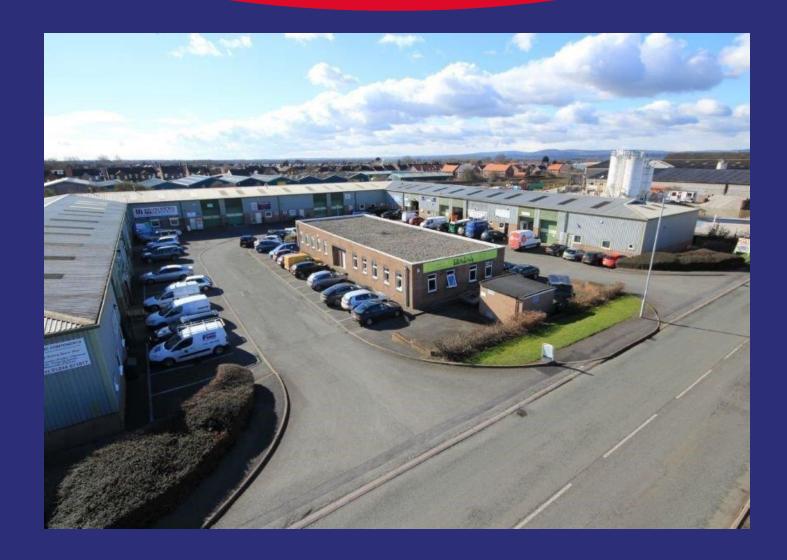

#### **DESCRIPTION**

Ketlan Court comprises a modern industrial development of 15 units arranged in a series of three terraces around a central service area/car park.

Specification includes the following:

- Steel portal framed construction
- Clad with part brick/block work with insulated panels above
- 10 % light panels
- Sectional insulated up and over door
- Three phase electricity
- Dedicated on site parking