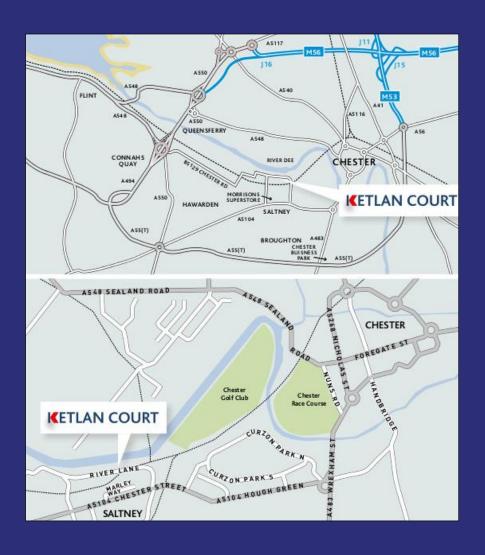

#### **LOCATION**

Ketlan Court is located in a highly prominent position, fronting directly onto River Lane, a well-established trade counter, industrial and commercial location, in the Chester area.

Nearby occupiers include Plumb Centre, City Plumbing Supplies, Go-Outdoors, Newy & Eyre and Asda.

River Lane is situated approximately 2 miles to the west of Chester City Centre, and is accessed directly from the Chester Road, A5104, one of the main arterial roads into the City Centre from the west.

Please refer to location plan.