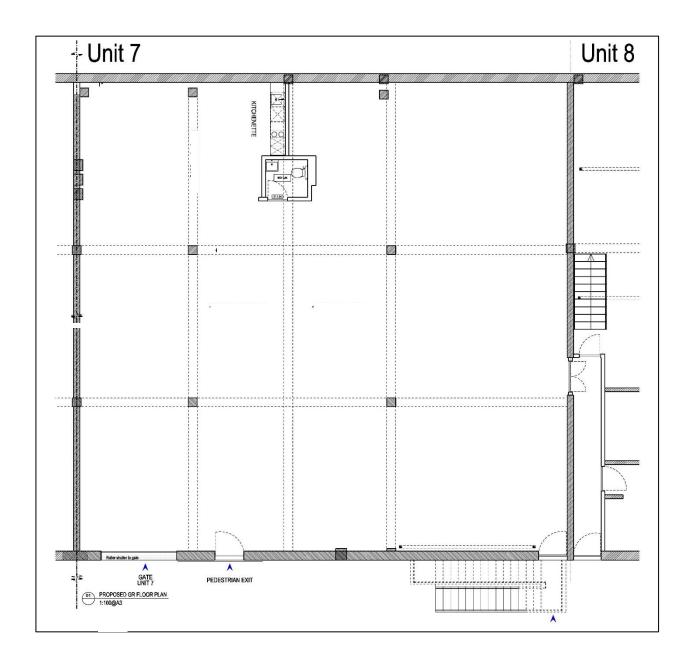

#### **ACCOMMODATION (GIA)**

GF Unit: 3,936 sq. ft. (365.66 sq. m)

Total: 3,936 sq. ft. (365.66 sq. m)