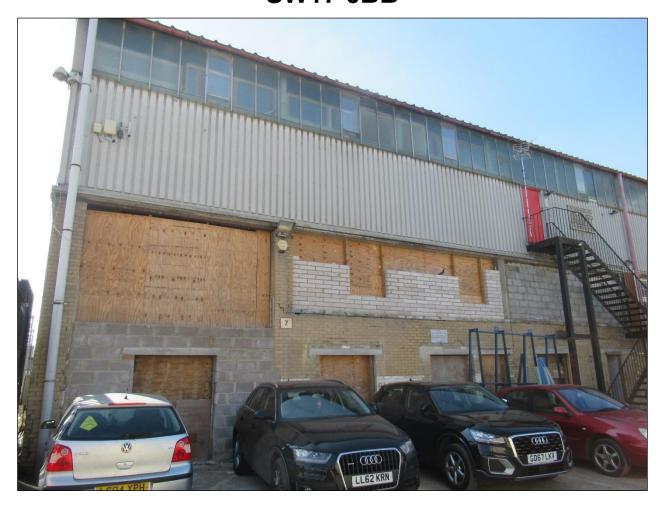

## UNIT 7 RIVERSIDE YARD RIVERSIDE ROAD LONDON SW17 0BB

3,936sq. ft. (365.66 sq. m.)

#### DESCRIPTION

An end of terraced industrial unit of concrete framed construction with brick and sheet clad elevations.

The unit comprises traditional warehouse space with 2.445m eaves height. 3 car spaces included.

#### **AMENITIES**

- Ground floor warehouse
- 3.15m roller shutter loading door
- Three phase electricity supply
- New WC and kitchen to ground floor
- 3 car spaces (more available at extra cost)
- Excellent transport links