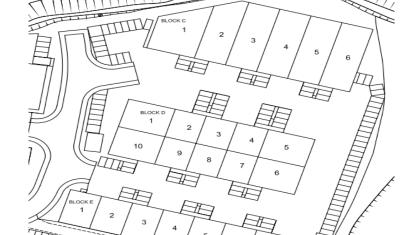

### **ACCOMMODATION (GIA)**

|                   | SQ FT  | SQ M  |
|-------------------|--------|-------|
| Phase 2 (Block C) | 23,875 | 2,218 |
| Phase 2 (Block D) | 20,626 | 1,916 |
| Phase 2 (Block E) | 16,038 | 1,490 |
| TOTAL             | 60,539 | 5,624 |

#### DESCRIPTION

Phase 2 will consist of three blocks of 23.875 sq ft. 20,624 sq ft and 16,038 sq ft totalling 60,539 sq ft, which are capable of subdivision. The units in Phase 2 are due to be ready for occupation in December 2018..