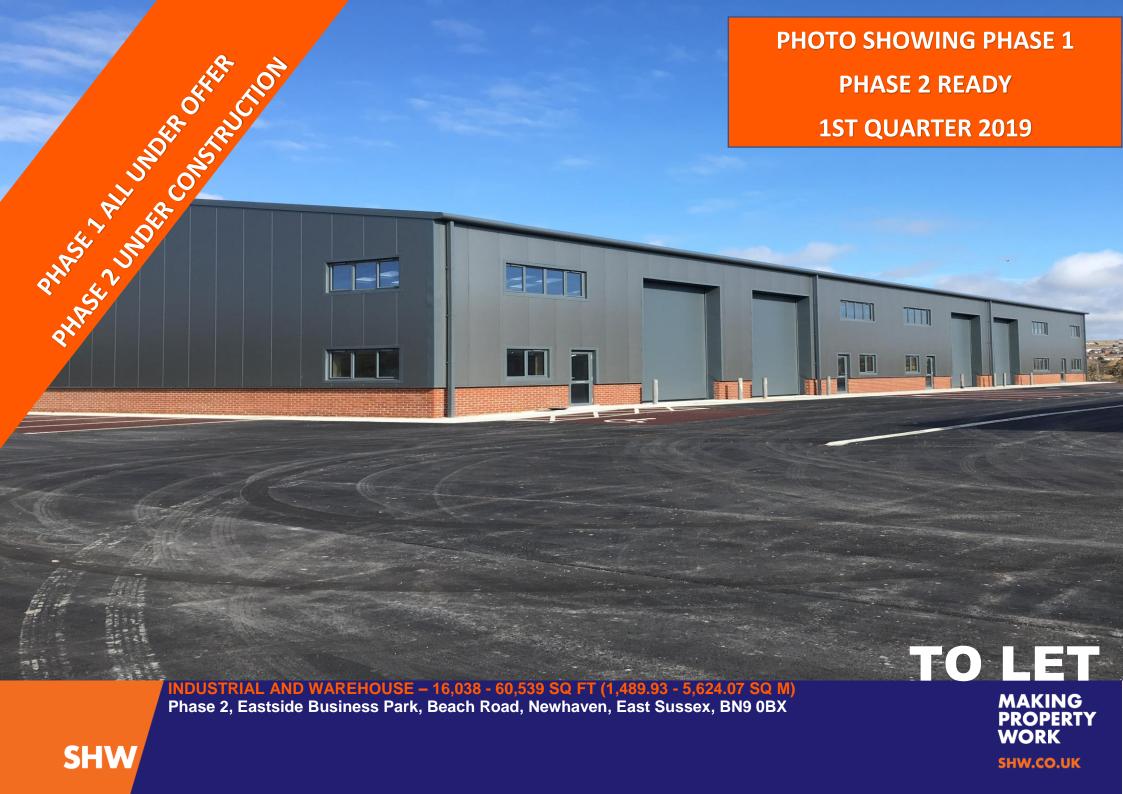

## EASTSIDE BUSINESS PARK, BEACH ROAD, NEWHAVEN, EAST SUSSEX, BN9 0BX

A new business park development of B1 and B2 Industrial units within the new Newhaven Enterprise Zone

22 March 2018

#### DESCRIPTION

Phase 2 will consist of three blocks of 23.875 sq ft. 20,624 sq ft and 16,038 sq ft totalling 60,539 sq ft, which are capable of subdivision. The units in Phase 2 are due to be ready for occupation in December 2018..

#### TIMING

Anticipated start date on March 2018 with units ready for occupation 1<sup>ST</sup> Quarter 2019..

PHASE 1 **INTERNAL PHOTOGRAPH** 

PHASE 2

**VIEWINGS - 01273 876200** 

David Martin t: 01273 876212 | e: dmartin@shw.co.uk James Bryant t: 01273 876252 | e: jbryant@shw.co.uk