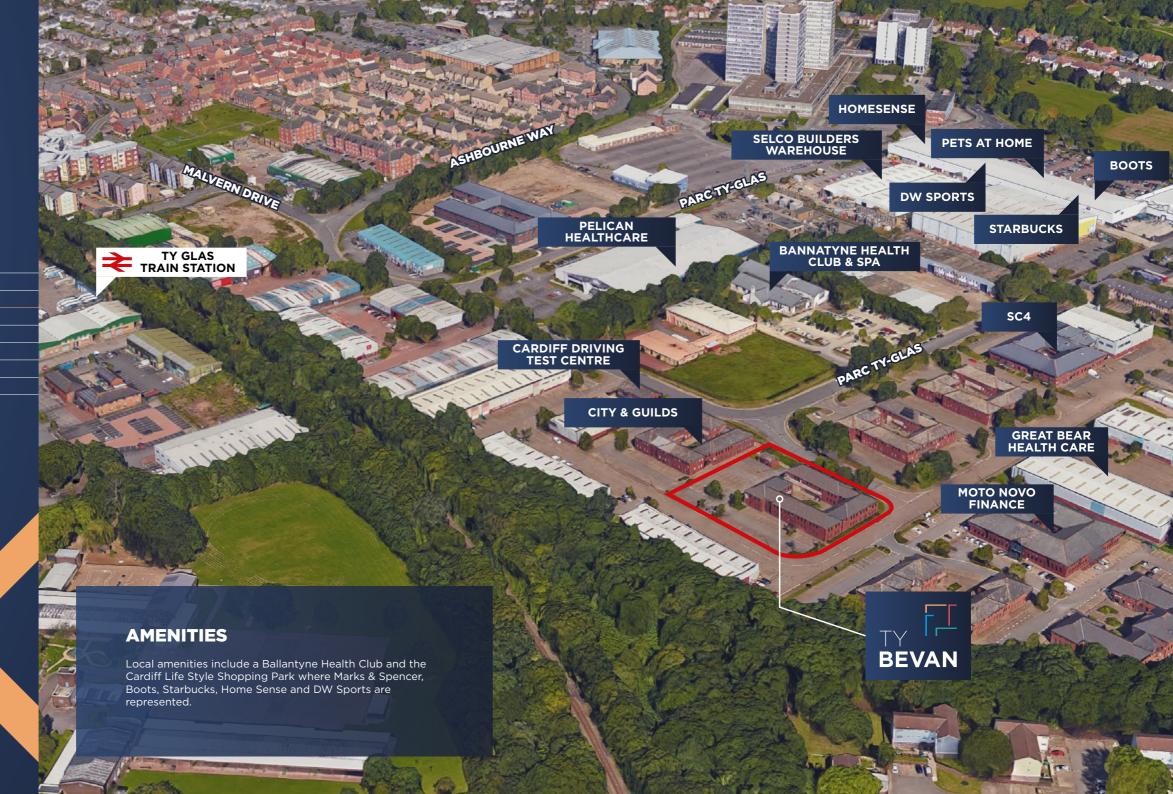

#### LOCATION

 $\leftarrow$ 

Lambourne Crescent forms part of Cardiff Business Park, an established business location situated approximately 5 miles north of Cardiff City Centre.

The area benefits from good public transport links with regular bus services passing through Ty Glas Avenue and Parc Ty Glas railway station within walking distance.

The property is easily accessed by car with J32 of the M4 within a 5 minute drive to the north, via the A470.

Cardiff is the UK's fastest growing city with population expected to grow faster than any of the Core Cities over the next 20 years. The city also has one of the fastest growing economies in the UK, with faster job growth than any of the UK Core Cities between 2000 and 2010 and an increase in visitor spend of over £400 million in the past five years, all supported by one of the most qualified workforces in the UK and quality of life consistently leading national rankings.

Well connected to the region and the rest of the UK, supported by a regional rail network with almost 90 stations and a population of 1.6 million people within a 45 minute drive time.

With £6 billion of investment in business infrastructure in the pipeline, the commitment is already in place to drive forward the city's next phase of development, which will also assist in promoting the Cardiff Capital region as a world-class destination for business investment and tourism.

Cardiff offers range of unique attractions, top class entertainment and high quality shopping together with historic buildings rich in ancient history, Cardiff is a thriving city, just 2 hours by train from London.

Offering a range of unique attractions, top class entertainment and high quality shopping together with historic buildings rich in ancient history, Cardiff is a thriving city

TY BEVAN HOUSE 24-30 LAMBOURNE CRESCENT CARDIFF BUSINESS PARK LLANISHEN, CARDIFF, CF14 5GF