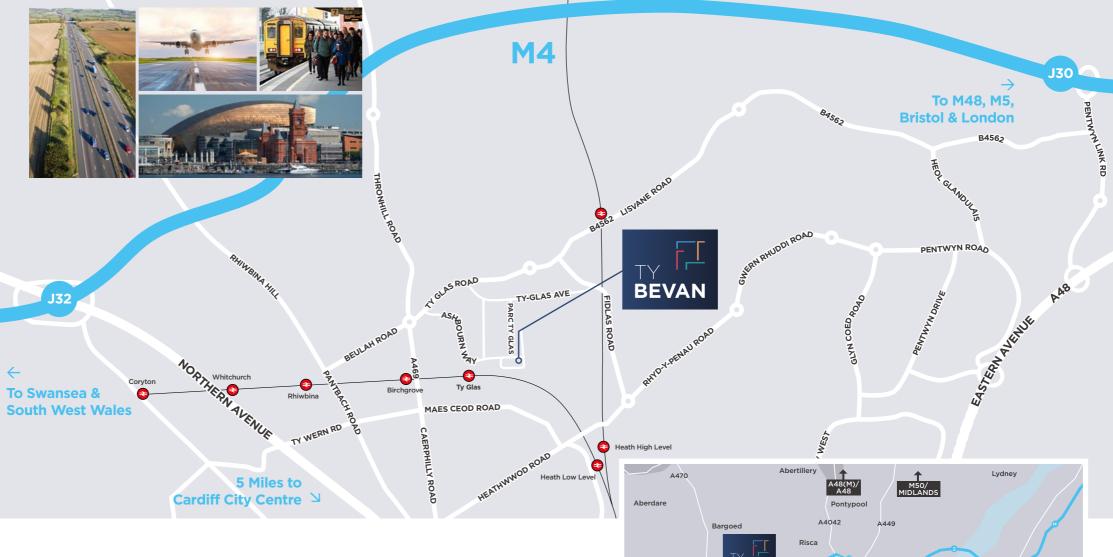

#### LOCATION

 $\leftarrow$ 

Lambourne Crescent forms part of Cardiff Business Park, an established business location situated approximately 5 miles north of Cardiff City Centre.

The area benefits from good public transport links with regular bus services passing through Ty Glas Avenue and Parc Ty Glas railway station within walking distance.

The property is easily accessed by car with J32 of the M4 within a 5 minute drive to the north, via the A470.

#### DISTANCES

| M4 Jct 32           | 4 miles   |
|---------------------|-----------|
| M4 Jct 30           | 5 miles   |
| Cardiff Airport     | 13 miles  |
| Cardiff City Centre | 20 miles  |
| Bristol             | 43 miles  |
| Bristol Airport     | 47 miles  |
| Swansea             | 40 miles  |
| London              | 150 miles |