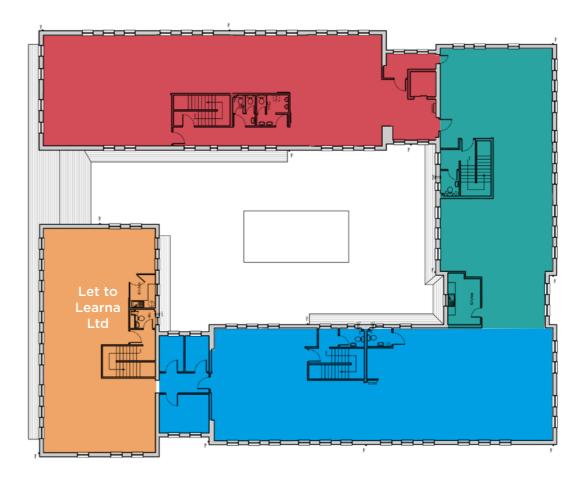

#### ACCOMMODATION

The offices extend to the following area, on a net internal basis:

| BLOCK          |                   | SQ FT  | SQ M     |
|----------------|-------------------|--------|----------|
| Pink Block A   | Ground Floor      | 2,008  | 186      |
|                | First Floor       | 2,507  | 233      |
|                | Total             | 4,515  | 419      |
| Orange Block B | Let to Learna Ltd |        |          |
| Blue Block C   | Ground Floor      | 2,519  | 234      |
|                | First Floor       | 2,690  | 250      |
|                | Total             | 5,209  | 484      |
| Green Block D  | Ground Floor      | 1,658  | 154      |
|                | First Floor       | 1,786  | 166      |
|                | Total             | 3,444  | 320      |
| TOTAL          |                   | 13,168 | 1,223.35 |

#### **FLOOR PLANS**

FIRST FLOOR

TY BEVAN HOUSE 24-30 LAMBOURNE CRESCENT CARDIFF BUSINESS PARK LLANISHEN, CARDIFF, CF14 5GF

LOCATION CARDIFF LOCAL AMENITIES DESCRIPTION THE SITE ACCOMMODATION FURTHER INFORMATION CONTACT