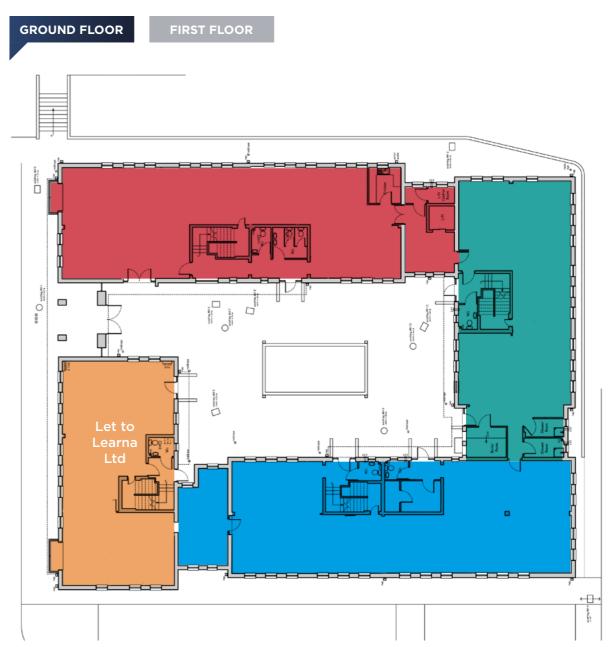

#### ACCOMMODATION

The offices extend to the following area, on a net internal basis:

| BLOCK          |                   | SQ FT  | SQ M     |
|----------------|-------------------|--------|----------|
| Pink Block A   | Ground Floor      | 2,008  | 186      |
|                | First Floor       | 2,507  | 233      |
|                | Total             | 4,515  | 419      |
| Orange Block B | Let to Learna Ltd |        |          |
| Blue Block C   | Ground Floor      | 2,519  | 234      |
|                | First Floor       | 2,690  | 250      |
|                | Total             | 5,209  | 484      |
| Green Block D  | Ground Floor      | 1,658  | 154      |
|                | First Floor       | 1,786  | 166      |
|                | Total             | 3,444  | 320      |
| TOTAL          |                   | 13,168 | 1,223.35 |

#### **FLOOR PLANS**

TY BEVAN HOUSE 24-30 LAMBOURNE CRESCENT CARDIFF BUSINESS PARK LLANISHEN, CARDIFF, CF14 5GF

| LOCATION            |
|---------------------|
| CARDIFF             |
| LOCAL AMENITIES     |
| DESCRIPTION         |
| THE SITE            |
| ACCOMMODATION       |
| FURTHER INFORMATION |
| CONTACT             |