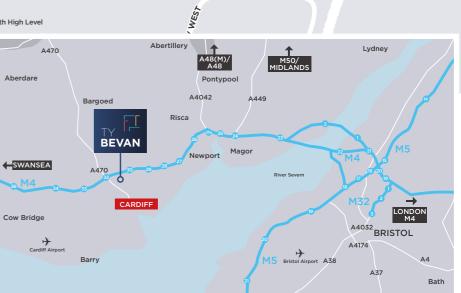

#### DISTANCES

| M4 Jct 32           | 4 miles   |
|---------------------|-----------|
| M4 Jct 30           | 5 miles   |
| Cardiff Airport     | 13 miles  |
| Cardiff City Centre | 20 miles  |
| Bristol             | 43 miles  |
| Bristol Airport     | 47 miles  |
| Swansea             | 40 miles  |
| London              | 150 miles |