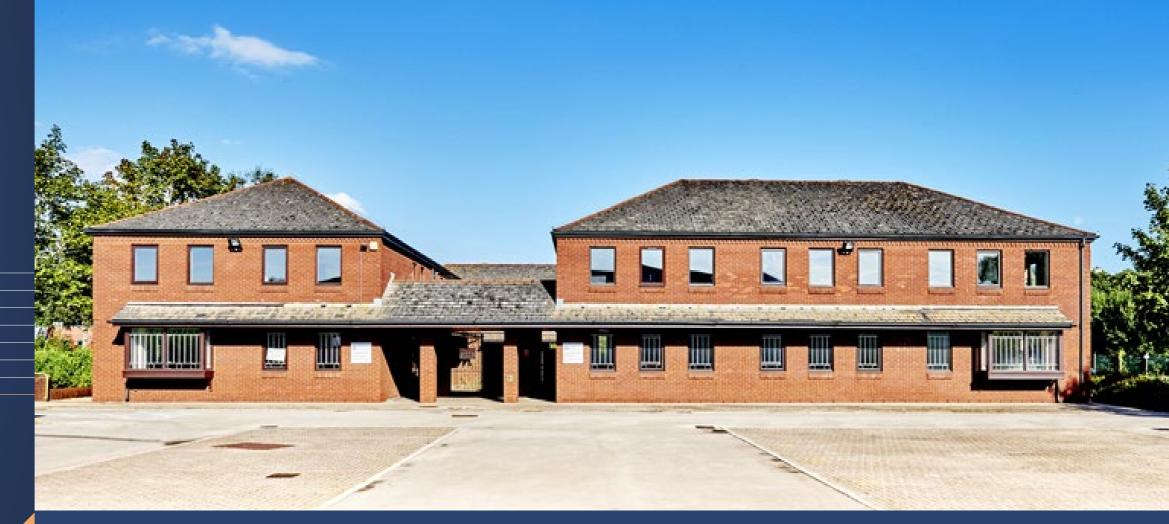

#### DESCRIPTION

The courtyard office scheme provides a combination of open plan and cellular office accommodation arranged over ground and first floors. Internally, the specification includes:

• Part perimeter trunking

• Toilets and two showers

Kitchen

• Partial wall and ceiling mounted cooling units

- Suspended ceiling with recessed lighting
- Gas fired central heating
- Double glazed wooden windows
- Lift

64 car parking spaces are available on the site which extends to 0.94 acres.