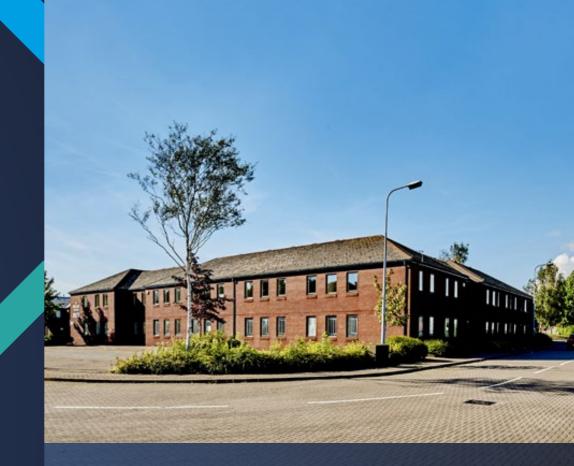

#### DESCRIPTION

The courtyard office scheme provides a combination of open plan and cellular office accommodation arranged over ground and first floors. Internally, the specification includes:

• Part perimeter trunking

• Toilets and two showers

Kitchen

• Partial wall and ceiling mounted cooling units

- Suspended ceiling with recessed lighting
- Gas fired central heating
- Double glazed wooden windows
- Lift

64 car parking spaces are available on the site which extends to 0.94 acres.