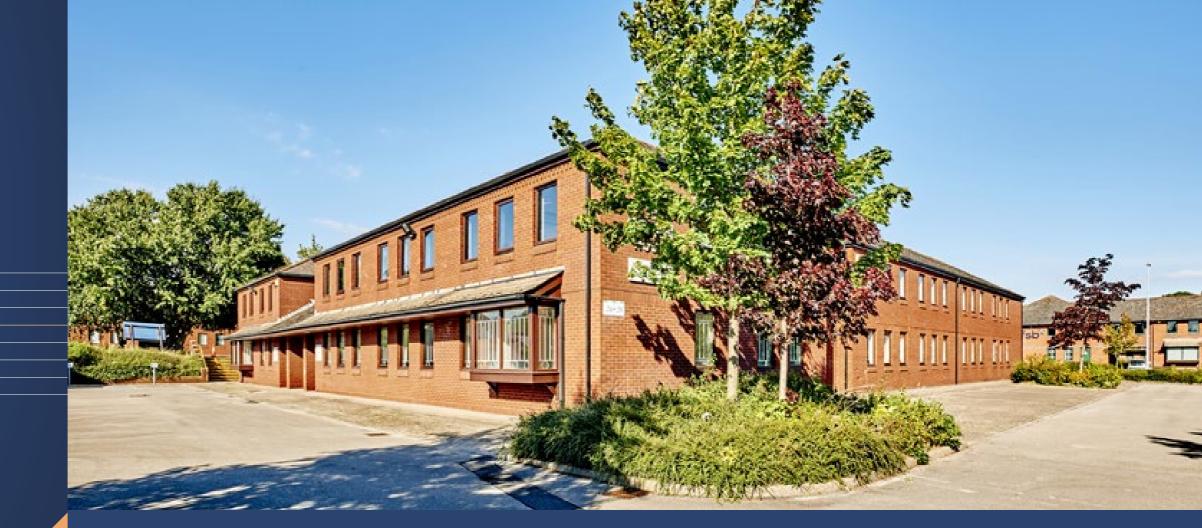

#### DESCRIPTION

The courtyard office scheme provides a combination of open plan and cellular office accommodation arranged over ground and first floors. Internally, the specification includes:

• Part perimeter trunking

• Toilets and two showers

Kitchen

• Partial wall and ceiling mounted cooling units

- Suspended ceiling with recessed lighting
- Gas fired central heating
- Double glazed wooden windows
- Lift

64 car parking spaces are available on the site which extends to 0.94 acres.