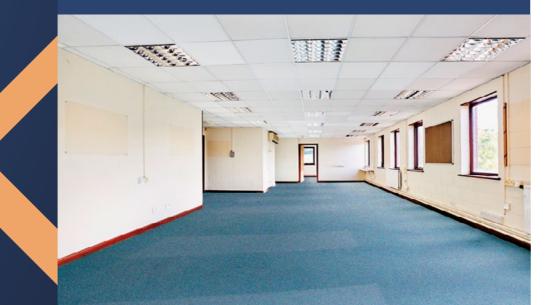

#### DESCRIPTION

The courtyard office scheme provides a combination of open plan and cellular office accommodation arranged over ground and first floors. Internally, the specification includes:

• Part perimeter trunking

• Toilets and two showers

Kitchen

• Partial wall and ceiling mounted cooling units

- Suspended ceiling with recessed lighting
- Gas fired central heating
- Double glazed wooden windows
- Lift

64 car parking spaces are available on the site which extends to 0.94 acres.