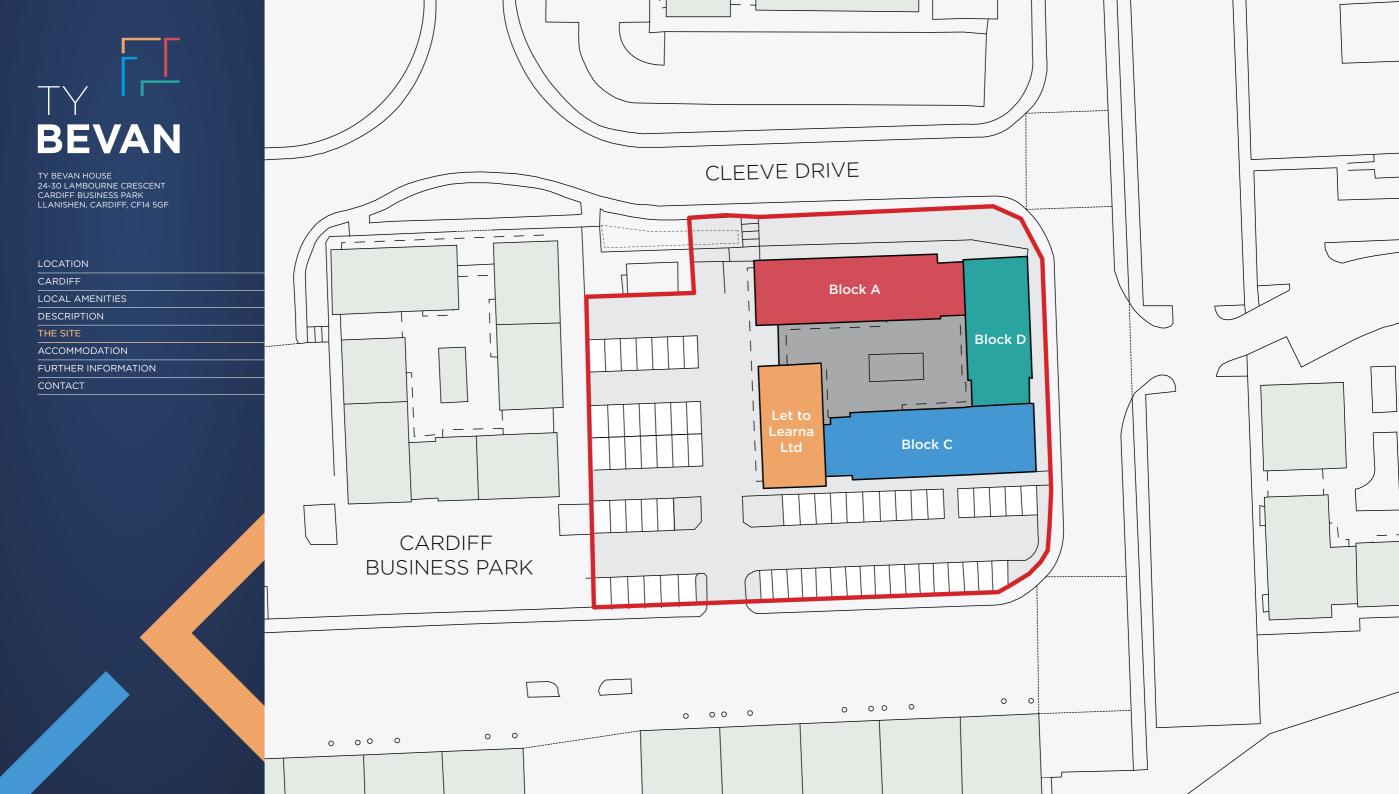

#### ACCOMMODATION

The offices extend to the following area, on a net internal basis:

| BLOCK          |                   | SQ FT  | SQ M     |
|----------------|-------------------|--------|----------|
| Pink Block A   | Ground Floor      | 2,008  | 186      |
|                | First Floor       | 2,507  | 233      |
|                | Total             | 4,515  | 419      |
| Orange Block B | Let to Learna Ltd |        |          |
| Blue Block C   | Ground Floor      | 2,519  | 234      |
|                | First Floor       | 2,690  | 250      |
|                | Total             | 5,209  | 484      |
| Green Block D  | Ground Floor      | 1,658  | 154      |
|                | First Floor       | 1,786  | 166      |
|                | Total             | 3,444  | 320      |
| TOTAL          |                   | 13,168 | 1,223.35 |