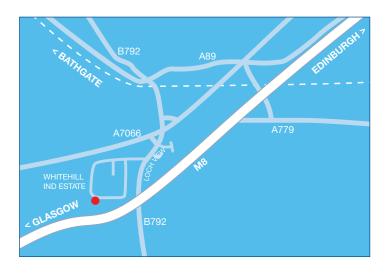

### Unit 2B Pottishaw Place, Whitehill Industrial Estate, Bathgate EH48 2EN

- Available for immediate occupation
- Recently refurbished
- Flexible lease structure
- 212 sq m (2,282 sq ft)

Viewing strictly by appointment with letting agents.