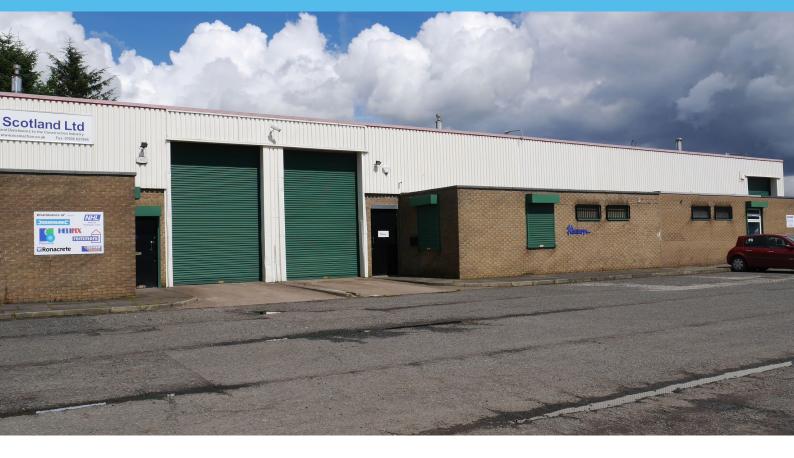

#### Description

The premises comprise a mid terrace, single storey industrial / workshop premises of steel portal frame construction with a profile clad sheeting finish under a mono-pitched roof. The offices are brick finish under a flat felt roof.

Internally the premises are arranged to provide an open plan workshop space. The lighting is provided via a mixture of sodium and fluorescent strip fitments, supplemented by a high level of translucent roof panels.

Furthermore the property benefits from an automatic roller shutter door, 3 phase power supply, male and female toilet facilities and office content. Heating is provided by gas blower heaters in the warehouse and electric wall mount heaters in the office.

The premises have been recently refurbished and more information on the works undertaken is available upon request.

Externally the unit benefits from use of the common yard and ample car parking. The yard area is securely fenced via palisade fencing.