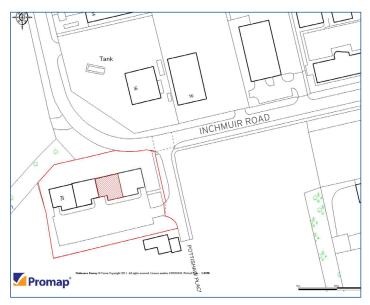

### Unit 2B Pottishaw Place, Whitehill Industrial Estate, Bathgate EH48 2EN

- Available for immediate occupation
- Recently refurbished
- Flexible lease structure
- 212 sq m (2,282 sq ft)

Viewing strictly by appointment with letting agents.

The premises have been recently refurbished and more information on the works undertaken is available upon request.

Externally the unit benefits from use of the common yard and ample car parking. The yard area is securely fenced via palisade fencing.