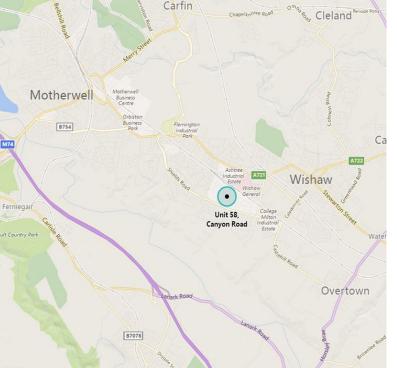

#### **LOCATION**

Unit 58 Canyon Road is located on Excelsior Park within the wider and established Netherton Industrial Estate. Access to the estate is taken from the B754 Netherton Road and is just a 5 minute drive from Wishaw Town Centre. The town of Wishaw is located in North Lanarkshire and lies approximately 17 miles to the South East of Glasgow and 33 miles to the West of Edinburgh.

The town also benefits from excellent communication links, with access to the M74 motorway via Junction 6 and access to the M8 motorway via the A73. The motorway network in the immediate vicinity has recently undergone substantial improvement works which has brought significant improvements to traffic flow. Consequently, Glasgow City Centre is now within 25 minutes drive from the property. Nearby occupiers include, Screwfix, Tool Station, City Plumbing, Howdens and Keyline.