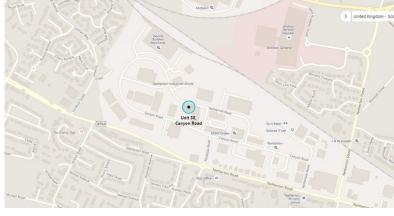

#### **LOCATION**

Unit 58 Canyon Road is located on Excelsior Park within the wider and established Netherton Industrial Estate. Access to the estate is taken from the B754 Netherton Road and is just a 5 minute drive from Wishaw Town Centre. The town of Wishaw is located in North Lanarkshire and lies approximately 17 miles to the South East of Glasgow and 33 miles to the West of Edinburgh.