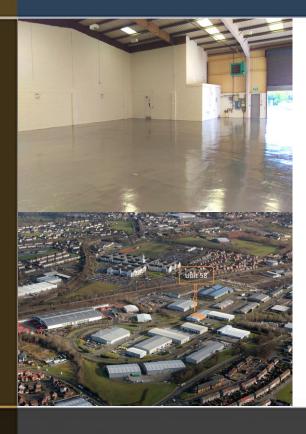

#### **DESCRIPTION**

Unit 58 Canyon Road is a mid-terraced unit measuring 5,417 sq ft (503 sq m).

The unit is constructed of steel portal frame with brickwork and blockwork to lower levels and profiled metal cladding above.

Internally the unit includes a two storey office and benefits from 3 phase electricity and mains gas supply to the ceiling mounted space heaters within the production area.

#### **LOCATION**

Unit 58 Canyon Road is located on Excelsior Park within the wider and established Netherton Industrial Estate. Access to the estate is taken from the B754 Netherton Road and is just a 5 minute drive from Wishaw Town Centre. The town of Wishaw is located in North Lanarkshire and lies approximately 17 miles to the South East of Glasgow and 33 miles to the West of Edinburgh.