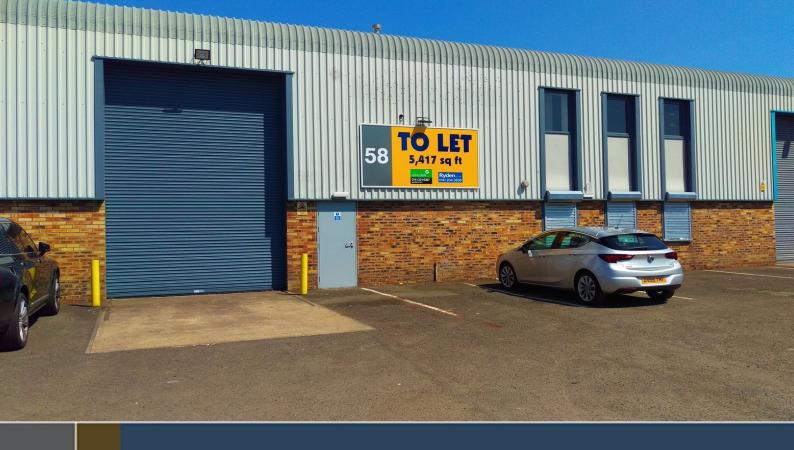

TO LET

# UNIT 58 CANYON ROAD

**EXCELSIOR PARK, WISHAW, ML2 0EG** 

- Fully Refurbished
- 6m Eaves Height
- Clear Span Warehouse / Production Area
- Integral Two Storey Office Accommodation
- 5m high x 3m wide Loading Door
- Established Industrial Location

REFURBISHED INDUSTRIAL UNIT 5,417 sq ft (503 sq m)

## **SPECIFICATION**

- · Fully Refurbished
- 6m Eaves Height
- Clear Span Warehouse / Production Area
- Integral Two Storey Office Accommodation
- 5m high by 3m wide Loading Door
- · Secured shared yard and parking