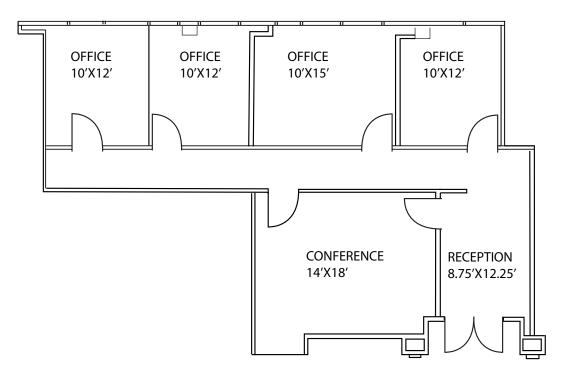

### LEASE RATE: \$2.25/SF Full Service

| SUITE | SIZE (RSF) | AVAILABLE | COMMENTS                                                |
|-------|------------|-----------|---------------------------------------------------------|
| 430   | 1,366      | Now       | 4 offices on the window, reception, and conference room |

#### SUITE 430 | 1,366 RSF | Available: Now

Comments:

4 offices on the window, reception, and conference room

DEREK APPLBAUM | Lic. No. 01280412 | +1 858 677 5331 | derek.applbaum@colliers.com TOM WILCOX | Lic. No. 00872520 | +1 858 677 5345 | tom.wilcox@colliers.com