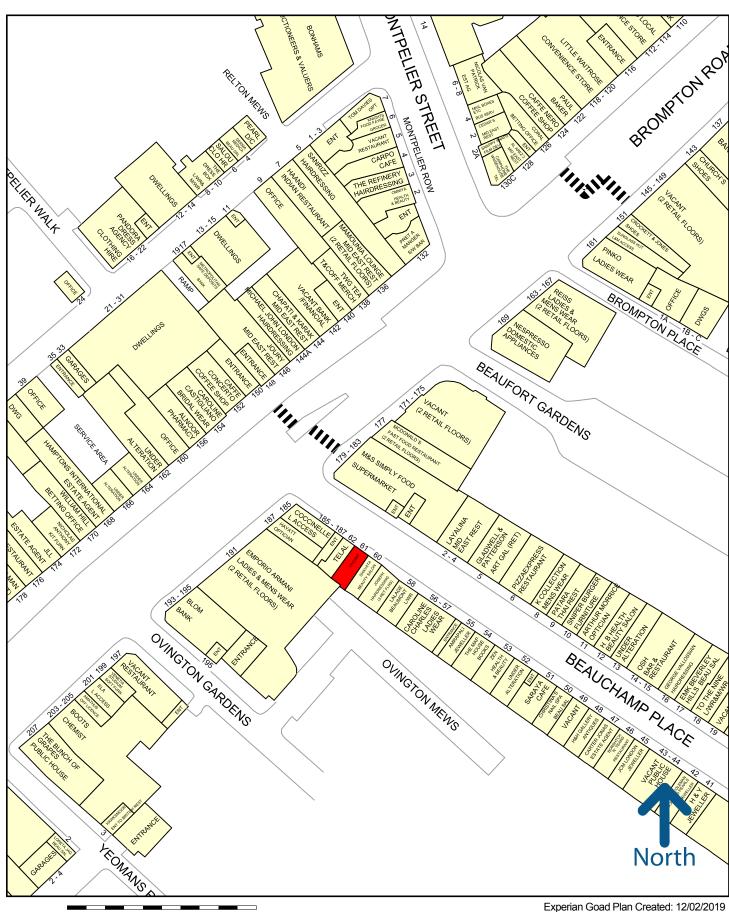

### **LOCATION**

The premises are situated on the south west side of Beauchamp Place in close proximity to Brompton Road. Nearby occupiers include Coccinelle and Shavata immediately adjacent with Lalage Beaumont and Caroline Charles close by.

Beauchamp Place is home to a variety of occupiers including hairdressers, beauticians, fashion brands, wedding shops, restaurants, cafes and other amenity uses.