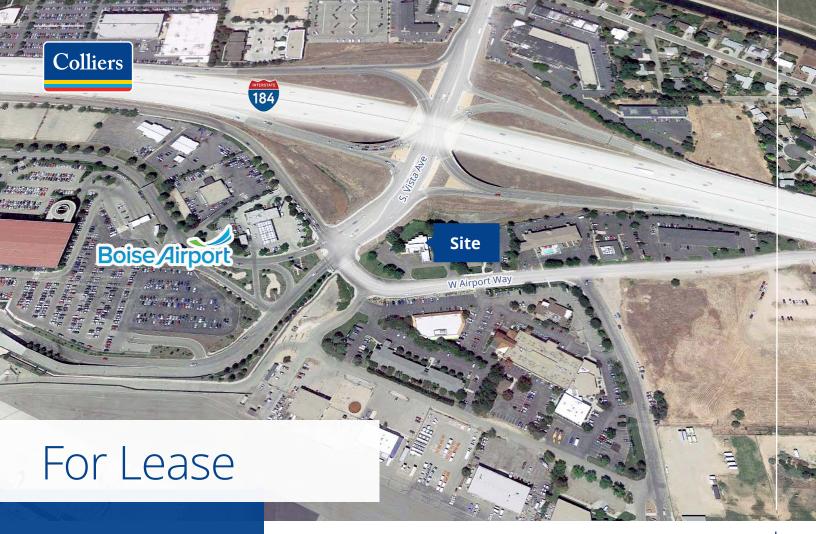

## 2730 Airport Way Boise, Idaho 83705

#### Highlights:

- Potential Uses Banks and Drive thru Restaurants
- Drive-thru
- Freeway Visibility
- Pylon Sign
- Signalized Intersection
- At the Entrance to the Boise Airport

Copyright © 2021 Colliers International. Information herein has been obtained from sources deemed reliable, however its accuracy cannot be guaranteed. The user is required to conduct their own due diligence and verification.

## For Lease