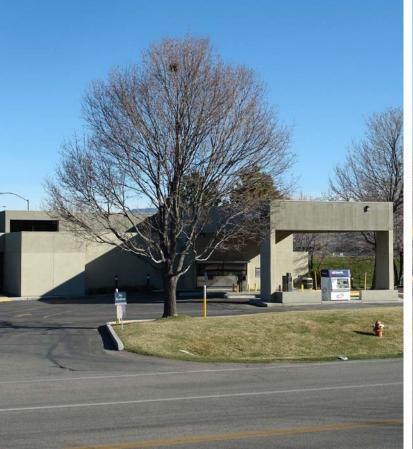

#### Highlights:

- Potential Uses Banks and Drive thru Restaurants
- Drive-thru
- Freeway Visibility
- Pylon Sign
- Signalized Intersection
- At the Entrance to the Boise Airport

Copyright © 2021 Colliers International. Information herein has been obtained from sources deemed reliable, however its accuracy cannot be guaranteed. The user is required to conduct their own due diligence and verification.