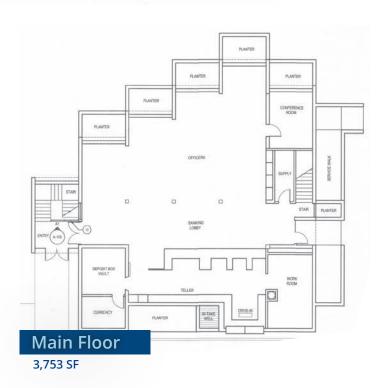

### Floor Plan

755 West Front Street, Suite 300 Boise, Idaho 83702 208 345 9000 colliers.com/idaho

### Property Information

| Property Type | Retail/Office |  |
|---------------|---------------|--|
| Building Size | 7,506 SF      |  |
| Land Size     | 1.05 Acres    |  |
| Parcel        | O1028141900   |  |
| Parking       | 31 spaces     |  |
| Zoning        | C-3D          |  |
| Lease Rate    | Contact Agent |  |