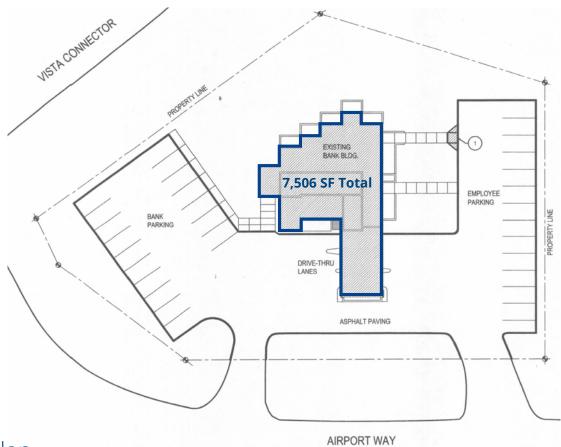

### Property Information

| Property Type | Retail/Office |  |
|---------------|---------------|--|
| Building Size | 7,506 SF      |  |
| Land Size     | 1.05 Acres    |  |
| Parcel        | O1028141900   |  |
| Parking       | 31 spaces     |  |
| Zoning        | C-3D          |  |
| Lease Rate    | Contact Agent |  |

### Site Plan