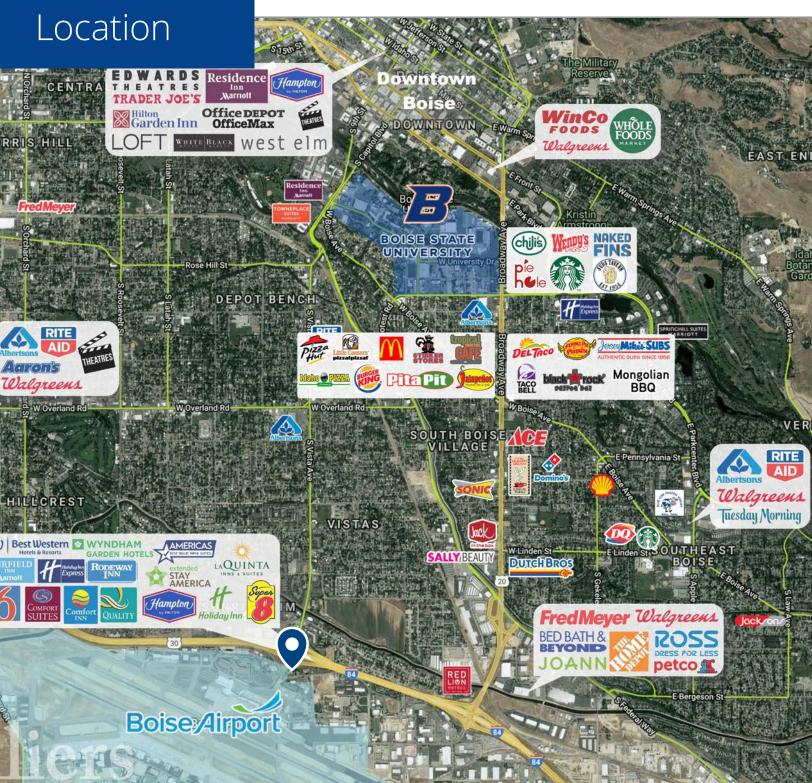

### Site Plan

### Demos

|             | 1 Miles  | 3 Miles  | 5 Miles  |
|-------------|----------|----------|----------|
| Population  | 6,896    | 62,014   | 155,102  |
| Households  | 3,165    | 29,978   | 69,805   |
| Avg. Income | \$59,712 | \$66,946 | \$81,791 |