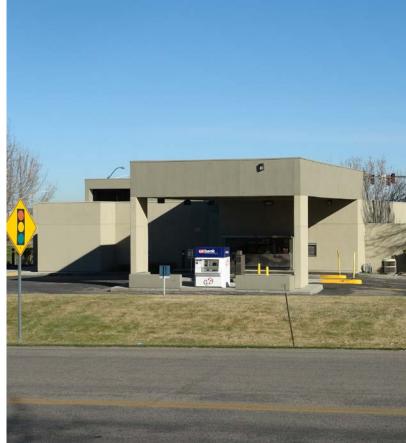

#### Highlights:

- Potential Uses Banks and Drive thru Restaurants
- Drive-thru
- Freeway Visibility
- Pylon Sign
- Signalized Intersection
- At the Entrance to the Boise Airport

Copyright © 2021 Colliers International. Information herein has been obtained from sources deemed reliable, however its accuracy cannot be guaranteed. The user is required to conduct their own due diligence and verification.