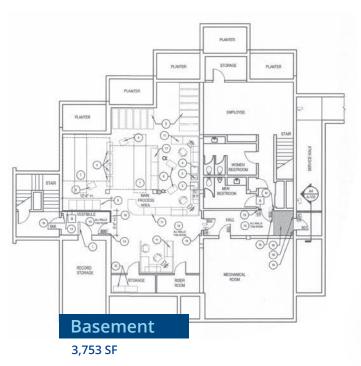

### Floor Plan

755 West Front Street, Suite 300 Boise, Idaho 83702 208 345 9000 colliers.com/idaho

### Property Information

| Property Type | Retail/Office |  |
|---------------|---------------|--|
| Building Size | 7,506 SF      |  |
| Land Size     | 1.05 Acres    |  |
| Parcel        | O1028141900   |  |
| Parking       | 31 spaces     |  |
| Zoning        | C-3D          |  |
| Lease Rate    | Contact Agent |  |