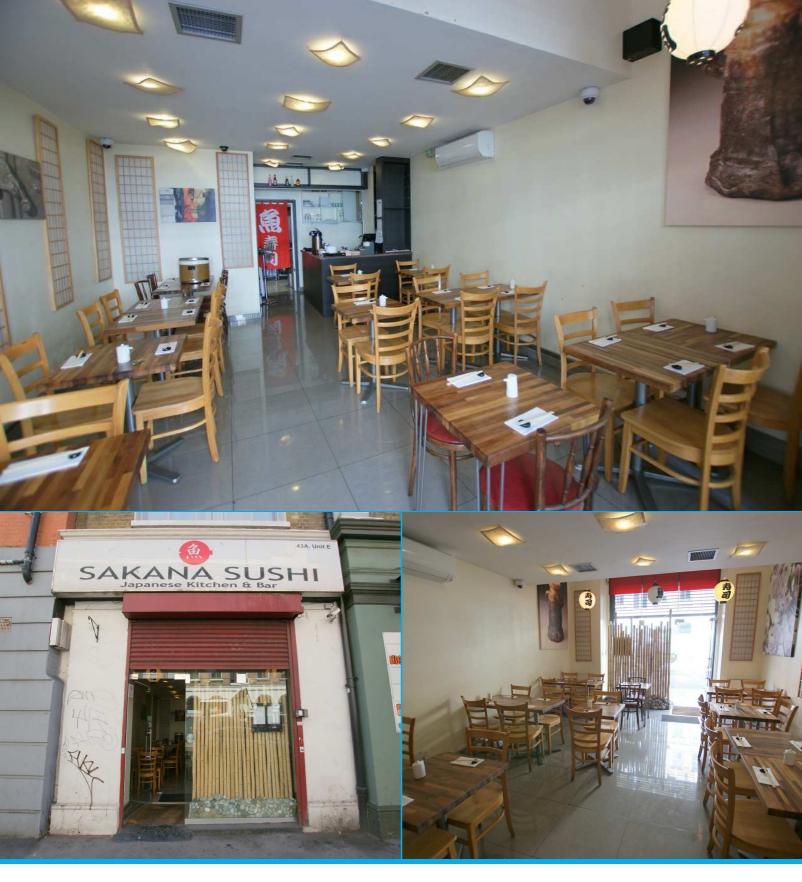

The available accommodation comprises the ground floor of 43 Commercial Street. The unit benefits from an extraction system and fully equipped kitchen/ prep area. In addition there is a large seating area. The premises is located in an area with a perfect footfall and would ideally suit a variety of restaurant/take-away operators.

## **Highlights**

- Alcohol Licence
- Tiled Flooring
- Spot Lights
- Extraction System
- WC
- Good Natural Light
- Large Seating Area
- Rear delivery access