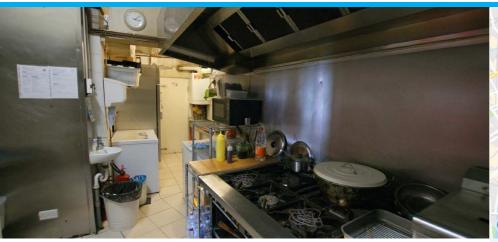

The available accommodation comprises the ground floor of 43 Commercial Street. The unit benefits from an extraction system and fully equipped kitchen/ prep area. In addition there is a large seating area. The premises is located in an area with a perfect footfall and would ideally suit a variety of restaurant/take-away operators.