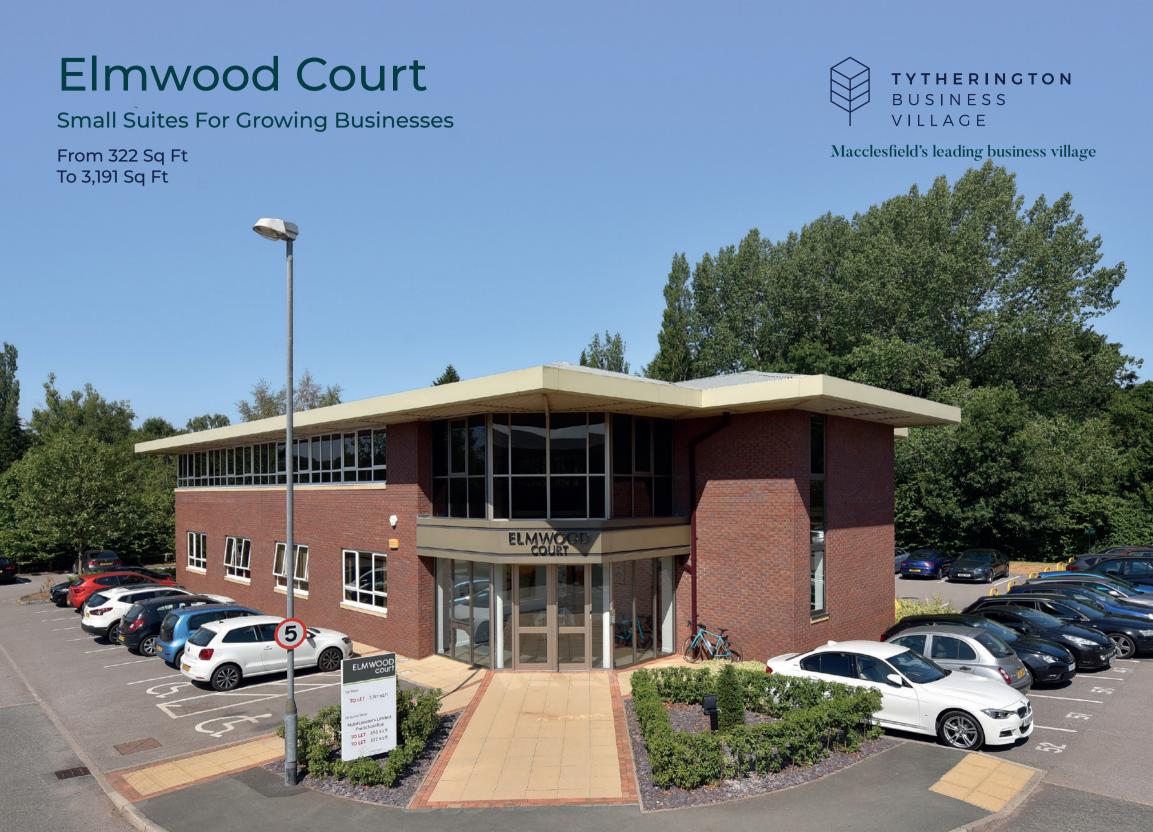

# A place to grow your business

### DESCRIPTION

Elmwood Court is one of the smaller developments at Tytherington Business Village, set in a secluded part of the scheme and benefitting from on-site parking on the doorstep of the property.

The well-presented property provides a variety of workspace ranging from small suites to open-plan floorplates ideal for start-up and growing businesses looking for flexible workspace in Macclesfield.