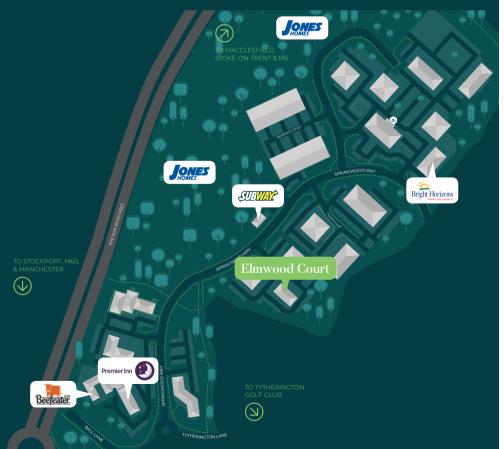

You'll be in good company at Tytherington Business Village as neighbouring properties are home to national brands Momentum, Ashfields Healthcare, Bodycote and Metrorod

**Elmwood Court**, Tytherington Business Village Springwood Way, Macclesfield, SK10 2XF

For full details call us on 01625 588 200 or email orbit@emerson.co.uk