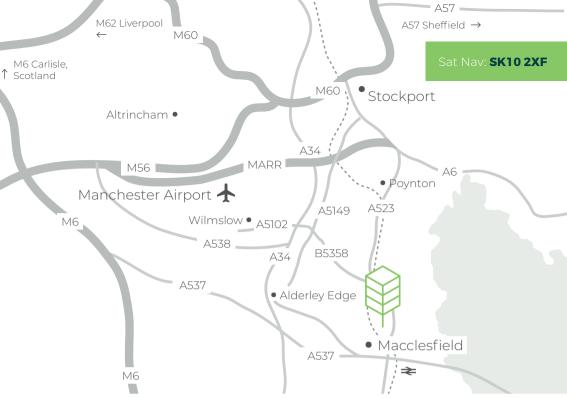

### LOCATION

Tytherington Business Village lies adjacent to the A523 Silk road, 1.5 miles north of Macclesfield, The M6, M60 & M56 motorways are within a short drive and provide excellent connectivity to Macclesfield town centre, Manchester Airport and surrounding areas.

**Elmwood Court**, Tytherington Business Village Springwood Way, Macclesfield, SK10 2XF

For full details call us on 01625 588 200 or email orbit@emerson.co.uk