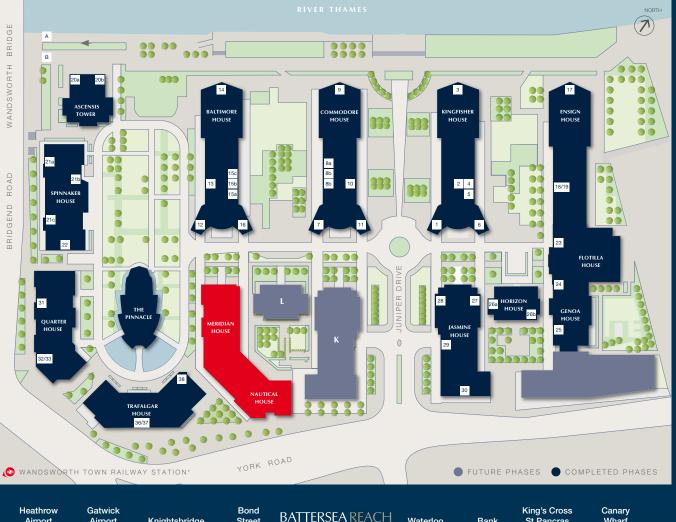

## PLANNED SCHEME 1,350 RESIDENTIAL UNITS WITH IN EXCESS OF 92% NOW LEGALLY COMPLETE OR EXCHANGED

| 1  | First Trade Ltd                   | 13    | Westcott Design                          | 22    | Tesco Expre                                    |
|----|-----------------------------------|-------|------------------------------------------|-------|------------------------------------------------|
| 2  | Cake Boy French<br>Pâtisserie and | 14    | Young's<br>Waterfront Bar                |       | with cashpoi<br>facility                       |
|    | Coffee Shop                       |       | and Restaurant                           | 23    | Martin & Co<br>Letting Agen                    |
| 3  | Battersea Reach<br>Sales and      | 15a   | Creativemass                             | 24    | Ocean Dusk                                     |
|    | Marketing Suite                   | 15b   | Elliston &<br>Southwick                  | 25    | Fonehouse                                      |
| 4  | Gym & Tonic                       |       | Fine Wines                               |       |                                                |
|    | Residents'                        | 15c   | Martin & Co                              | 26a   | PTAH                                           |
|    | Fitness Suite                     |       | Property                                 | 26b   | Arch Angle                                     |
| 5  | Residents'<br>Business Centre     | 16    | FRED'S Personal                          | 27    | Passion4Hea                                    |
| ~  |                                   |       | Training                                 | 28    | Project Offic                                  |
| 6  | Bartholomew<br>Landscaping        | 17    | British Ballet                           | 29    | Concierge O                                    |
| 7  | Pol Roger                         |       | Oragnisation                             | 30    | BoConcept                                      |
| 8a | Nathan Dew                        | 18/19 | 9 Riverside Nursery                      | 31    | Smallwood                                      |
|    | The Authentic                     | 20a   | Representation<br>Plus                   |       | Architects                                     |
| 8b | Pilates                           | 0.01  |                                          | 32/33 | Cycle Repub                                    |
| 8b | Cortisso                          | 20b   | Andrews<br>International                 | 36/37 | Plus One Gal                                   |
| 9  | Farr Vintners Ltd                 | 21a   | VooPrint Ltd &                           | 38    | Ô Gourmet                                      |
| 10 | MyHealthcare                      | 214   | VooSub Ltd                               |       | Libanais                                       |
| 10 | Clinic                            | 21b   | Edible Kitchen                           | А     | Riverside Wa                                   |
| 11 | Ptah                              |       | and Café                                 | В     | The Ship Bar                                   |
| 12 | AB Associates                     | 21c   | Michaela<br>Mitoi Hair &<br>Beauty Salon |       | Restaurant<br>(through Pier<br>Terrace underpa |
|    |                                   |       |                                          |       |                                                |