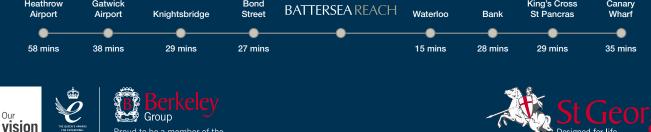

The information in this document is indicative and is intended to act as a guide only as to the finished product. Accordingly, due to the St George policy of continuous improvement, the finished product may vary from the information provided. These particulars should not be relied upon as statements of fact or representations and applicants must satisfy themselves by inspection or otherwise as to their correctness. This information does not constitute a contract or warranty. The dimensions given on plans are subject to minor variations and are not intended to be used for carpet sizes, appliance sizes or items of furniture. Applicants are advised to contact St George to ascertain the availability of any particular property. Front lead image: Computer generated image depicts Battersea Reach and is indicative only. \*Distance to Wandsworth Town Rail Station is approximately 300 metres. Travel information sourced from www.tfl.gov.uk. All timings are approximate and serve as a guide only. R676/08CA/0217