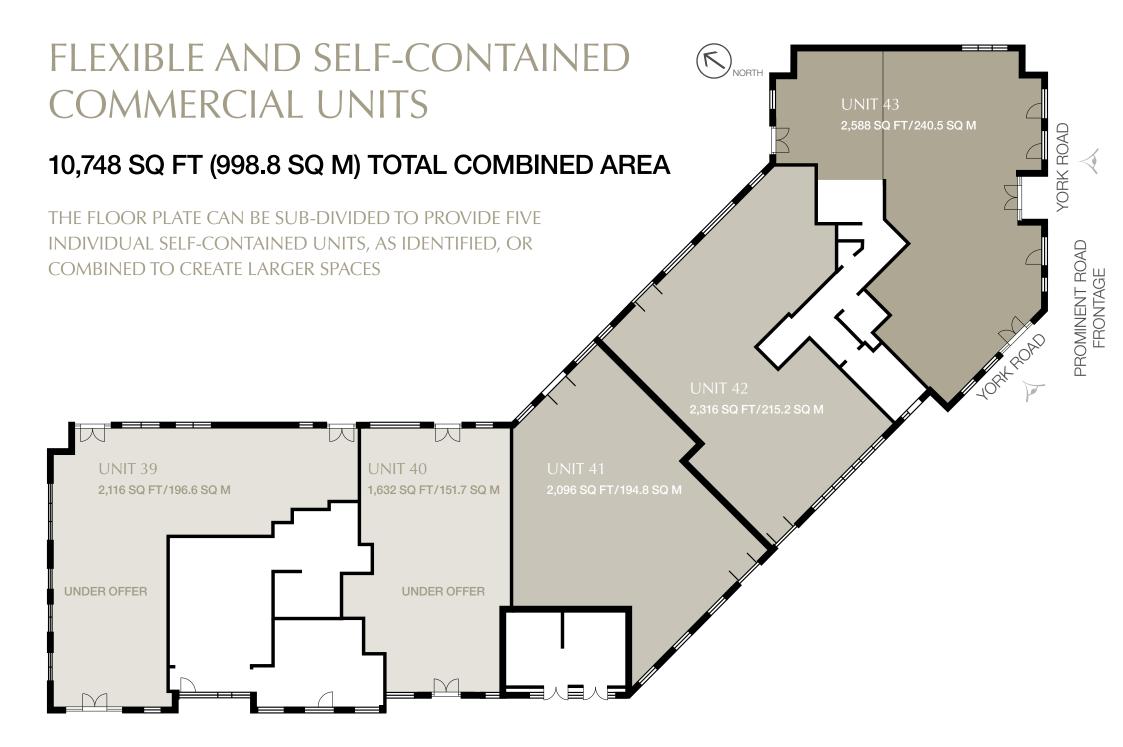

## GROUND FLOOR FLEXIBLE COMMERCIAL SPACE AVAILABLE TO LET OR FOR SALE

UP TO 10,748 SQ FT (998.8 SQ M) OF COMMERCIAL SPACE AVAILABLE **USE CLASSES A1, A3 & B1** 

- Flexible planning uses A1/A3/B1 other uses S.T.P.
- Construction to shell and core with glazed shop front
- Provision of all mains services (no gas)
- Located within a 24 hour managed estate with concierge
- On-site customer underground parking (charged)
- Located near major road links via A3, South Circular (A205) and A24
- Nearby Wandsworth Town Overground station provides a quick link to Clapham Junction and onto Waterloo for the national rail network
- London Heliport a short distance from Battersea Reach
- EPC on request