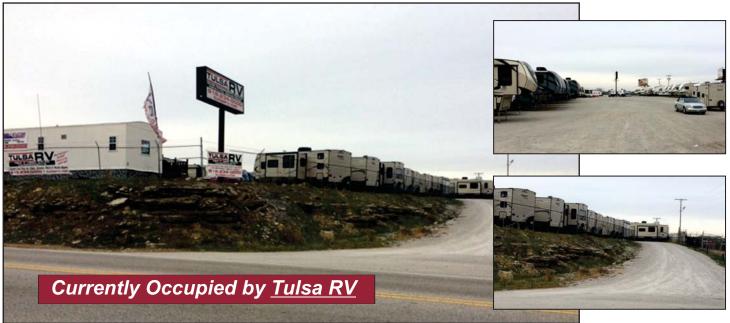

# FOR SALE - 2 Acre Sales Lot Interstate 44 Frontage!!

16711 E. Admiral Place - Tulsa, OK

(near I-44 & E. 161st E. Ave. Interchange)

#### **Property Features:**

- Includes "Mobile Sales Office"!
- Large Fully Fenced/Secured Sales Lot!
- Interstate Frontage & Signage!
   10' x 25' Pylon Sign Fronting Expressway!
- Stabilized Gravel Sales Lot!
- Electrical Service along <u>West</u> Fence Line!
   (400 AMPs of Power 50 AMP Power Stations every 15')
- Excellent Sales or Rental Location for Trailers, Trucks, RV's, Buses, Motorcoaches, Storage Containers & More!
- 73,200 cars/day along I-44 (ODOT 2015)
- 10,400 cars/day along Admiral Pl. (INCOG 2014)
- Zoned IL

Contact: Larry Manley 918-665-1210