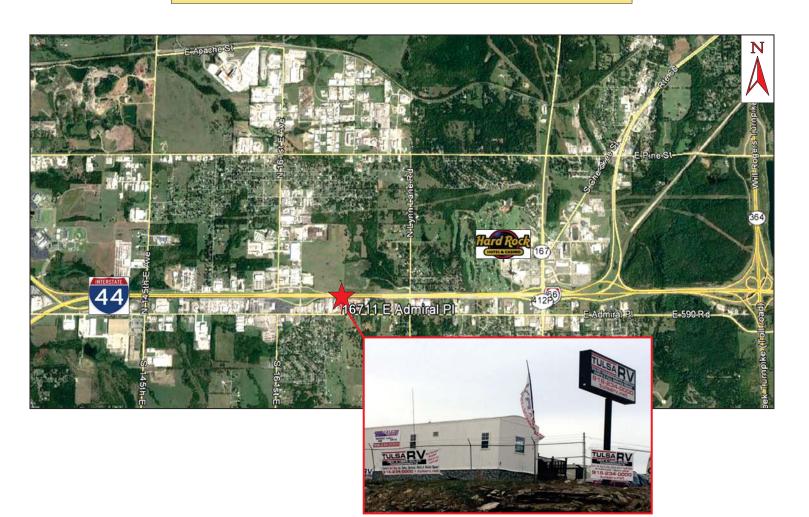

# FOR SALE - 2 Acre Sales Lot Interstate 44 Frontage!!

16711 E. Admiral Place - Tulsa, OK

(near I-44 & E. 161st E. Ave. Interchange)

# 16711 E. Admiral Place - Tulsa, OK