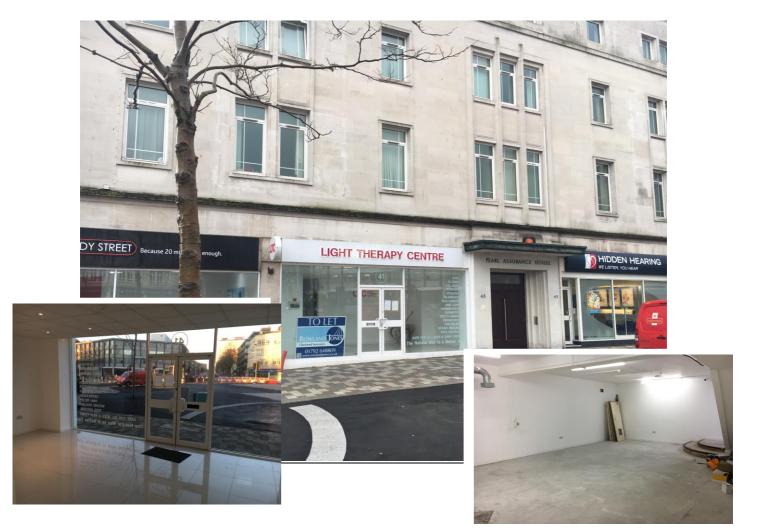

#### LOCATION

Pearl House is prominently located on the corner of The Kingsway and Princess Way in the heart of Swansea City Centre. The block is situated opposite the new Princess Way retail development and benefits from good pedestrian footfall as well as being highly visible from the busy Kingsway which is currently benefiting from major redevelopment.

#### DESCRIPTION

Pearl House comprises a terraced building of brick/block work construction, arranged over four floors. The block provides 6 commercial units on the ground floor with residential units above.

The subject property comprises a retail unit which is presented to a good standard. The unit offers retail space and three separate treatment rooms at ground floor level with suspended ceiling, internal stairs lead to the basement which provides additional retail space, W.C. facilities and a kitchen.